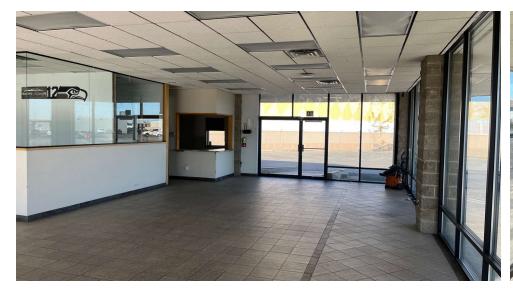

RTY OVERVIEW**

Prime Pasco Autoplex Property next to Ford, Chevrolet, Cadillac and Mazda. This 2 acre commercial property in the Pasco Autoplex, boasts a prime corner location and is zoned C3. The 2,628 square foot glass front sales building, constructed in 1990 and tastefully renovated in 2016, offers modern amenities, including new LED parking lot lighting. With close proximity to Highway 395 access, this property presents an enticing prospect for a commercial fleet lot, used cars/tucks, boats, RV's or a redevelopment opportunity.

#### **PROPERTY HIGHLIGHTS**

- 2 Acres in the Pasco Autoplex
- 2,628 square foot sales building
- New LED parking lot lighting
- Corner property
- Close proximity to Highway 395 access

## Additional Photos





## Additional Photos



## Additional Photos









# Location Maps



# Retailer Map



## Demographics Map



| POPULATION                            | 1 MILE              | 3 MILES               | 5 MILES               |
|---------------------------------------|---------------------|-----------------------|-----------------------|
| Total population                      | 11,411              | 77,481                | 158,346               |
| Median age                            | 35                  | 35                    | 35                    |
| Median age (male)                     | 34                  | 34                    | 35                    |
| Median age (Female)                   | 36                  | 35                    | 36                    |
|                                       |