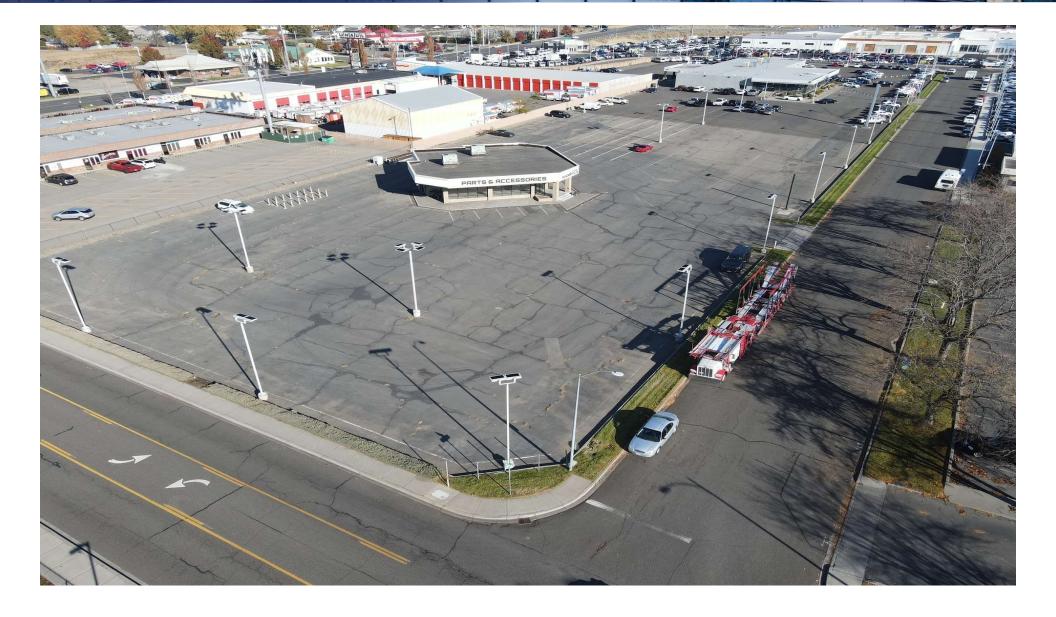

#### **PROPERTY OVERVIEW**

Prime Pasco Autoplex Property next to Ford, Chevrolet, Cadillac and Mazda. This 2 acre commercial property in the Pasco Autoplex, boasts a prime corner location and is zoned C3. The 2,628 square foot glass front sales building, constructed in 1990 and tastefully renovated in 2016, offers modern amenities, including new LED parking lot lighting. With close proximity to Highway 395 access, this property presents an enticing prospect for a commercial fleet lot, used cars/tucks, boats, RV's or a redevelopment opportunity.

#### **PROPERTY HIGHLIGHTS**

- 2 Acres in the Pasco Autoplex
- 2,628 square foot sales building
- New LED parking lot lighting
- Corner property
- Close proximity to Highway 395 access