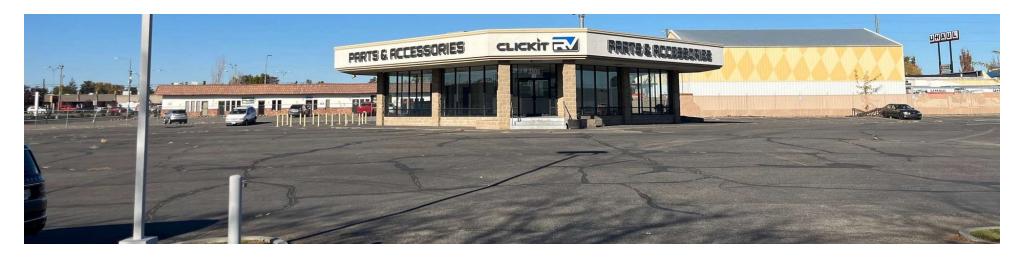

# Property Summary



#### **OFFERING SUMMARY**

Sale Price: \$2,750,000

Lot Size: 2 Acres

Year Built: 1990

Building Size: 2,628

Renovated: 2016

Zoning: C3

Price / SF: \$1.046.42

#### **PROPERTY OVERVIEW**

Prime Pasco Autoplex Property next to Ford, Chevrolet, Cadillac and Mazda. This 2 acre commercial property in the Pasco Autoplex, boasts a prime corner location and is zoned C3. The 2,628 square foot glass front sales building, constructed in 1990 and tastefully renovated in 2016, offers modern amenities, including new LED parking lot lighting. With close proximity to Highway 395 access, this property presents an enticing prospect for a commercial fleet lot, used cars/tucks, boats, RV's or a redevelopment opportunity.

#### **PROPERTY HIGHLIGHTS**

- 2 Acres in the Pasco Autoplex
- 2,628 square foot