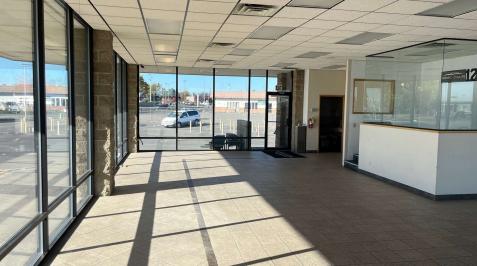

Y OVERVIEW**

Prime Pasco Autoplex Property next to Ford, Chevrolet, Cadillac and Mazda. This 2 acre commercial property in the Pasco Autoplex, boasts a prime corner location and is zoned C3. The 2,628 square foot glass front sales building, constructed in 1990 and tastefully renovated in 2016, offers modern amenities, including new LED parking lot lighting. With close proximity to Highway 395 access, this property presents an enticing prospect for a commercial fleet lot, used cars/tucks, boats, RV's or a redevelopment opportunity.

#### **PROPERTY HIGHLIGHTS**

- 2 Acres in the Pasco Autoplex
- 2,628 square foot sales building
- New LED parking lot lighting
- Corner property
- Close proximity to Highway 395 access

## Additional Photos





## Additional Photos



## Additional Photos









# Location Maps



# Retailer Map



## Demographics Map



| POPULATION                            | 1 MILE              | 3 MILES               | 5 MILES               |
|---------------------------------------|---------------------|-----------------------|-----------------------|
| Total population                      | 11,411              | 77,481                | 158,346               |
| Median age                            | 35                  | 35                    | 35                    |
| Median age (male)                     | 34                  | 34                    | 35                    |
| Median age (Female)                   | 36                  | 35                    | 36                    |
|                                       |