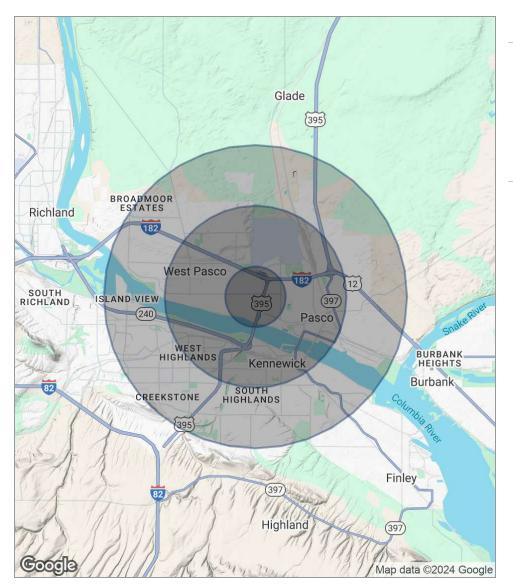

## Demographics Map

| POPULATION                            | 1 MILE              | 3 MILES               | 5 MILES               |
|---------------------------------------|---------------------|-----------------------|-----------------------|
| Total population                      | 11,411              | 77,481                | 158,346               |
| Median age                            | 35                  | 35                    | 35                    |
| Median age (male)                     | 34                  | 34                    | 35                    |
| Median age (Female)                   | 36                  | 35                    | 36                    |
|                                       |                     |                       |                       |
| HOUSEHOLDS & INCOME                   | 1 MILE              | 3 MILES               | 5 MILES               |
| HOUSEHOLDS & INCOME  Total households | <b>1 MILE</b> 3,738 | <b>3 MILES</b> 25,482 | <b>5 MILES</b> 53,054 |
|                                       |                     |                       |                       |
| Total households                      | 3,738               | 25,482                | 53,054                |

<sup>\*</sup> Demographic data derived from 2020 ACS - US Census