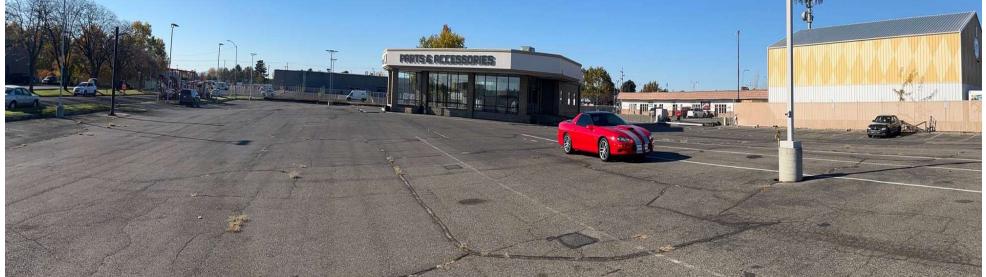

Zoning: C3

Price / SF: \$1.046.42

#### **PROPERTY OVERVIEW**

Prime Pasco Autoplex Property next to Ford, Chevrolet, Cadillac and Mazda. This 2 acre commercial property in the Pasco Autoplex, boasts a prime corner location and is zoned C3. The 2,628 square foot glass front sales building, constructed in 1990 and tastefully renovated in 2016, offers modern amenities, including new LED parking lot lighting. With close proximity to Highway 395 access, this property presents an enticing prospect for a commercial fleet lot, used cars/tucks, boats, RV's or a redevelopment opportunity.

#### **PROPERTY HIGHLIGHTS**

- 2 Acres in the Pasco Autoplex
- 2,628 square foot sales building
- New LED parking lot lighting
- Corner property
- Close proximity to Highway 395 access

## Additional Photos





## Additional Photos



## Additional Photos









# Location Maps



# Retailer Map



## Demographics Map



| POPULATION                            | 1 MILE              | 3 MILES               | 5 MILES               |
|---------------------------------------|---------------------|-----------------------|-----------------------|
| Total population                      | 11,411              | 77,481                | 158,346               |
| Median age                            | 35                  | 35                    | 35                    |
| Median age (male)                     | 34                  | 34                    | 35                    |
| Median age (Female)                   | 36                  | 35                    | 36                    |
|