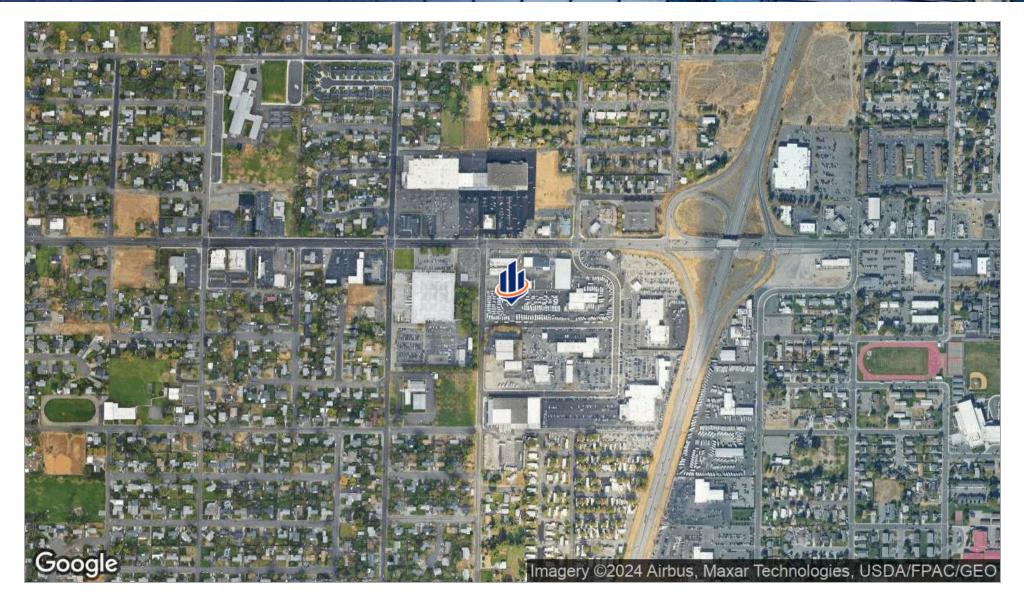

co Autoplex Property next to Ford, Chevrolet, Cadillac and Mazda. This 2 acre commercial property in the Pasco Autoplex, boasts a prime corner location and is zoned C3. The 2,628 square foot glass front sales building, constructed in 1990 and tastefully renovated in 2016, offers modern amenities, including new LED parking lot lighting. With close proximity to Highway 395 access, this property presents an enticing prospect for a commercial fleet lot, used cars/tucks, boats, RV's or a redevelopment opportunity.

#### **PROPERTY HIGHLIGHTS**

- 2 Acres in the Pasco Autoplex
- 2,628 square foot sales building
- New LED parking lot lighting
- Corner property
- Close proximity to Highway 395 access

## Additional Photos





## Additional Photos



## Additional Photos









# Location Maps



# Retailer Map



## Demographics Map



| POPULATION                            | 1 MILE              | 3 MILES               | 5 MILES               |
|---------------------------------------|---------------------|-----------------------|-----------------------|
| Total population                      | 11,411              | 77,481                | 158,346               |
| Median age                            | 35                  | 35                    | 35                    |
| Median age (male)                     | 34                  | 34                    | 35                    |
| Median age (Female)                   | 36                  | 35                    | 36                    |
|                                       |                     |