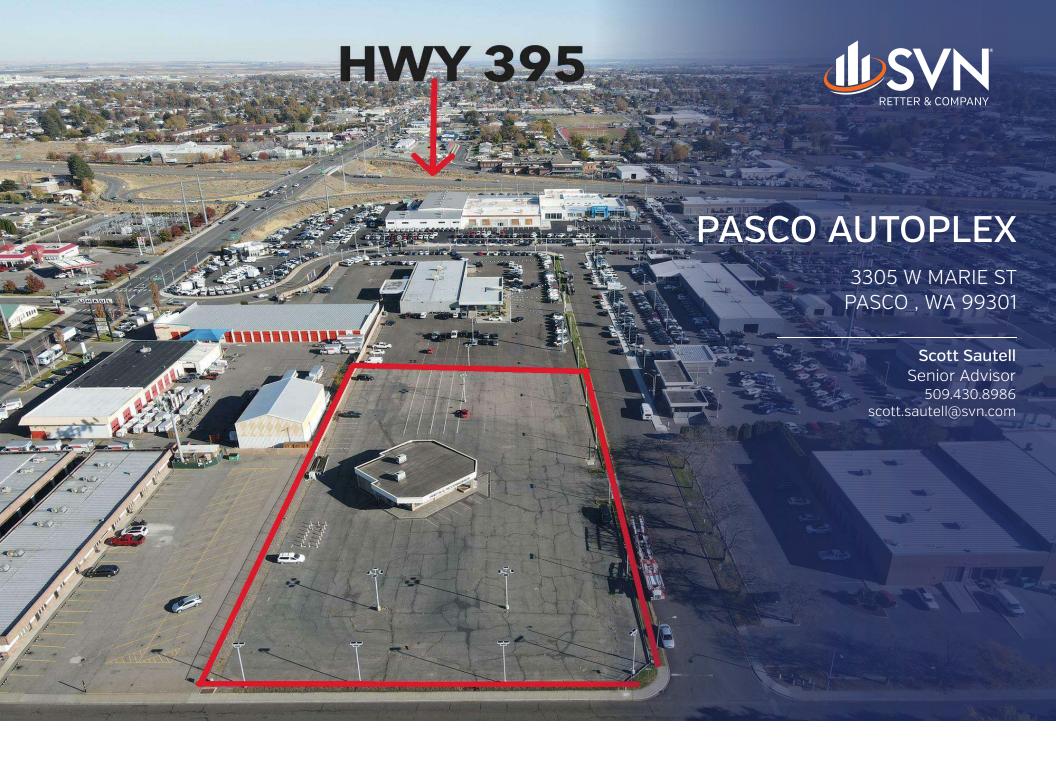

# Property Summary

#### **PROPERTY OVERVIEW**

Prime Pasco Autoplex Property next to Ford, Chevrolet, Cadillac and Mazda. This 2 acre commercial property in the Pasco Autoplex, boasts a prime corner location and is zoned C3. The 2,628 square foot glass front sales building, constructed in 1990 and tastefully renovated in 2016, offers modern amenities, including new LED parking lot lighting. With close proximity to Highway 395 access, this property presents an enticing prospect for a commercial fleet lot, used cars/tucks, boats, RV's or a redevelopment opportunity.

#### **PROPERTY HIGHLIGHTS**

- 2 Acres in the Pasco Autoplex
- 2,628 square foot sales building
- New LED parking lot lighting
- Corner property
- Close proximity to Highway 395 access