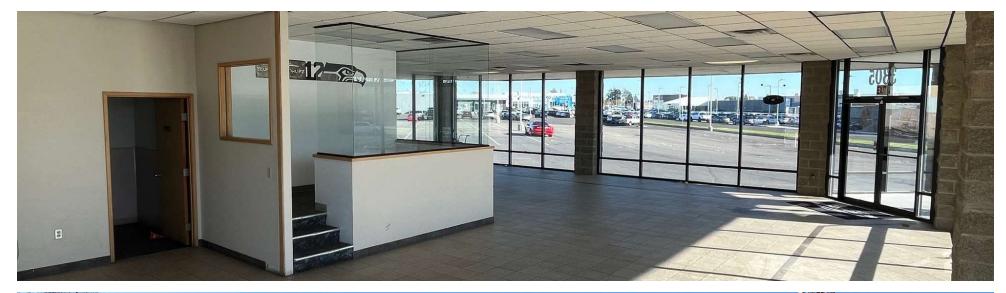

Zoning: C3

Price / SF: \$1.046.42

#### **PROPERTY OVERVIEW**

Prime Pasco Autoplex Property next to Ford, Chevrolet, Cadillac and Mazda. This 2 acre commercial property in the Pasco Autoplex, boasts a prime corner location and is zoned C3. The 2,628 square foot glass front sales building, constructed in 1990 and tastefully renovated in 2016, offers modern amenities, including new LED parking lot lighting. With close proximity to Highway 395 access, this property presents an enticing prospect for a commercial fleet lot, used cars/tucks, boats, RV's or a redevelopment opportunity.

#### **PROPERTY HIGHLIGHTS**

- 2 Acres in the Pasco Autoplex
- 2,628 square foot sales building
- New LED parking lot lighting
- Corner property
- Close proximity to Highway 395 access

## Additional Photos





## Additional Photos



## Additional Photos









# Location Maps



# Retailer Map



## Demographics Map



| POPULATION                            | 1 MILE              | 3 MILES               | 5 MILES               |
|---------------------------------------|---------------------|-----------------------|-----------------------|
| Total population                      | 11,411              | 77,481                | 158,346               |
| Median age                            | 35                  | 35                    | 35                    |
| Median age (male)                     | 34                  | 34                    | 35                    |
| Median age (Female)                   | 36                  | 35                    | 36                    |
|