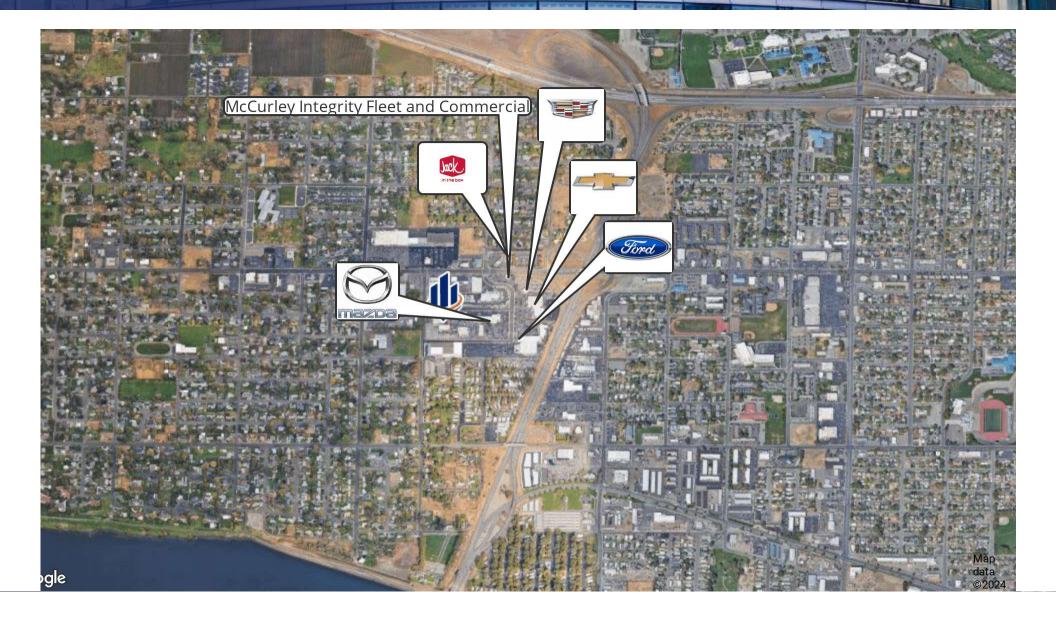

#### **PROPERTY OVERVIEW**

Prime Pasco Autoplex Property next to Ford, Chevrolet, Cadillac and Mazda. This 2 acre commercial property in the Pasco Autoplex, boasts a prime corner location and is zoned C3. The 2,628 square foot glass front sales building, constructed in 1990 and tastefully renovated in 2016, offers modern amenities, including new LED parking lot lighting. With close proximity to Highway 395 access, this property presents an enticing prospect for a commercial fleet lot, used cars/tucks, boats, RV's or a redevelopment opportunity.

# Retailer Map