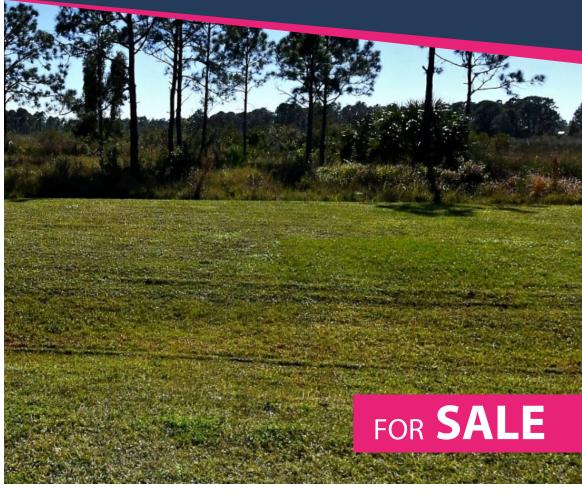

#### **PROPERTY OVERVIEW**

NEW LISTING-LAST AVAILABLE LOT! Build a personal estate home with a private hangar for your personal aircraft in this exclusive fly-in community excellently, located in St. Lucie County, FL. Lot #20 is 5.48 acres in size and offers direct access by taxiway to a freshly paved 4000 ft runway in the Treasure Coast Air Park. Contact us today for more information and to schedule a tour of the property and the community.

5.48 Acres