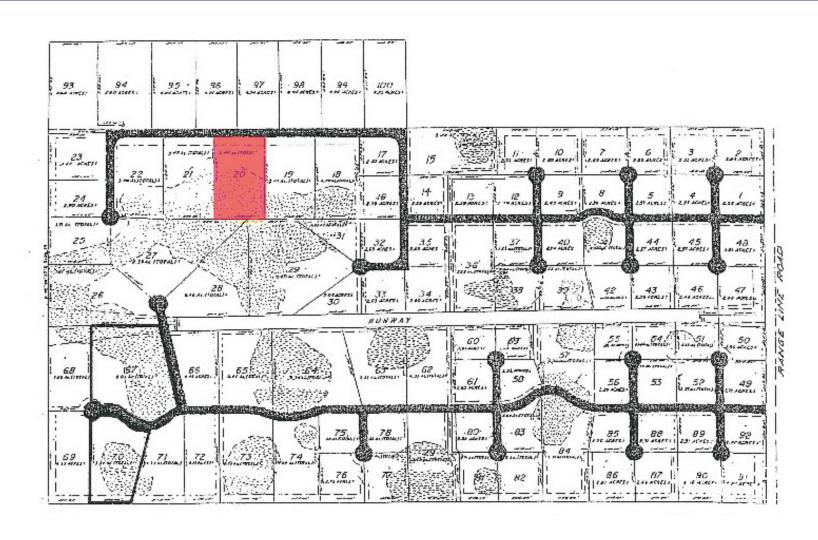

#### **SPECS**

Lot Size:

Price: \$495,000

Lot Number: 20

**Zoning:** AG-5 Count

#### **PROPERTY OVERVIEW**

NEW LISTING-LAST AVAILABLE LOT! Build a personal estate home with a private hangar for your personal aircraft in this exclusive fly-in community excellently, located in St. Lucie County, FL. Lot #20 is 5.48 acres in size and offers direct access by taxiway to a freshly paved 4000 ft runway in the Treasure Coast Air Park. Contact us today for more information and to schedule a tour of the property and the community.