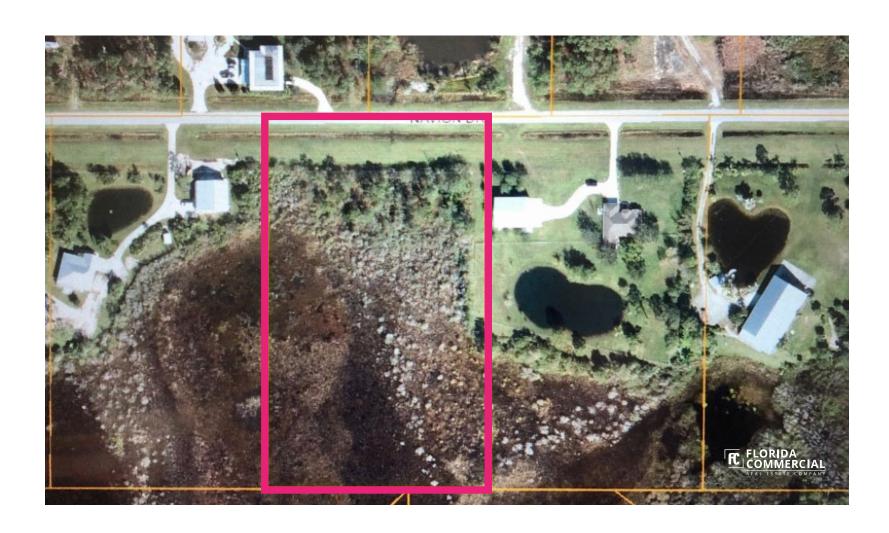

## 15359 Navion Drive, Port St. Lucie, FL 34987

#### **PROPERTY OVERVIEW**

NEW LISTING-LAST AVAILABLE LOT! Build a personal estate home with a private hangar for your personal aircraft in this exclusive fly-in community excellently, located in St. Lucie County, FL. Lot #20 is 5.48 acres in size and offers direct access by taxiway to a freshly paved 4000 ft runway in the Treasure Coast Air Park. Contact us today for more information and to schedule a tour of the property and the community.