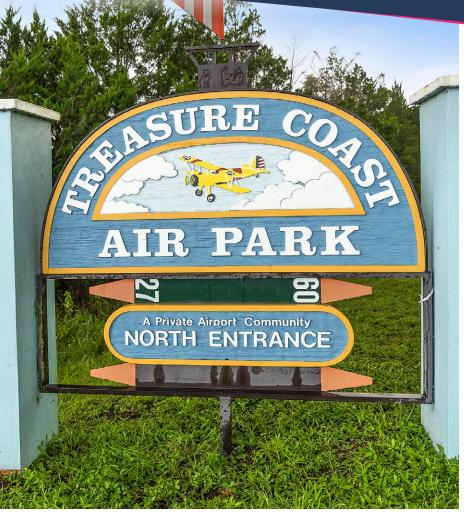

# 5.48 ACRE LOT IN TREASURE COAST AIR PARK

TERRY KEATHLEY
Agent
T: 941.628.2807
E: phkeathley@comcast.net

MIKE MCCARTY
Agent
T: 772.341.9322
E: mike@mccartylandplanning.com

#### **PROPERTY OVERVIEW**

NEW LISTING-LAST AVAILABLE LOT! Build a personal estate home with a private hangar for your personal aircraft in this exclusive fly-in community excellently, located in St. Lucie County, FL. Lot #20 is 5.48 acres in size and offers direct access by taxiway to a freshly paved 4000 ft runway in the Treasure Coast Air Park. Contact us today for more information and to schedule a tour of the property and the community.