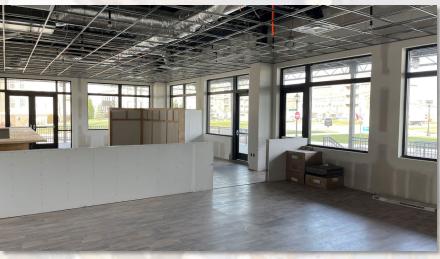

#### HIGHLIGHTS

- 2,412 SF endcap restaurant with large covered outdoor patio.
- Full liquor licenses are newly available in the township.
- Partially finished. Landlord to provide funding for tenant finish.
- RENT \$25 PSF gross plus utilities (\$5,025/month)