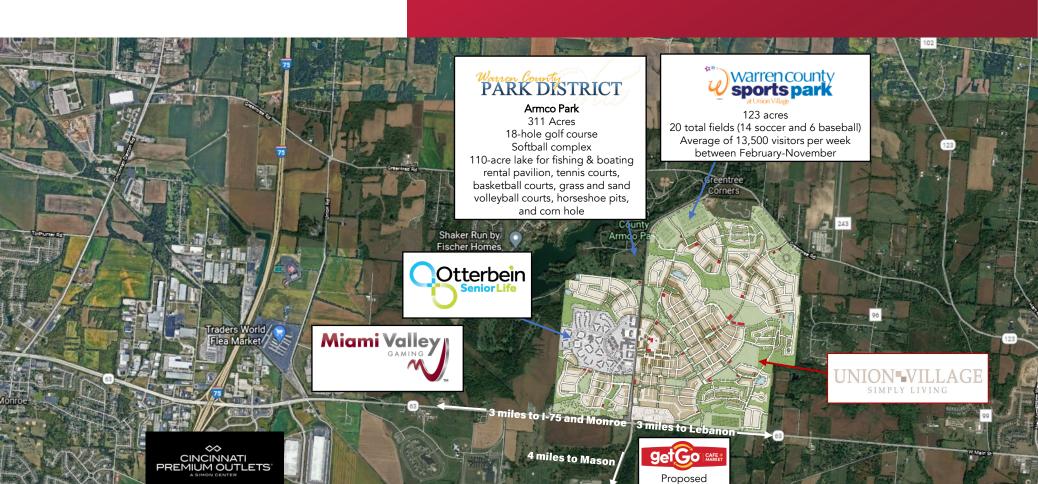

#### **TRAFFIC DRIVERS**

- Offering up to \$100 PSF in Tenant Improvement Allowance
- Otterbein Senior Life Campus independent living thru skilled nursing for
  over 1000 residents
- Warren County Sports Park directly north, 123 acres, over 20 sports fields, averaging of 13,500 visitors per week between February-November
- Armco Park golf course, sports fields, lakes
- Miami Valley Gaming and Monroe Outlets 3.5 miles west at I-75
- New Housing Starts Warren County had over 750 new homes built in 2021

### LOCATION MAP UNION VILLAGE SQUARE

TUT T

John Thompson johnt@lee-associates.com D 513.588.1842 TC Bartoszek tc@lee-associates.com D 513.588.1840 Katie Crowl kcrowl@lee-associates.com D 513.588.1838

UNION VILLAGE