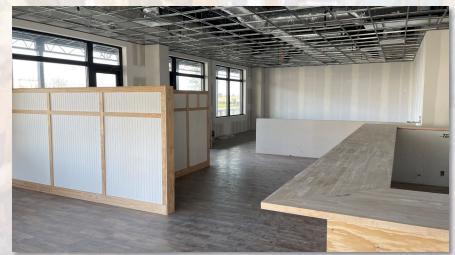

#### HIGHLIGHTS

- 2,412 SF endcap restaurant with large covered outdoor patio.
- Full liquor licenses are newly available in the township.
- Partially finished. Landlord to provide funding for tenant finish.
- RENT \$25 PSF gross plus utilities (\$5,025/month)