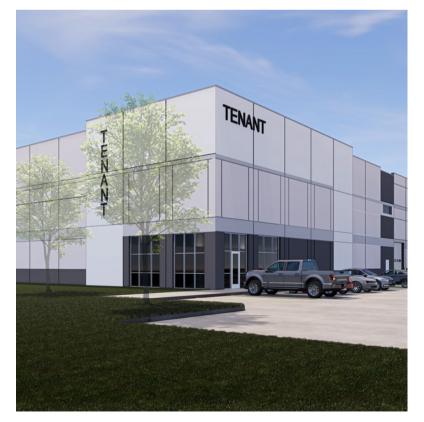

# **For Lease or Sale**

This speculative warehouse development is in a prominent industrial corridor along I-80 with developments from Amazon, Ziegler CAT, Facebook, Lineage Cold Storage, Crescent Electric, and multiple other local, regional and national users. The ease of access to Interstate 80 and rail access make it simple to transport goods throughout the Midwest.

With the close -proximity to the Des Moines International Airport users can utilize air transportation across the United States. The location and access of this property make it a desirable space for any user looking to grow their business.