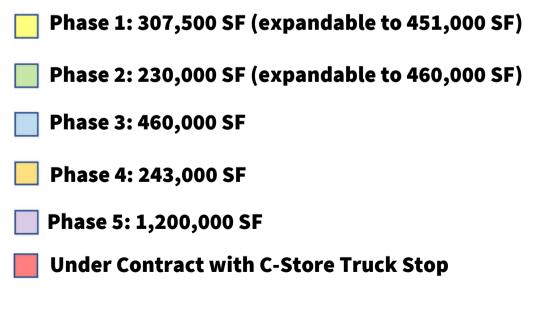

## 307,500 SF (Expandable to 451,000 SF)

### **Phase 1 property specifications**

- Site area: +/- 34.82 acres
- Building SF: +/- 307,500 SF, expandable to 451,000 SF or land available for outdoor storage
- Office space: BTS
- Trailer parking: TBD
- Office parking: +/- 50 (ability to add)
- Clear height: 32'
- Construction: Precast
- Dock doors: 12 (ability to add up to 25 additional)

- Overhead doors: 2 (ability to add)
- Column Spacing:
  - 50' x 60' at Docks & 50' x 50' in Building
- Fire suppression: ESFR
- Electrical Service BASE: 3000 Amp / 450V / 3 Phase
- Lighting & Exterior Lighting: LED Interior & Exterior
- Floors: 6" Concrete or Other Determined by Tenant
- Additional: Available Rail Spur