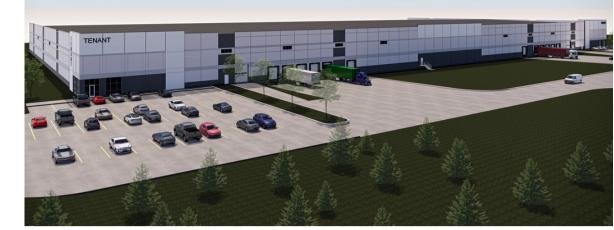

# **For Lease or Sale**

This speculative warehouse development is in a prominent industrial corridor along I-80 with developments from Amazon, Ziegler CAT, Facebook, Lineage Cold Storage, Crescent Electric, and multiple other local, regional and national users. The ease of access to Interstate 80 and rail access make it simple to transport goods throughout the Midwest.

With the close -proximity to the Des Moines International Airport users can utilize air transportation across the United States. The location and access of this property make it a desirable space for any user looking to grow their business.