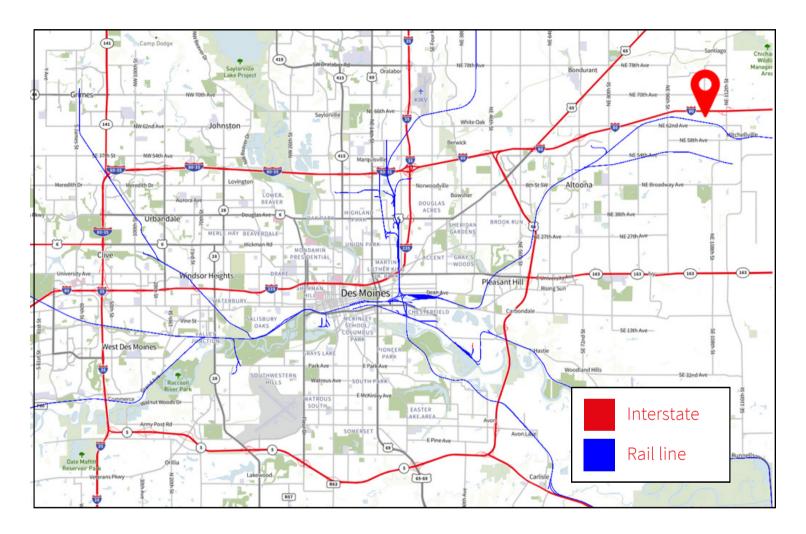

# **For Lease or Sale**

This speculative warehouse development is in a prominent industrial corridor along I-80 with developments from Amazon, Ziegler CAT, Facebook, Lineage Cold Storage, Crescent Electric, and multiple other local, regional and national users. The ease of access to Interstate 80 and rail access make it simple to transport goods throughout the Midwest.

With the close -proximity to the Des Moines International Airport users can utilize air transportation across the United States. The location and access of this property make it a desirable space for any user looking to grow their business.