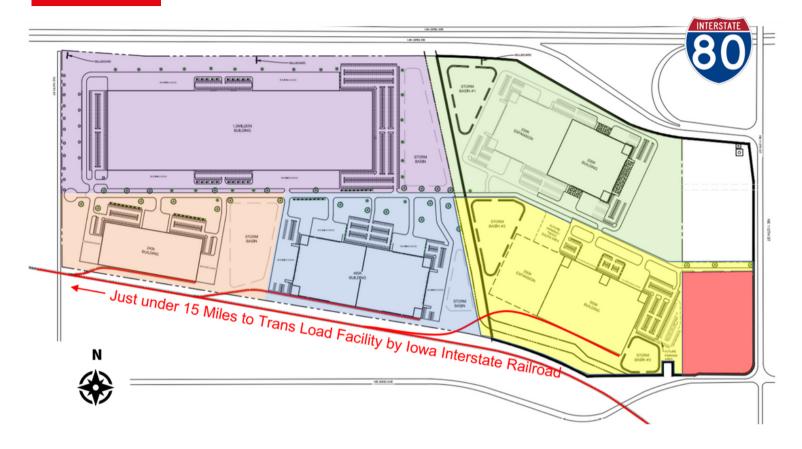

# 220 acre Mitchellville Site

#### **Conceptual site plan**

#### **Property specifications**

Industrial Lots Available upon Request

Although information has been obtained from sources deemed reliable, JLL does not make any guarantees, waranties or representations, express or implied, as to the completeness or accuracy as to the information contained forein. Any projections, options, assumptions or estimates used are for example only. There may be differences between projected and actual results, and thouse differences may be material. JLL does not accuracy as to the information has signed a confidentiality agreement with JLL regarding this matter, this information is subject to the terms of that agreement e2072, hones are Iasaliel Bit in configured and the servered are servered.