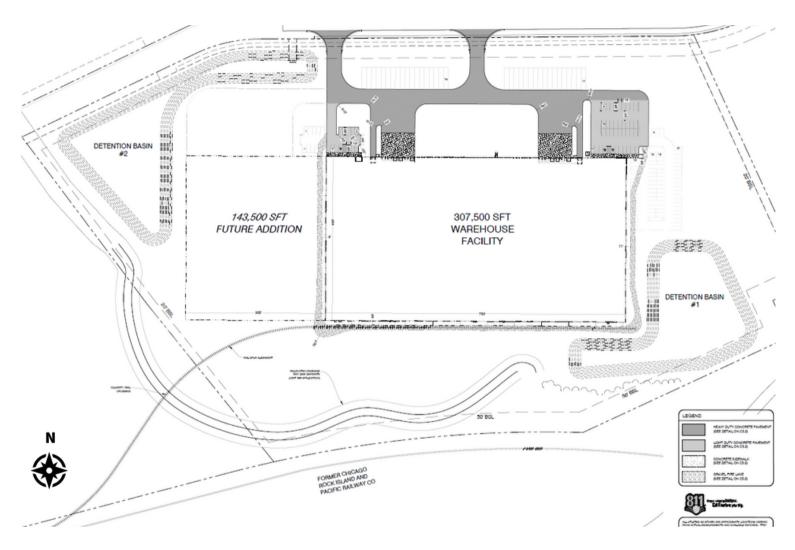

## 307,500 SF (Expandable to 451,000 SF)

#### Phase 1 site plan

### **Phase 1 property specifications**

- Site area: +/- 34.82 acres
- Building SF: +/- 307,500 SF, expandable to 451,000 SF or land available for outdoor storage
- Office space: BTS
- Trailer parking: TBD
- Office parking: +/- 50 (ability to add)
- Clear height: 32'
- Construction: Precast
- Dock doors: 12 (ability to add up to 25 additional)

- Overhead doors: 2 (ability to add)
- Column Spacing:
  - 50' x 60' at Docks & 50' x 50' in Building
- Fire suppression: ESFR
- Electrical Service BASE: 3000 Amp / 450V / 3 Phase
- Lighting & Exterior Lighting: LED Interior & Exterior
- Floors: 6" Concrete or Other Determined by Tenant
- Additional: Available Rail Spur