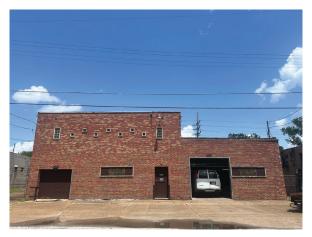

### 8449-8451 Wabash Ave.

- 9,462± Sq. Ft. 2 Story Building on .20 Acres
- 6,327± Sq. Ft. on First Floor Ceiling Height 10'-16'
- Three Drive-In Doors
- Freight Elevator
- 3,135± Sq. Ft. Second Floor Office