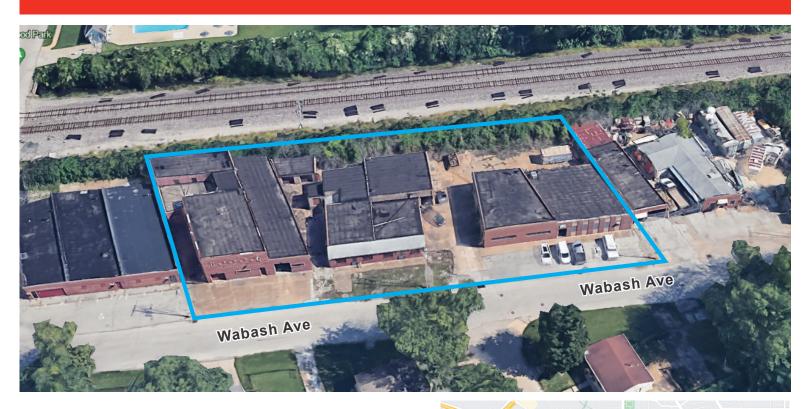

## **For Sale** 18,624± Sq. Ft. Office/Warehouse Complex with Outside Storage

### 8443, 8447, 8449, 8451 Wabash Ave St. Louis County, MO 63134

# For Sale 18,624± Sq. Ft. Office/Warehouse

Complex with Outside Storage

## 8443, 8447, 8449, 8451 Wabash Ave St. Louis County, MO 63134

#### 8443 Wabash Ave.

- 4,375± Sq. Ft. Building on .27 Acres
- 1000± Sq. Ft. Office Showroom
- One Drive-In Door
- 7,374± Sq. Ft. Fenced Paved Outdoor Storage

#### 8447 Wabash Ave.

- 4,787± Sq. Ft. Building on .27 Acres
- One Drive-In Door, One Low Dock
- 5,183± Sq. Ft. Fenced Paved Outside Storage
- 336± Sq. Ft. Detached Frame Garage

### 8449-8451 Wabash Ave.

- 9,462± Sq. Ft. 2 Story Building on .20 Acres
- 6,327± Sq. Ft. on First Floor Ceiling Height 10'-16'
- Three Drive-In Doors
- Freight Elevator
- 3,135± Sq. Ft. Second Floor Office