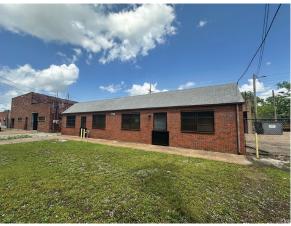

#### 8443 Wabash Ave.

- 4,375± Sq. Ft. Building on .27 Acres
- 1000± Sq. Ft. Office Showroom
- One Drive-In Door
- 7,374± Sq. Ft. Fenced Paved Outdoor Storage

#### 8447 Wabash Ave.

- 4,787± Sq. Ft. Building on .27 Acres
- One Drive-In Door, One Low Dock
- 5,183± Sq. Ft. Fenced Paved Outside Storage
- 336± Sq. Ft. Detached Frame Garage

### 8449-8451 Wabash Ave.

- 9,462± Sq. Ft. 2 Story Building on .20 Acres
- 6,327± Sq. Ft. on First Floor Ceiling Height 10'-16'
- Three Drive-In Doors
- Freight Elevator
- 3,135± Sq. Ft. Second Floor Office