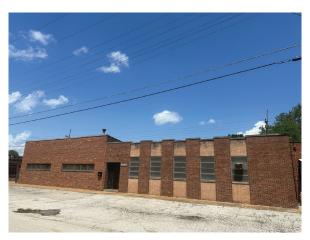

#### 8443 Wabash Ave.

- 4,375± Sq. Ft. Building on .27 Acres
- 1000± Sq. Ft. Office Showroom
- One Drive-In Door
- 7,374± Sq. Ft. Fenced Paved Outdoor Storage

#### 8447 Wabash Ave.

- 4,787± Sq. Ft. Building on .27 Acres
- One Drive-In Door, One Low Dock
- 5,183± Sq. Ft. Fenced Paved Outside Storage
- 336± Sq. Ft. Detached Frame Garage

### 8449-8451 Wabash Ave.

- 9,462± Sq. Ft. 2 Story Building on .20 Acres
- 6,327± Sq. Ft. on First Floor Ceiling Height 10'-16'
- Three Drive-In Doors
- Freight Elevator
- 3,135± Sq. Ft. Second Floor Office