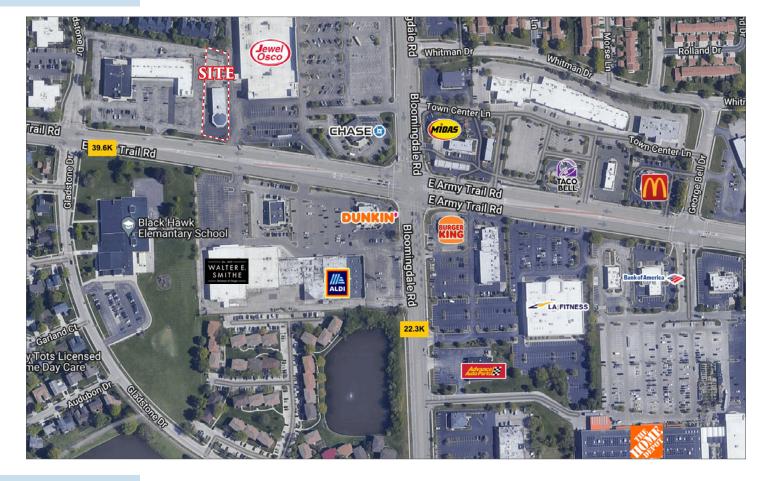

# MARKET AERIAL

# PROPERTY HIGHLIGHTS

- Upscale retail showroom on bustling Army Trail Road (35,504 vehicles per day) with attached warehouse
- Highly-visible, large pole sign on Army Trail frontage
- Adjacent to Jewel-Osco and across the street from Aldi
- Roll-up door for loading in warehouse area
- Confidential: Do not disturb employees.