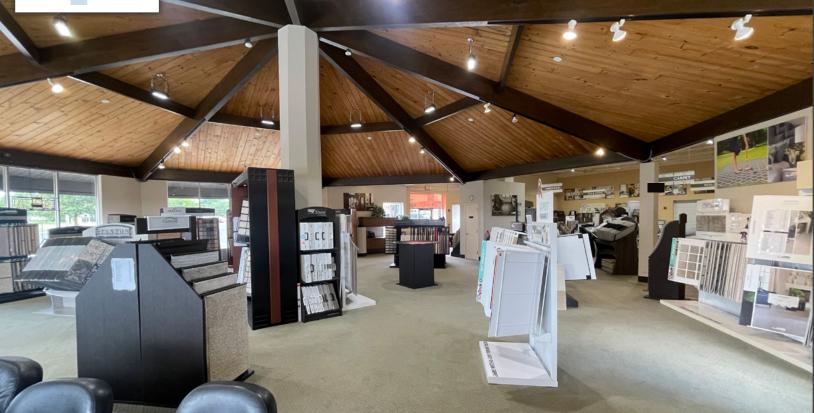

# PROPERTY HIGHLIGHTS

- Upscale retail showroom on bustling Army Trail Road (35,504 vehicles per day) with attached warehouse
- Highly-visible, large pole sign on Army Trail frontage
- Adjacent to Jewel-Osco and across the street from Aldi
- Roll-up door for loading in warehouse area
- Confidential: Do not disturb employees.

# Photos