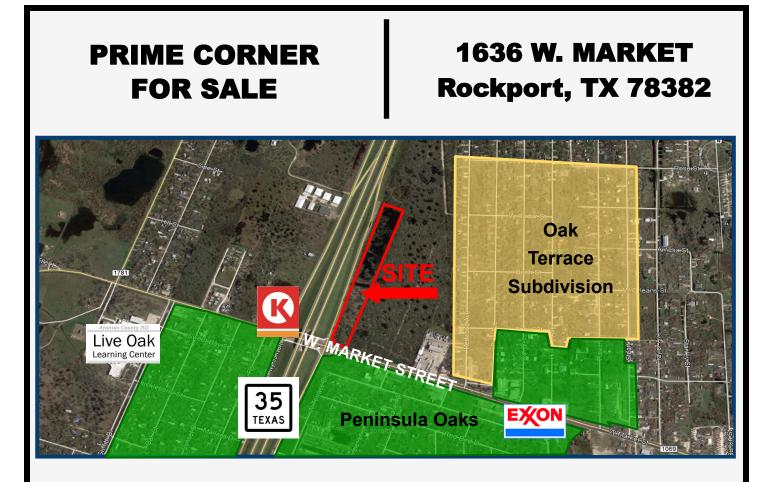

## **Property Features**

- Total size: Approx. 9.718 acres
- Approx. 1,871 feet of frontage on Highway 35 Bypass
- Zoned B-1, General Business District
- Owner-financing available
- ACAD #33734
- Located at a 4-way stop intersection
- Hard corner of two major Rockport corridors