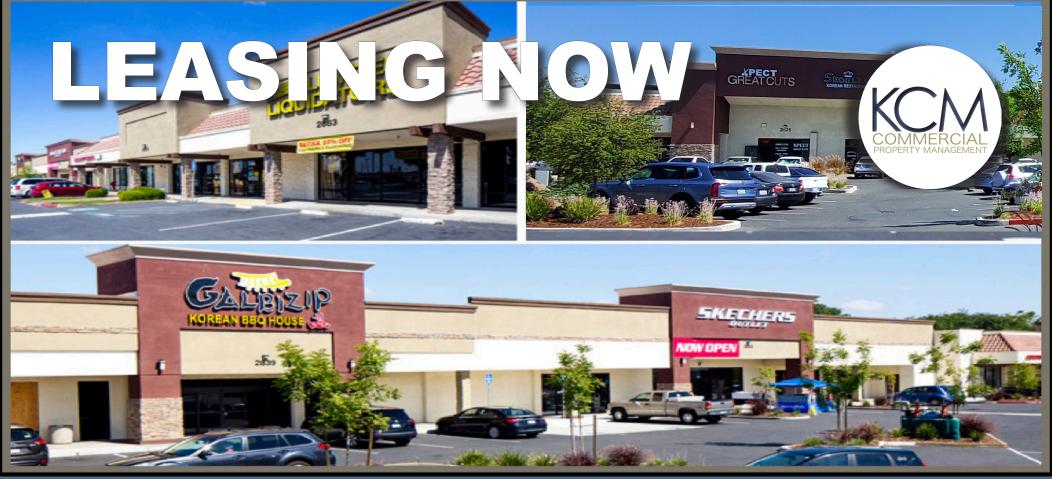

2825 & 2859 ZINFANDEL DR. RANCHO CORDOVA CA 95670

RETAIL SHOWROOM W/ WAREHOUSE +/-7833 SF

RETAIL 2ND GEN SALON SPACE +/-1,400 SF

RIGHT OFF HWY 50 & ZINFANDEL

Jayna DeSoiza | 916.638.3890 | jayna@kcmre.com
CA DRE #01941191

## PHOTOS & PROPERTY DETAILS

RETAIL SPACE | FOR LEASE

#### Property Details & Highlights

- •2nd Gen Salon +/- 1400 SF
- Former LL Flooring Showroom & Warehouse 7833SF
- Highly Visible Monument Signage Available
- \$4.2M Exterior Remodel completed in 2017

- 44,000 cars per day
- Ample Parking
- New Starbucks location drive thru traffice
- Skecher's shoe store anchor