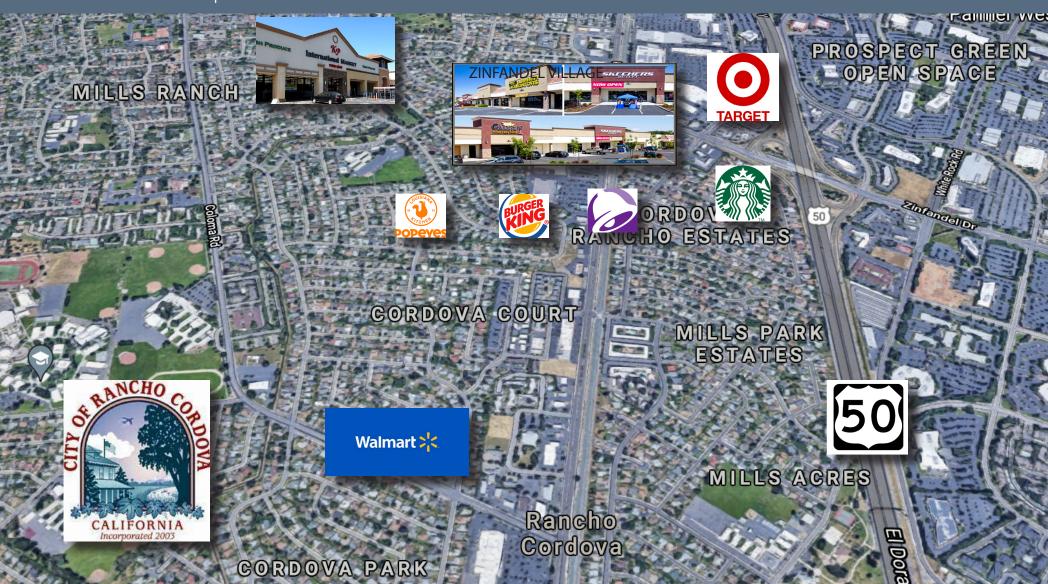

ANDEL





Jayna DeSoiza | 916.638.3890 | jayna@kcmre.com
CA DRE #01941191

Brian Rabe | 916.601.0578 | brabe@kcmre.com
CA DRE #01743359

## PHOTOS & PROPERTY DETAILS

RETAIL SPACE | FOR LEASE













#### Property Details & Highlights

- •2nd Gen Salon +/- 1400 SF
- Former LL Flooring Showroom & Warehouse 7833SF
- Highly Visible Monument Signage Available
- \$4.2M Exterior Remodel completed in 2017

- 44,000 cars per day
- Ample Parking
- New Starbucks location drive thru traffice
- Skecher's shoe store anchor

RETAIL SPACE | FOR LEASE

#### 2825 ZINFANDEL



Lease Rate \$1.85/SF + NNN
NNN's estimated at \$0.65/SF

RETAIL SPACE | FOR LEASE

#### 2859 ZINFANDEL



Lease Rate \$1.85/\$F + NNN NNN's estimated at \$0.65/\$F

# ZINFANDEL VILLAGE LOCATION AERIAL

RETAIL SPACE | FOR LEASE