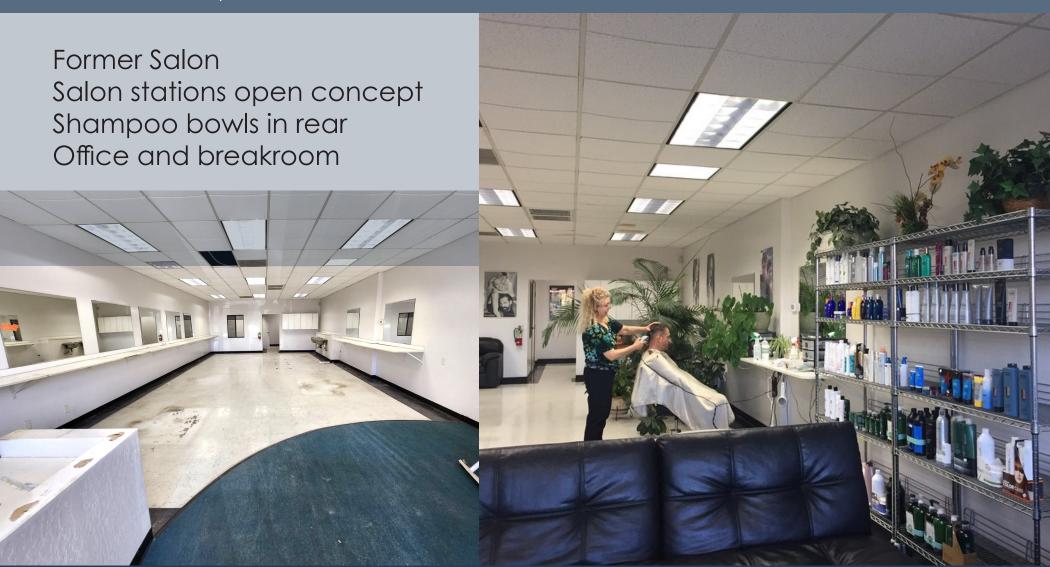

2825 & 2859 ZINFANDEL DR. RANCHO CORDOVA CA 95670

RETAIL SHOWROOM W/ WAREHOUSE +/-7833 SF

RETAIL 2ND GEN SALON SPACE +/-1,400 SF

RIGHT OFF HWY 50 & ZINFANDEL

Jayna DeSoiza | 916.638.3890 | jayna@kcmre.com
CA DRE #01941191

#### Property Details & Highlights

- •2nd Gen Salon +/- 1400 SF
- Former LL Flooring Showroom & Warehouse 7833SF
- Highly Visible Monument Signage Available
- \$4.2M Exterior Remodel completed in 2017

- 44,000 cars per day
- Ample Parking
- New Starbucks location drive thru traffice
- Skecher's shoe store anchor