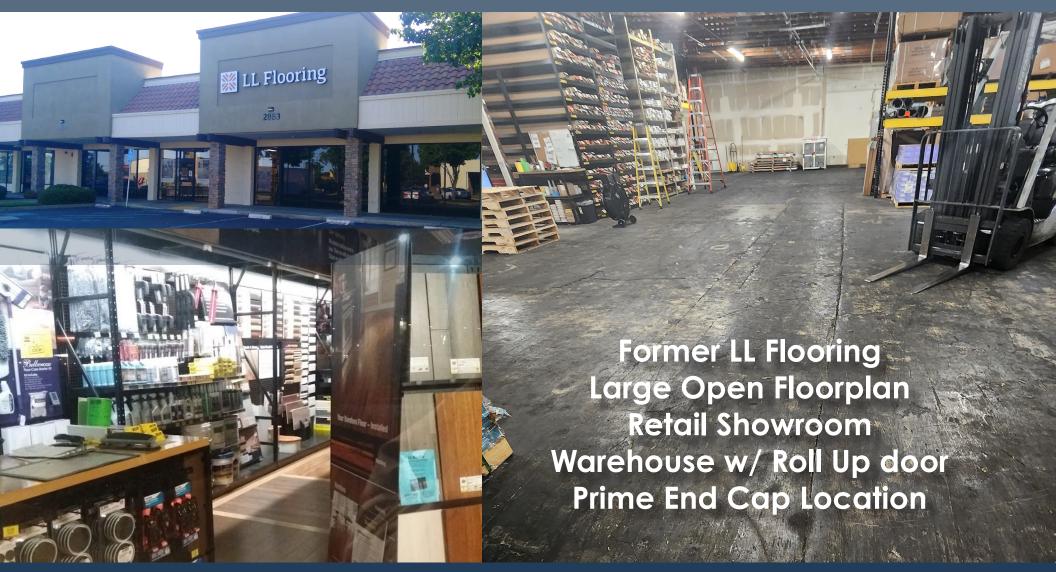

## PHOTOS & PROPERTY DETAILS

RETAIL SPACE | FOR LEASE

#### Property Details & Highlights

- •2nd Gen Salon +/- 1400 SF
- Former LL Flooring Showroom & Warehouse 7833SF
- Highly Visible Monument Signage Available
- \$4.2M Exterior Remodel completed in 2017

- 44,000 cars per day
- Ample Parking
- New Starbucks location drive thru traffice
- Skecher's shoe store anchor

#### 2859 ZINFANDEL

Lease Rate \$1.85/\$F + NNN NNN's estimated at \$0.65/\$F