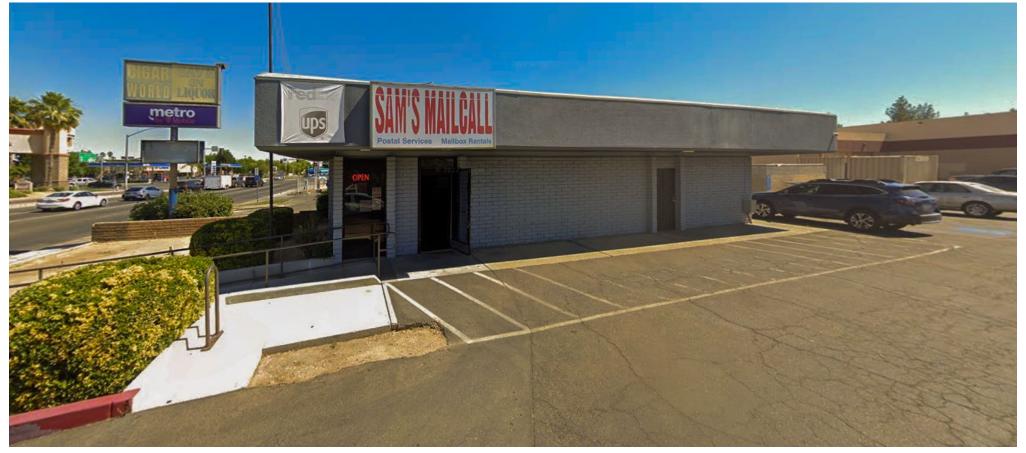

# 1,225± SF FREE STANDING PAD FOR LEASE

4974 N. FRESNO ST · FRESNO, CA 93710

- 1,225± SF Free-standing Pad at Southeast
  Quadrant of Fresno St and Shaw Avenue
- 148,297 Daytime Pop within 3-Mile Radius
- \$70,168 Avg HH Income in 1-Mile Radius
- 79,163 Avg Daily Traffic Intersection
- Former Sam's Mail Call Location

#### **Property Description:**

The subject property is a 1,225±SF free standing pad for lease at the southeast quadrant of Shaw Ave & Fresno St in Fresno, CA. The property is less than a quarter-mile from Freeway 41 ramps at Shaw Ave, central Fresno's primary east-west retail corridor.

#### **Property Highlights:**

The subject location has direct access from Fresno St. The property is strategically positioned near the Fresno Streey entrance to Fresno's Fashion Fair Mall, close to the intersection of Fresno & Shaw avenues.