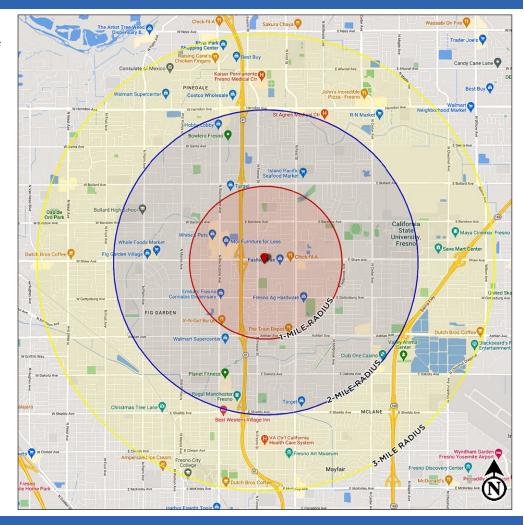

**Available Space:** Building Size: 1,225± SF

Lease Rate: \$1.75, NNN

| 2023 Demographics:       | 1 Miles  | 2 Miles  | 3 Miles  |
|--------------------------|----------|----------|----------|
| <b>Total Population:</b> | 18,608   | 69,097   | 57,844   |
| Total Daytime Pop:       | 25,169   | 103,983  | 148,297  |
| Total Households:        | 6,689    | 25,220   | 54,001   |
| Avg. HH Income:          | \$70,869 | \$73,327 | \$75,519 |

Source: Claritas, LLC