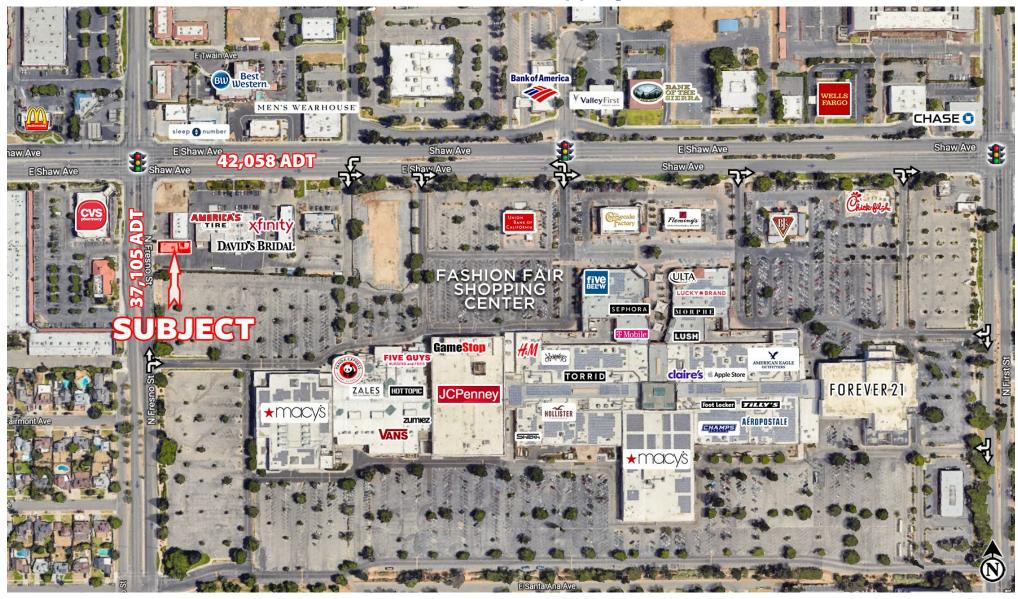

#### **2023 Traffic Counts:**

Shaw Avenue (E/W): 42,058 ADT Fresno Street (N/S): 37,105 ADT

Total: 79,163 Average Daily Traffic

Source: Kalibrate TrafficMetrix

**RETAIL CALIFORNIA CRE** 

A division of Pearson Realty

## Fresno Fashion Fair Shopping Center