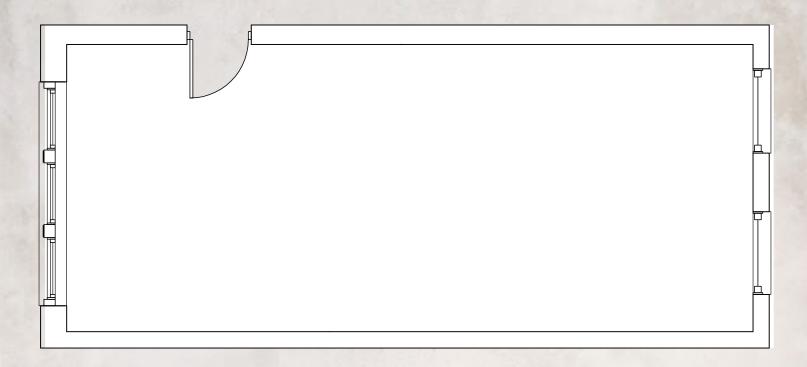

### 3RD FLOOR | 3RE

## 30 EAST 20TH STREET BETWEEN BROADWAY & PARK AVENUE

3RE | PARTIAL 600 RSF

- 3 Sides of windows Great natural light
- New light fixturesHard wood floor