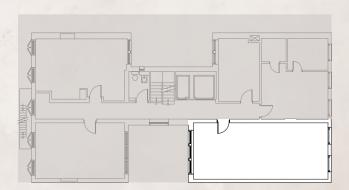

### 3RD FLOOR | 3RE

## 30 EAST 20TH STREET BETWEEN BROADWAY & PARK AVENUE

3RE | PARTIAL 600 RSF

- 3 Sides of windows Great natural light
- New light fixturesHard wood floor