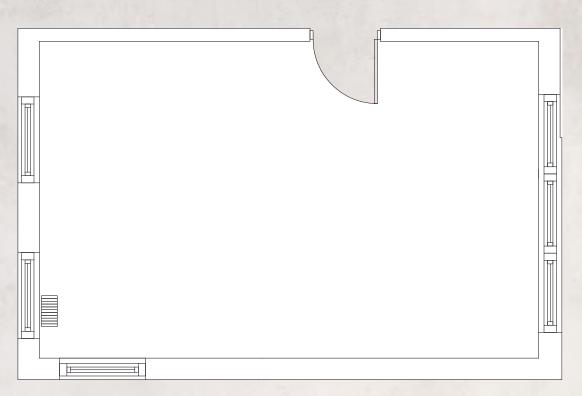

### 3RD FLOOR | 3RE

## 30 EAST 20TH STREET BETWEEN BROADWAY & PARK AVENUE

3RE | PARTIAL 600 RSF

- 3 Sides of windows Great natural light
- New light fixturesHard wood floor

### 4TH FLOOR | 4FE

## 30 EAST 20TH STREET BETWEEN BROADWAY & PARK AVENUE

4FE | PARTIAL 1,000 RSF

- Facing 20th StreetBeautiful lightingHard wood floor

### 4TH FLOOR | 4RE

## 30 EAST 20TH STREET BETWEEN BROADWAY & PARK AVENUE

4RE | PARTIAL 600 RSF

- 3 Sides of windows Great natural light
- New light fixturesHard wood floor

### 6TH FLOOR | 6RE

## 30 EAST 20TH STREET BETWEEN BROADWAY & PARK AVENUE

6RE | PARTIAL 600 RSF

- 3 Sides of windows Great natural light
- New light fixturesHard wood floor