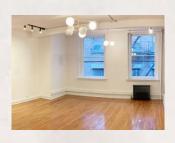

### 3RD FLOOR | 3RE

## 30 EAST 20TH STREET BETWEEN BROADWAY & PARK AVENUE

3RE | PARTIAL 600 RSF

- 3 Sides of windows Great natural light
- New light fixturesHard wood floor