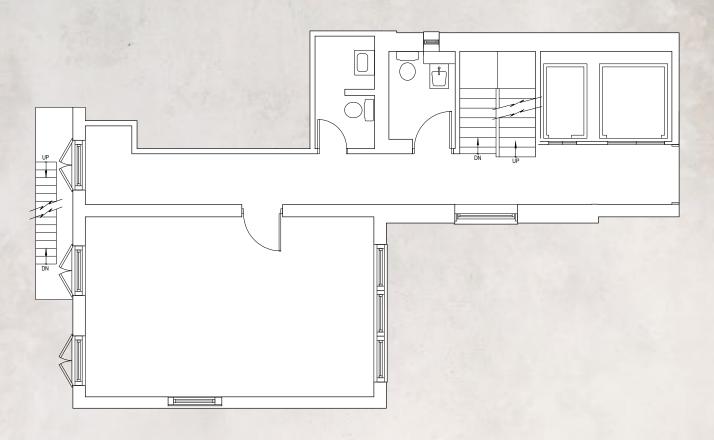

#### 30 EAST 20TH STREET

3 RE | Partial | 600 SF 4 RE | Partial | 400 SF

4 FE | Partial | 1,000 SF

6 RE | Partial | 600 SF

### 3RD FLOOR | 3RE

### 4TH FLOOR | 4FE

### 4TH FLOOR | 4RE

### 6TH FLOOR | 6RE