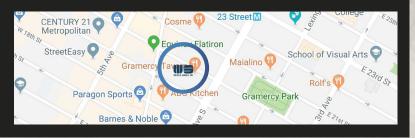

#### Located on Gramercy Park's Restaurant Row

**ADDRESS:** 

30 East 20th Street

**CROSS STREETS:** 

Broadway & Park Avenue

**AVAILABLE SPACE:** 

600 - 1,000 RSF

**ASKING RENT:** 

#### **Transportation**

4, 5, 6, L, N, Q, R & (PATH)

For More Information Contact Exclusive Agents: