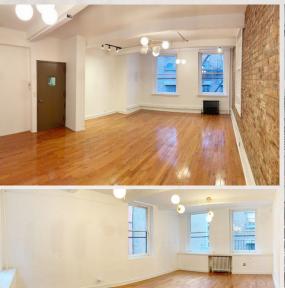

### 3RD FLOOR | 3RE

## 30 EAST 20TH STREET BETWEEN BROADWAY & PARK AVENUE

3RE | PARTIAL 600 RSF

- 3 Sides of windows Great natural light
- New light fixturesHard wood floor

### 4TH FLOOR | 4RE

## 30 EAST 20TH STREET BETWEEN BROADWAY & PARK AVENUE

4RE | PARTIAL 600 RSF

- 3 Sides of windows Great natural light
- New light fixturesHard wood floor