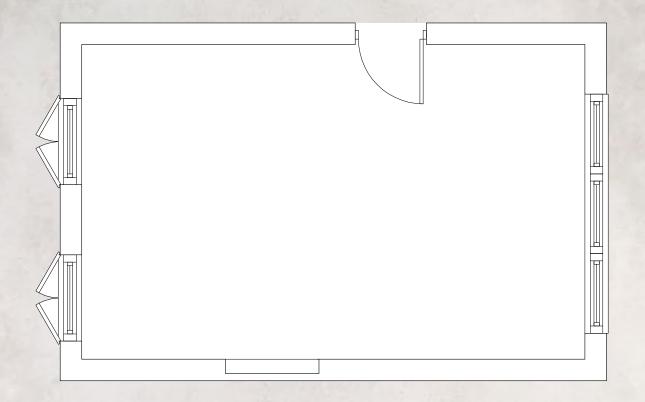

### 4TH FLOOR | 4FE

## 30 EAST 20TH STREET BETWEEN BROADWAY & PARK AVENUE

4FE | PARTIAL 1,000 RSF

- Facing 20th StreetBeautiful lightingHard wood floor