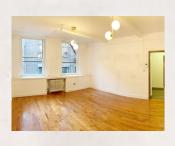

## 30 EAST 20TH STREET BETWEEN BROADWAY & PARK AVENUE

3RE | PARTIAL 600 RSF

- 3 Sides of windows Great natural light
- New light fixturesHard wood floor

## 30 EAST 20TH STREET BETWEEN BROADWAY & PARK AVENUE

4FE | PARTIAL 1,000 RSF

- Facing 20th StreetBeautiful lightingHard wood floor

## 30 EAST 20TH STREET BETWEEN BROADWAY & PARK AVENUE

4RE | PARTIAL 600 RSF

- 3 Sides of windows Great natural light
- New light fixturesHard wood floor

## 30 EAST 20TH STREET BETWEEN BROADWAY & PARK AVENUE

6RE | PARTIAL 600 RSF

- 3 Sides of windows Great natural light
- New light fixturesHard wood floor