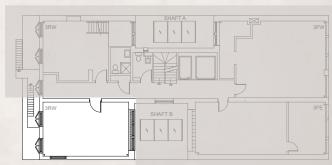

### 3RD FLOOR | 3RE

## 30 EAST 20TH STREET BETWEEN BROADWAY & PARK AVENUE

3RE | PARTIAL 600 RSF

- 3 Sides of windows Great natural light
- New light fixturesHard wood floor