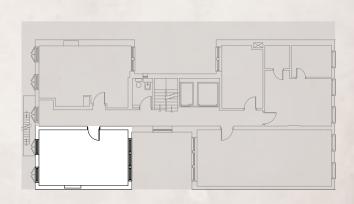

### 4TH FLOOR | 4RE

## 30 EAST 20TH STREET BETWEEN BROADWAY & PARK AVENUE

4RE | PARTIAL 600 RSF

- 3 Sides of windows Great natural light
- New light fixturesHard wood floor