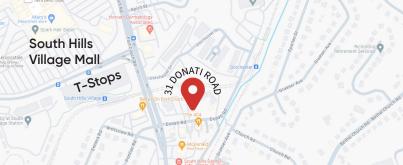

Prime location off of Fort Couch road less than a quarter mile from South Hills Village and SHV Transit Station.

Property features programmable electronic signage perfect for business advertising. Average daily traffic counts in excess of 24,275 vehicles.

## **PROPERTY HIGHLIGHTS**

- Outstanding location of Fort Couch Road near South Hills Village Mall
- Two-Story building totaling approximately 3,000 SF plus basement
- 25 pad parking spaces included on 0.427 acres
- Zoned C-2 General Commercial District (Bethel Park)
- Previous uses include Salon, Dentist/Medical Office and Music School- Can be converted to restaurant or multi-tenant commercial