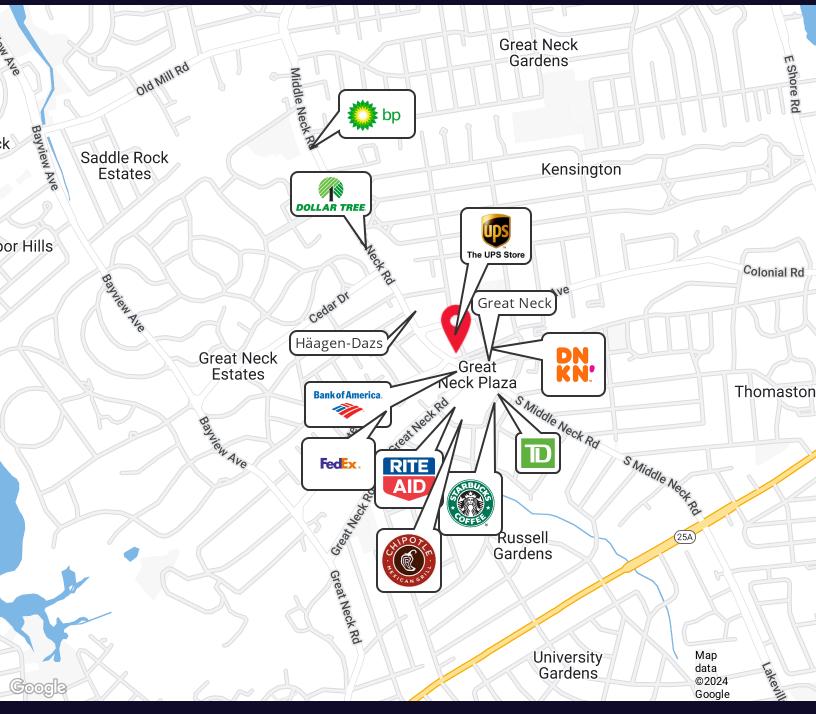

#### **Property Overview**

Prime Retail Space for Lease in Great Neck

- Previously Owned by Air Bar Blow Dry
- Plumbing for Sinks: Existing infrastructure still in place
- High Exposed Ceiling: Modern, stylish look
- Back Exit: Leads to outdoor parking for added convenience
- High Visibility: Prominent street-front location for excellent exposure
- High Foot Traffic: Steady flow of pedestrians drives potential customers- Central Location: In the heart of Great Neck, close to local amenities
- Convenient Transit: 3-minute walk to Great Neck LIRR station