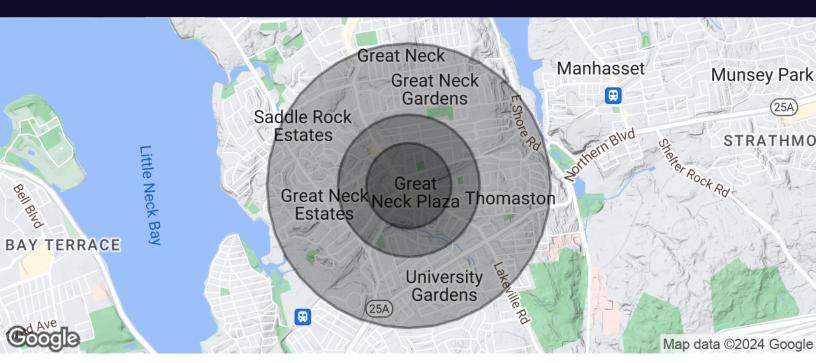

#### 5 North Station Plaza Great Neck, NY 11021

| Population           | 0.3 Miles | 0.5 Miles | 1 Mile |
|----------------------|-----------|-----------|--------|
| Total Population     | 4,205     | 10,517    | 25,291 |
| Average Age          | 48        | 47        | 44     |
| Average Age (Male)   | 45        | 44        | 42     |
| Average Age (Female) | 51        | 49        | 46     |

| Households & Income | 0.3 Miles | 0.5 Miles | 1 Mile      |
|---------------------|-----------|-----------|-------------|
| Total Households    | 1,967     | 4,677     | 9,703       |
| # of Persons per HH | 2.1       | 2.2       | 2.6         |
| Average HH Income   | \$155,811 | \$166,661 | \$190,192   |
| Average House Value | \$866,296 | \$968,116 | \$1,125,598 |