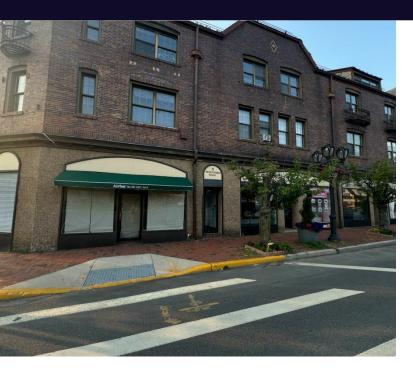

#### **Property Overview**

Prime Retail Space for Lease in Great Neck

- Previously Owned by Air Bar Blow Dry
- Plumbing for Sinks: Existing infrastructure still in place
- High Exposed Ceiling: Modern, stylish look
- Back Exit: Leads to outdoor parking for added convenience
- High Visibility: Prominent street-front location for excellent exposure
- High Foot Traffic: Steady flow of pedestrians drives potential customers- Central Location: In the heart of Great Neck, close to local amenities
- Convenient Transit: 3-minute walk to Great Neck LIRR station