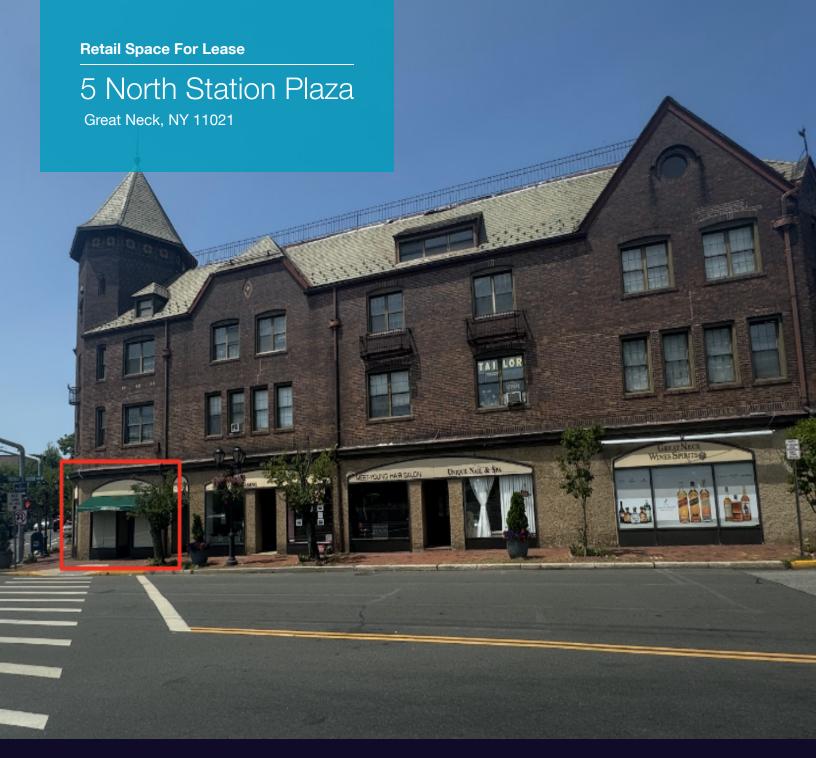

## 5 North Station Plaza Great Neck, NY 11021

| Offering Summary |                              |  |
|------------------|------------------------------|--|
| Lease Rate:      | \$3,950.00 per<br>month (MG) |  |
| Building Size:   | 38,514 SF                    |  |
| Available SF:    | 800 SF                       |  |
|                  |                              |  |

#### **Property Overview**

Prime Retail Space for Lease in Great Neck

- Previously Owned by Air Bar Blow Dry
- Plumbing for Sinks: Existing infrastructure still in place
- High Exposed Ceiling: Modern, stylish look
- Back Exit: Leads to outdoor parking for added convenience
- High Visibility: Prominent street-front location for excellent exposure
- High Foot Traffic: Steady flow of pedestrians drives potential customers- Central Location: In the heart of Great Neck, close to local amenities
- Convenient Transit: 3-minute walk to Great Neck LIRR station