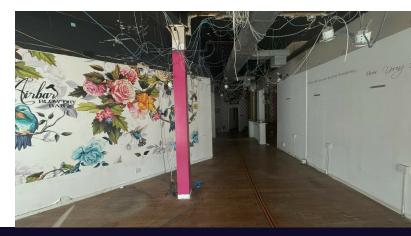

#### **Property Overview**

Prime Retail Space for Lease in Great Neck

- Previously Owned by Air Bar Blow Dry
- Plumbing for Sinks: Existing infrastructure still in place
- High Exposed Ceiling: Modern, stylish look
- Back Exit: Leads to outdoor parking for added convenience
- High Visibility: Prominent street-front location for excellent exposure
- High Foot Traffic: Steady flow of pedestrians drives potential customers- Central Location: In the heart of Great Neck, close to local amenities
- Convenient Transit: 3-minute walk to Great Neck LIRR station