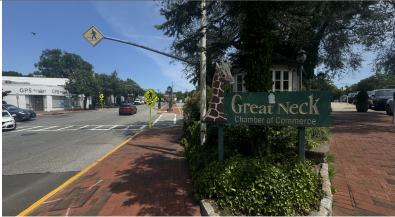

## 5 North Station Plaza Great Neck, NY 11021

| Offering Summary |                              |  |
|------------------|------------------------------|--|
| Lease Rate:      | \$3,950.00 per<br>month (MG) |  |
| Building Size:   | 38,514 SF                    |  |
| Available SF:    | 800 SF                       |  |
|                  |                              |  |

#### **Property Overview**

Prime Retail Space for Lease in Great Neck

- Previously Owned by Air Bar Blow Dry
- Plumbing for Sinks: Existing infrastructure still in place
- High Exposed Ceiling: Modern, stylish look
- Back Exit: Leads to outdoor parking for added convenience
- High Visibility: Prominent street-front location for excellent exposure
- High Foot Traffic: Steady flow of pedestrians drives potential customers- Central Location: In the heart of Great Neck, close to local amenities
- Convenient Transit: 3-minute walk to Great Neck LIRR station