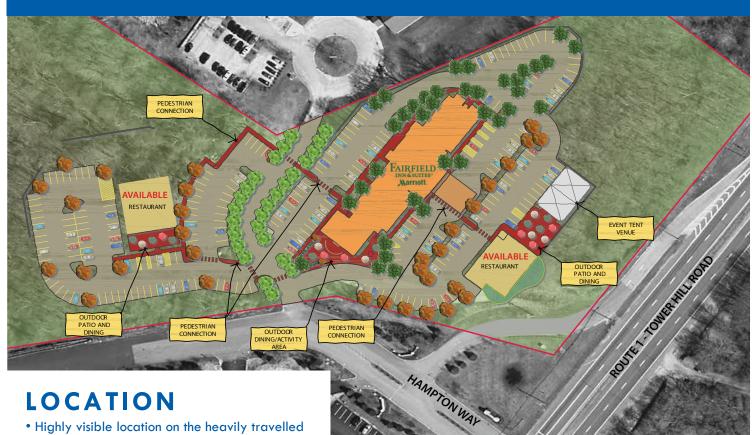

### 2 RESTAURANT PAD SITES - 6,500 sf with outdoor patio & dining

#### LOCATION

- Highly visible location on the heavily travelled Route 1 (Tower Hill Road) at Hampton Way, South Kingstown, Rhode Island 02879
- Easy access at signalized entrance in the Wakefield section of South Kingstown

### HIGHLIGHTS

- 100-room Fairfield Inn & Suites (opening 2019)
- Across from Stedman Government Center and McGrath Judicial Complex
- Signalized intersection
- Beautifully manicured landscaping

P| 401.944.5900 E| crisc@saletinregroup.com 95 Sockanosset Cross Road, Cranston, Rhode Island 02920