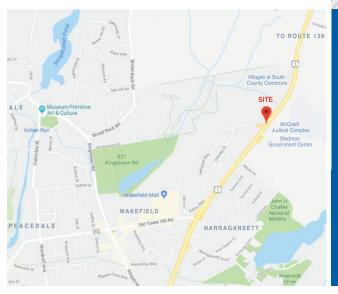

#### LOCATION

- Highly visible location on the heavily travelled Route 1 (Tower Hill Road) at Hampton Way, South Kingstown, Rhode Island 02879
- Easy access at signalized entrance in the Wakefield section of South Kingstown

### **NEARBY**

• The Village at South County Commons (859,000 s.f.) featuring professional and medical offices, services, Hampton Inn, 8-screen cinema, fitness center, day care center, and more

Government

Complex

- State of Rhode Island Stedman Government Center and McGrath Judicial Complex
- Wakefield Meadows condominiums, Harbor Village at the Commons Apartments, The Preserve at South County Commons Condominiums, and Brightview Senior Living
- Busy Wakefield business community
- South County beaches, University of Rhode Island, Narragansett, and easy travel from Newport and points north and south