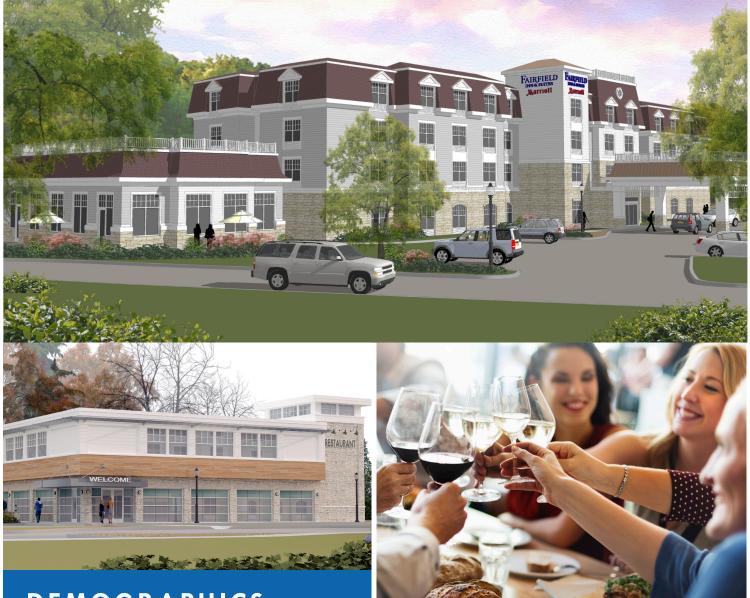

### 2 RESTAURANT PAD SITES - 6,500 sf with outdoor patio & dining

### HIGHLIGHTS

- 100-room Fairfield Inn & Suites (opening 2019)
- Across from Stedman Government Center and McGrath Judicial Complex
- Signalized intersection
- Beautifully manicured landscaping

P| 401.944.5900 E| crisc@saletinregroup.com 95 Sockanosset Cross Road, Cranston, Rhode Island 02920