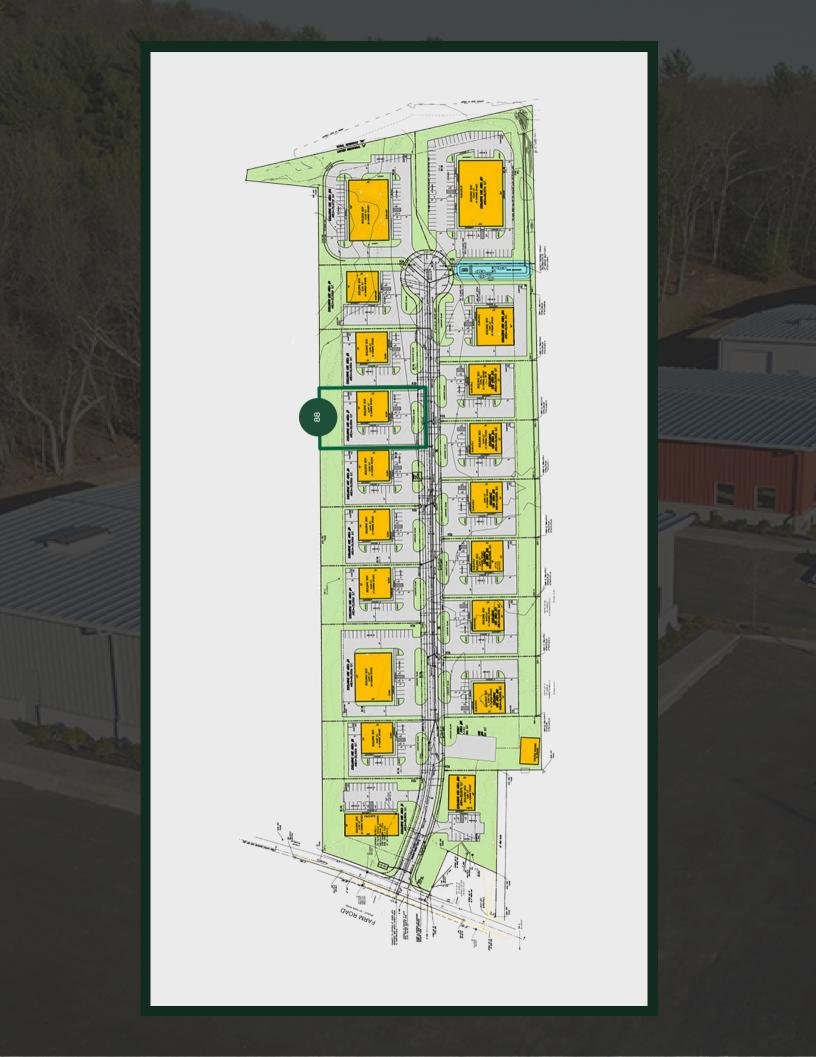

## FOR SALE

88 AIRPORT . 5,040 SF

5,040 SF light industrial building with drive-in door within the new Airport Industrial Park, a 20-lot commercial / light industrial development located close to Rte. 20 off Farm Road.