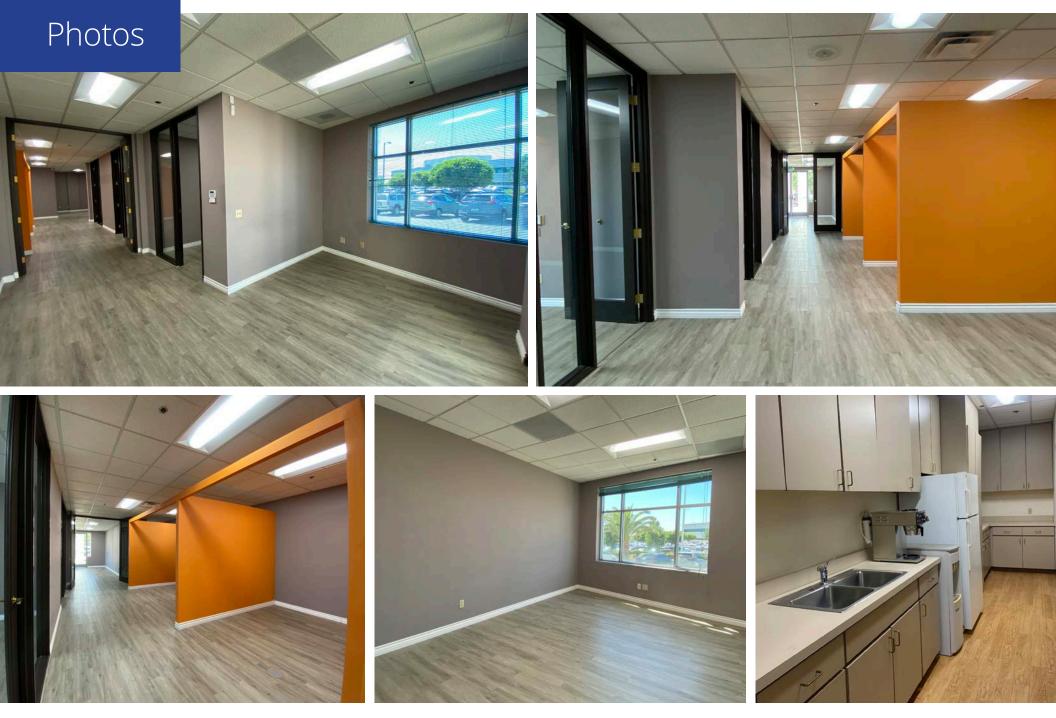

# Building Highlights

Class A Corporate Image; Beautifully Landscaped Campus

Proximate to the 5, 405 & 210 Freeways

Unique Office Suite with Own Private Entrance & Restrooms

Parking Directly in Front

#### Specifications

| Available Office SF    | 2,417      |
|------------------------|------------|
| Ground Floor           | Yes        |
| Private Entrance       | Yes        |
| Parking Spaces / Ratio | 7 / 3.1:1  |
| Restrooms              | 2          |
| Kitchen                | Yes        |
| To Show                | Call Agent |