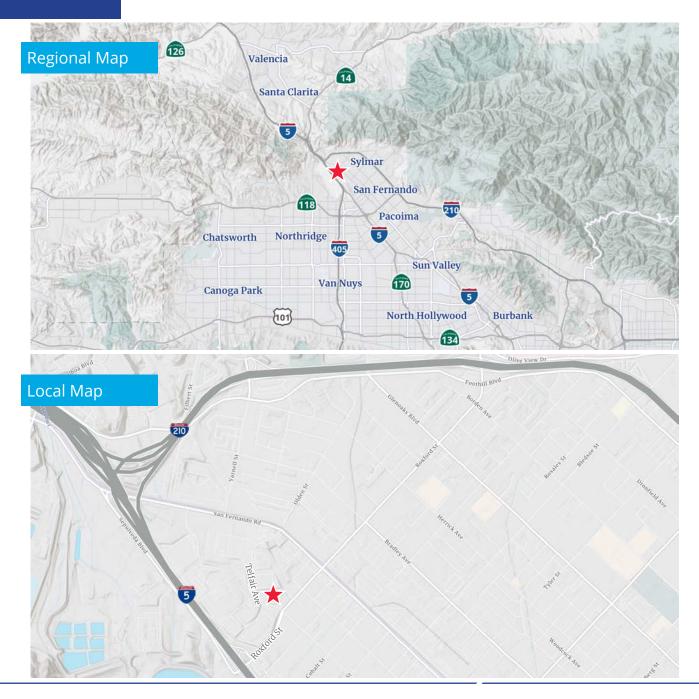

evin Carroll License No. 02078759 +1 818 334 1892 William.Walk@colliers.com Matt.Dierckman@colliers.com Kevin.Carroll@colliers.com

Colliers 505 N Brand Blvd Suite 1120 Glendale, CA 91203 www.colliers.com

# Building Highlights



Class A Corporate Image; Beautifully Landscaped Campus



Proximate to the 5, 405 & 210 Freeways



Unique Office Suite with Own Private Entrance & Restrooms



Parking Directly in Front

#### Specifications

| Available Office SF    | 2,417      |
|------------------------|------------|
| Ground Floor           | Yes        |
| Private Entrance       | Yes        |
| Parking Spaces / Ratio | 7 / 3.1:1  |
| Restrooms              | 2          |
| Kitchen                | Yes        |
| To Show                | Call Agent |





# Floor Plan



### Location Maps



13120 Telfair Ave | page 5



#### **Contact Info**

| Greg Geraci              | David Harding              | Billy Walk                | Matt Dierckman              | Kevin Carroll              | Colliers                       |
|--------------------------|----------------------------|---------------------------|-----------------------------|----------------------------|--------------------------------|
| License No. 01004871     | License No. 01049696       | License No. 01398310      | License No. 01301723        | License No. 02078759       | 505 N Brand Blvd<br>Suite 1120 |
| +1 818 334 1844          | +1 818 334 1880            | +1 818 334 1898           | +1 818 334 1870             | +1 818 334 1892            | Glendale, CA 91203             |
| Greg.Geraci@colliers.com | Davi