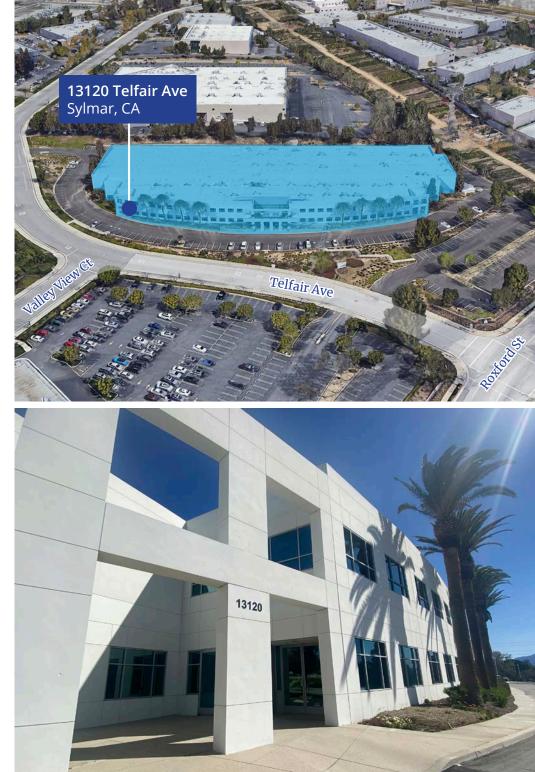

**For Lease** 2,417 SF Office Space

North East Valley Industrial Park 13120 Telfair Ave Sylmar, CA 91342

Accelerating success.

Colliers

Greg Geraci

License No. 01004871 +1 818 334 1844 Greg.Geraci@colliers.com

# Building Highlights

Class A Corporate Image; Beautifully Landscaped Campus

Proximate to the 5, 405 & 210 Freeways

Unique Office Suite with Own Private Entrance & Restrooms

Parking Directly in Front