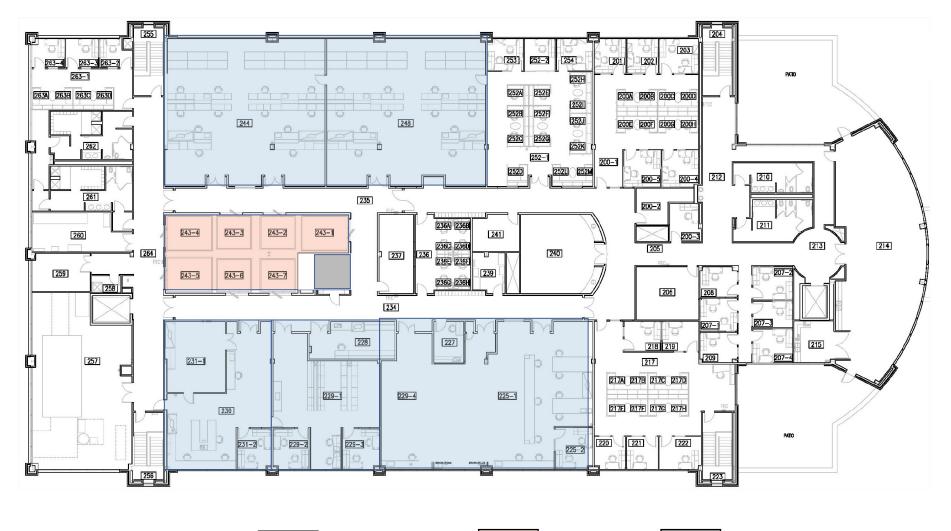

# PARAMOUNT PARKWAY

### FULL BUILDING, SINGLE TENANT OPPORTUNITY

HOME

HIGHLIGHTS / FLC

FLOORPLAN

AMENITIES

LOCATION











#### **First Floor**





#### Second Floor



Growth Chambers Cold Rooms

Lab











**RANKED #11 FOR BEST** 

SMALL CITY TO START A

BUSINESS WALLETHUB





NC TOWN OF MORRISVILLE



Owned By:



**Operated By:** 

## WEXFORD SCIENCE+TECHNOLOGY



Leased By:

For more information, please contact: DOUG COOK Managing Director +1 919 439 5158 doug.cook@cushwake.com

liiiii

SUZANNA NICHOLS Senior Associate +1 919 306 2275 suzanna.nichols@cushwake.com

©2023 Cushman & Wakefield. All rights reserved. The information contained in this communication is strictly confidential. This information has been obtained from sources believed to be reliable but has not been verified. No warranty or representation, express or implied, is made as to the condition of the property (or properties) referenced herein or as to the accuracy or completenes