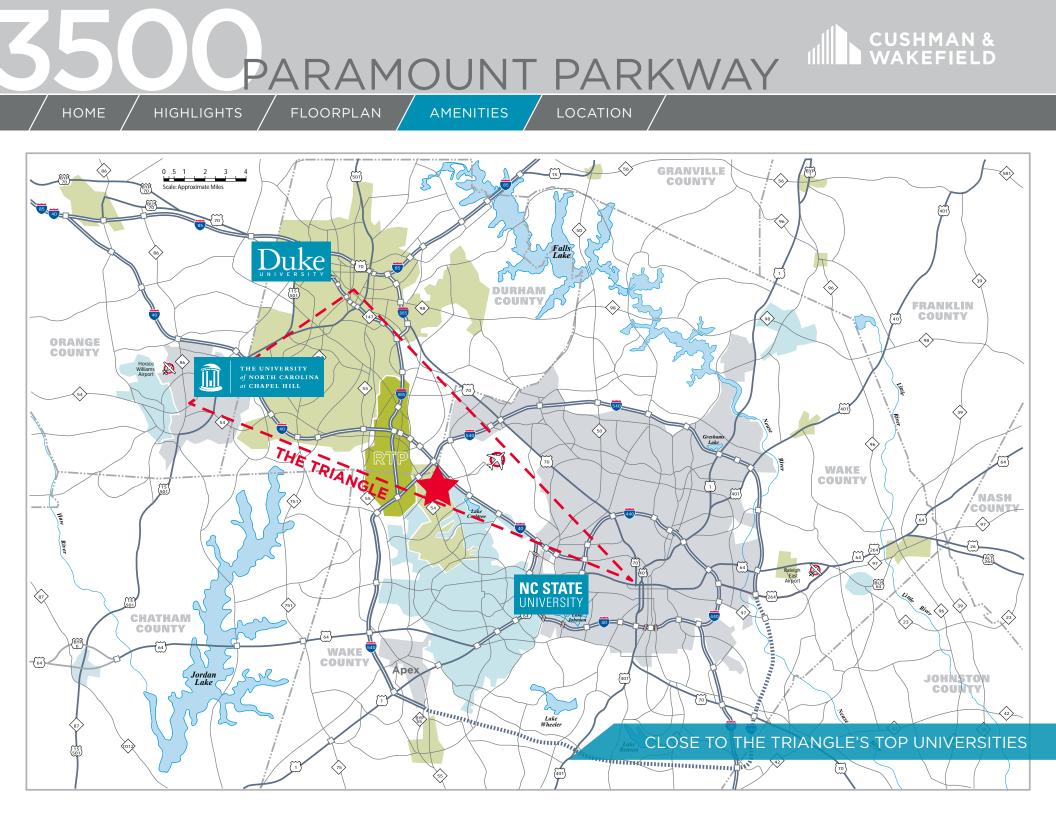

# PARAMOUNT PARKWAY

### FULL BUILDING, SINGLE TENANT OPPORTUNITY

HOME

HIGHLIGHTS / FLC

FLOORPLAN

AMENITIES

LOCATION











#### **First Floor**





#### Second Floor



Growth Chambers Cold Rooms

Lab











**RANKED #11 FOR BEST** 

SMALL CITY TO START A

BUSINESS WALLETHUB





NC TOWN OF MORRISVILLE



Owned By:



**Operated By:** 

## WEXFORD SCIENCE+TECHNOLOGY



Leased By:

For more information, please contact: DOUG COOK Managing Director +1 919 439 5158 doug.cook@cushwake.com

liiiii

SUZANNA NICHOLS Senior Associate +1 919 306 2275 suzanna.nichols@cushwake.com

©2023 Cushman & Wakefield. All rights reserved. The information contained in this communication is strictly confidential. This information has been obtained from sources believed to be reliable but has not been verified. No warranty or representation, express or implied, is made as to the condition of the property (or properties) referenced herein or as to the accuracy or completeness of the information contained herein