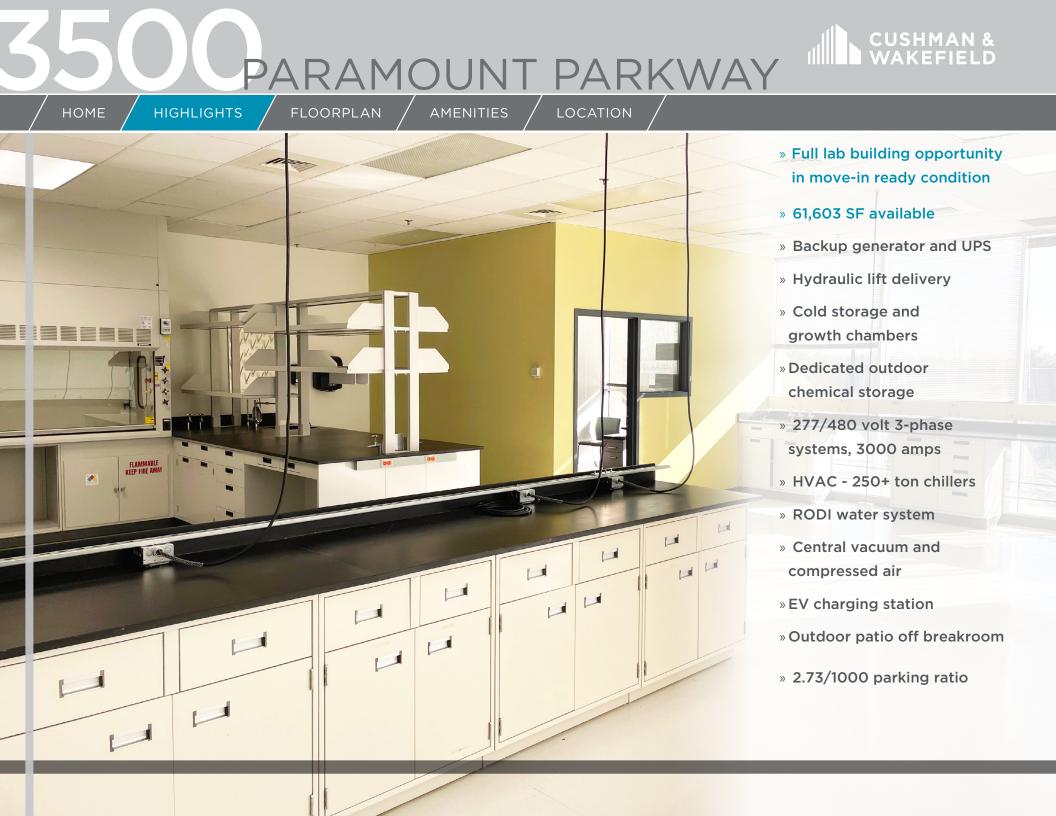

# PARAMOUNT PARKWAY

### FULL BUILDING, SINGLE TENANT OPPORTUNITY

HOME

HIGHLIGHTS / FLC

FLOORPLAN

AMENITIES

LOCATION