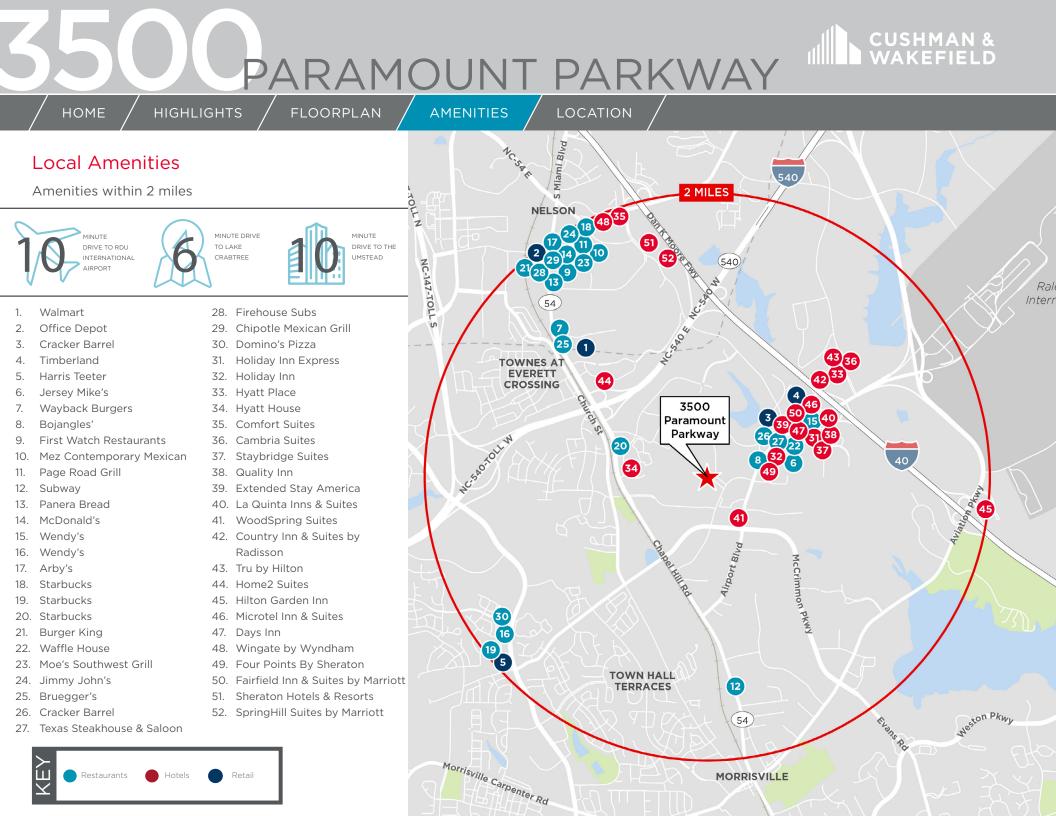

# PARAMOUNT PARKWAY

### FULL BUILDING, SINGLE TENANT OPPORTUNITY

HOME

HIGHLIGHTS / FLC

FLOORPLAN

AMENITIES

LOCATION











#### **First Floor**





#### Second Floor



Growth Chambers Cold Rooms

Lab











**RANKED #11 FOR BEST** 

SMALL CITY TO START A

BUSINESS WALLETHUB





NC TOWN OF MORRISVILLE



Owned By:



**Operated By:** 

## WEXFORD SCIENCE+TECHNOLOGY



Leased By:

For more information, please contact: DOUG COOK Managing Director +1 919 439 5158 doug.cook@cushwake.com

liiiii

SUZANNA NICHOLS Senior Associate +1 919 306 2275 suzanna.nichols@cushwake.com

©2023 Cushman & Wakefield. All rights reserved. The information contained in this communication is strictly confidential. This information has been obtained from sources believed to be reliable but has not been verified. No warranty or representation, express or implied, is made as to the condition of the property (or properties) referenced herein or as to the accuracy or completeness of the information contained here