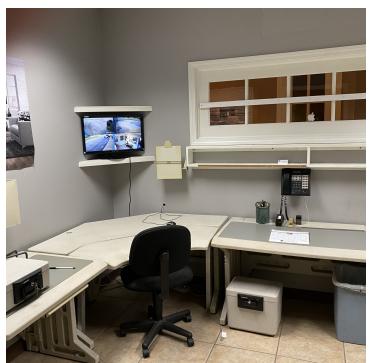

## 4189 Chesterville Road, Tupelo, MS TUPELO FLEX WAREHOUSE OFFICE / SHOWROOM

#### **PROPERTY OVERVIEW**

LOCATION OVERVIEW

and interstates

100% heated and cooled, single-tenant "Flex" warehouse opportunity For Lease. Property includes 4,800 SF of highly-attractive showroom / office space with over 27,000 SF of shop / warehouse space. Office space could be converted to showroom area if needed. Clear hts of warehouse = 12' to 14' sides, & 16' to 18' in the middle under beams. Space could be adapted to accommodate many business options. Used by the owner as a photography studio, the condition of the space is excellent. Includes 2 standard docks with 2 trash-doors and 1 bobtruck option