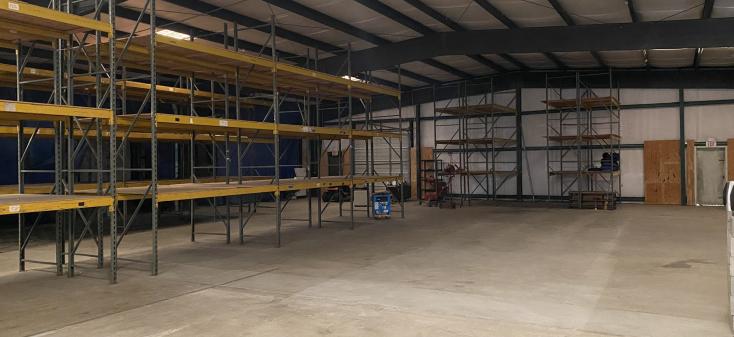

#### **PROPERTY OVERVIEW**

LOCATION OVERVIEW

and interstates

100% heated and cooled, single-tenant "Flex" warehouse opportunity For Lease. Property includes 4,800 SF of highly-attractive showroom / office space with over 27,000 SF of shop / warehouse space. Office space could be converted to showroom area if needed. Clear hts of warehouse = 12' to 14' sides, & 16' to 18' in the middle under beams. Space could be adapted to accommodate many business options. Used by the owner as a photography studio, the condition of the space is excellent. Includes 2 standard docks with 2 trash-doors and 1 bobtruck option

# 4189 Chesterville Road, Tupelo, MS 38801 TUPELO FLEX WAREHOUSE BUILDING