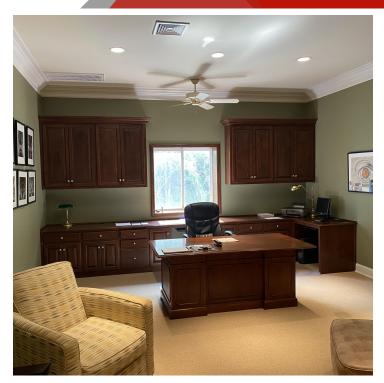

## 4189 Chesterville Road, Tupelo, MS TUPELO FLEX WAREHOUSE OFFICE / SHOWROOM

#### **PROPERTY OVERVIEW**

LOCATION OVERVIEW

and interstates

100% heated and cooled, single-tenant "Flex" warehouse opportunity For Lease. Property includes 4,800 SF of highly-attractive showroom / office space with over 27,000 SF of shop / warehouse space. Office space could be converted to showroom area if needed. Clear hts of warehouse = 12' to 14' sides, & 16' to 18' in the middle under beams. Space could be adapted to accommodate many business options. Used by the owner as a photography studio, the condition of the space is excellent. Includes 2 standard docks with 2 trash-doors and 1 bobtruck option