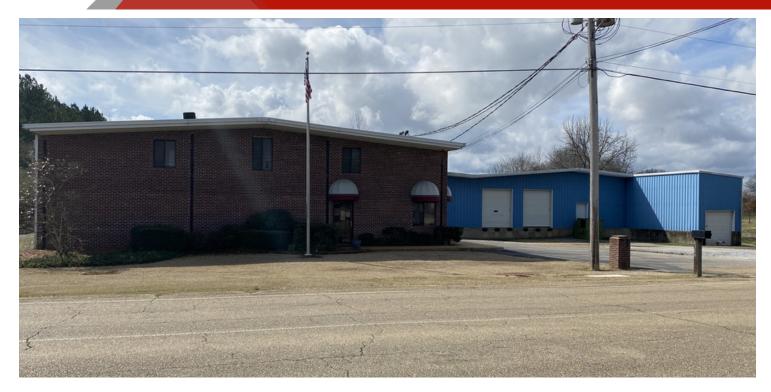

# 4189 Chesterville Road, Tupelo, MS TUPELO FLEX WAREHOUSE FACADE

#### **PROPERTY OVERVIEW**

LOCATION OVERVIEW

and interstates

100% heated and cooled, single-tenant "Flex" warehouse opportunity For Lease. Property includes 4,800 SF of highly-attractive showroom / office space with over 27,000 SF of shop / warehouse space. Office space could be converted to showroom area if needed. Clear hts of warehouse = 12' to 14' sides, & 16' to 18' in the middle under beams. Space could be adapted to accommodate many business options. Used by the owner as a photography studio, the condition of the space is excellent. Includes 2 standard docks with 2 trash-doors and 1 bobtruck option