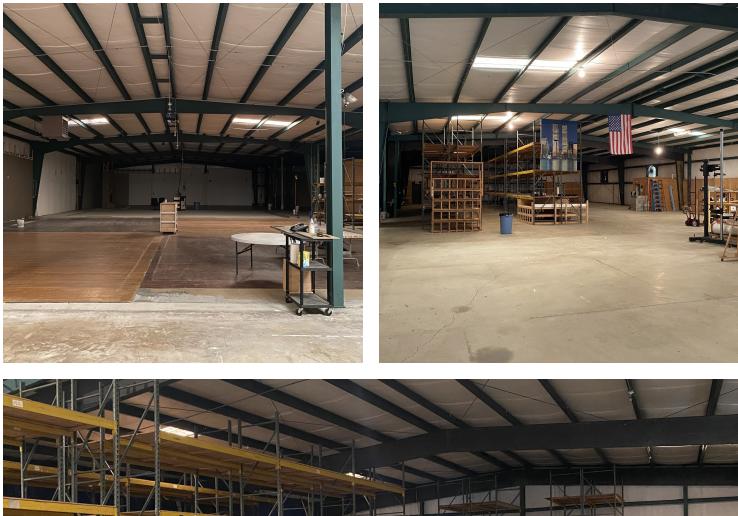

#### **PROPERTY OVERVIEW**

LOCATION OVERVIEW

and interstates

100% heated and cooled, single-tenant "Flex" warehouse opportunity For Lease. Property includes 4,800 SF of highly-attractive showroom / office space with over 27,000 SF of shop / warehouse space. Office space could be converted to showroom area if needed. Clear hts of warehouse = 12' to 14' sides, & 16' to 18' in the middle under beams. Space could be adapted to accommodate many business options. Used by the owner as a photography studio, the condition of the space is excellent. Includes 2 standard docks with 2 trash-doors and 1 bobtruck option

# 4189 Chesterville Road, Tupelo, MS 38801 TUPELO FLEX WAREHOUSE BUILDING