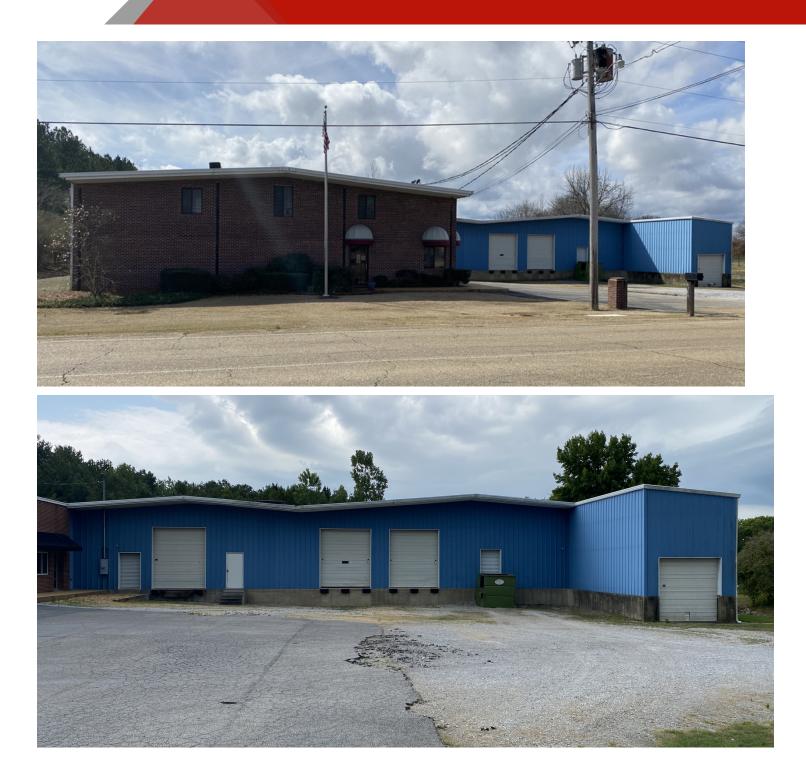

# 4189 Chesterville Road, Tupelo, MS TUPELO FLEX WAREHOUSE FACADE

#### **PROPERTY OVERVIEW**

LOCATION OVERVIEW

and interstates

100% heated and cooled, single-tenant "Flex" warehouse opportunity For Lease. Property includes 4,800 SF of highly-attractive showroom / office space with over 27,000 SF of shop / warehouse space. Office space could be converted to showroom area if needed. Clear hts of warehouse = 12' to 14' sides, & 16' to 18' in the middle under beams. Space could be adapted to accommodate many business options. Used by the owner as a photography studio, the condition of the space is excellent. Includes 2 standard docks with 2 trash-doors and 1 bobtruck option