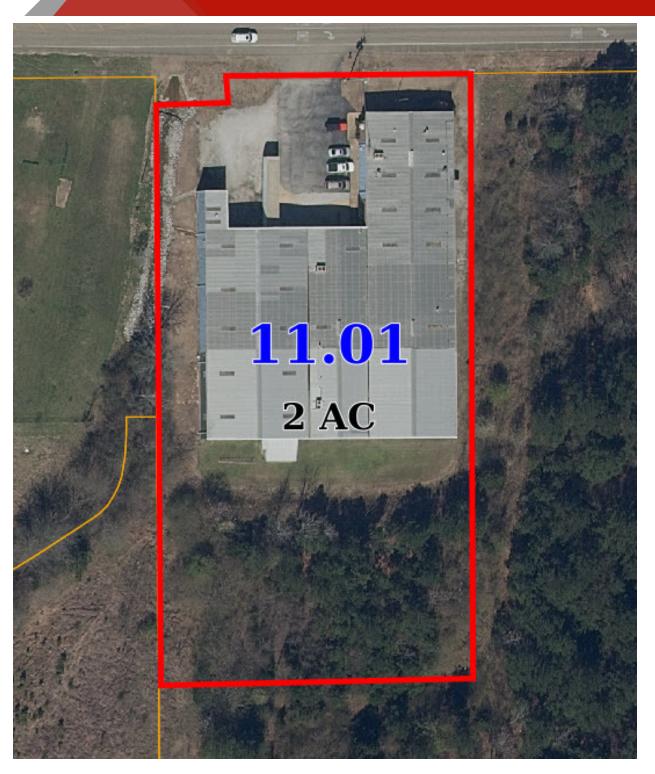

# 4189 Chesterville Road, Tupelo, MS TUPELO FLEX WAREHOUSE AERIAL / PLAT

#### **OFFERING SUMMARY**

| Building Size:         | 32,150 SF          |
|------------------------|--------------------|
| Lease Rate:            | \$4.00 SF/yr (NNN) |
| Lot Size:              | 2 Acres            |
| Year Built:            | 1989               |
| Operating<br>Expenses: | \$0.60 / SF +/-    |
| Zoning:                | MUCC               |