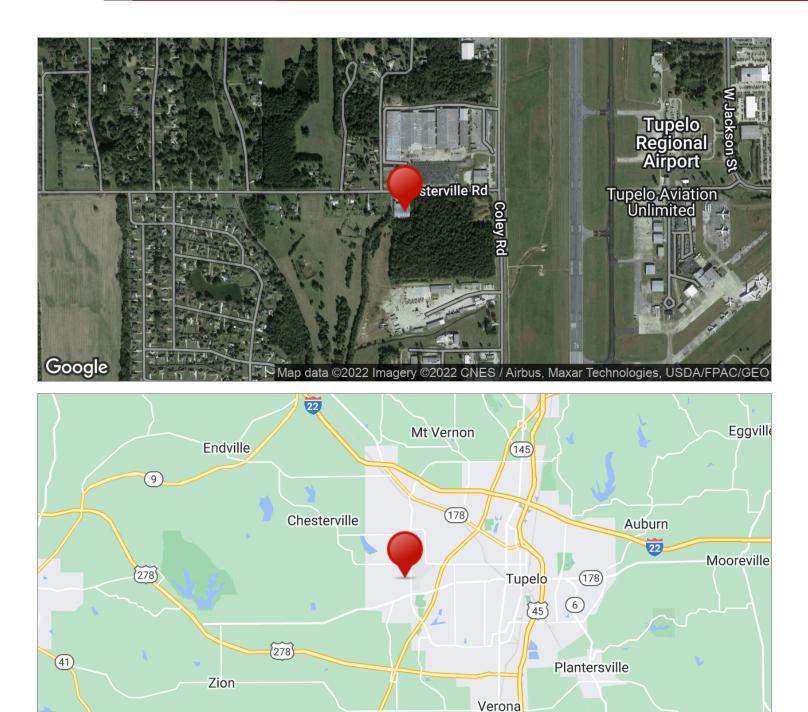

Located in a high-growth area surrounded by new commercial and residential developments. Neighbors include an Exxon Truck Center (under construction), Tupelo's largest gym (Snap Fitness), a new grocery store-anchored neighborhood shopping center, and several of the market's most affluent residential neighborhoods. Also, conveniently located to the Tupelo Furniture Market, Tupelo Airport, and I-22 making it a highly flexible location ideal for both heavy commercial uses, and industrial uses requiring easy access to major highways

# 4189 Chesterville Road, Tupelo, MS TUPELO FLEX WAREHOUSE AERIAL / PLAT