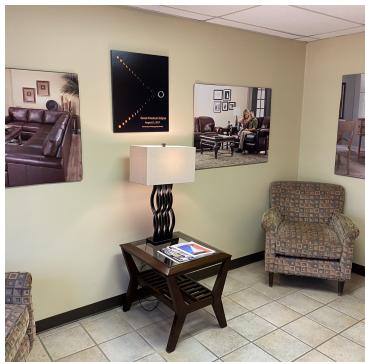

## 4189 Chesterville Road, Tupelo, MS TUPELO FLEX WAREHOUSE OFFICE / SHOWROOM

#### **PROPERTY OVERVIEW**

LOCATION OVERVIEW

and interstates

100% heated and cooled, single-tenant "Flex" warehouse opportunity For Lease. Property includes 4,800 SF of highly-attractive showroom / office space with over 27,000 SF of shop / warehouse space. Office space could be converted to showroom area if needed. Clear hts of warehouse = 12' to 14' sides, & 16' to 18' in the middle under beams. Space could be adapted to accommodate many business options. Used by the owner as a photography studio, the condition of the space is excellent. Includes 2 standard docks with 2 trash-doors and 1 bobtruck option