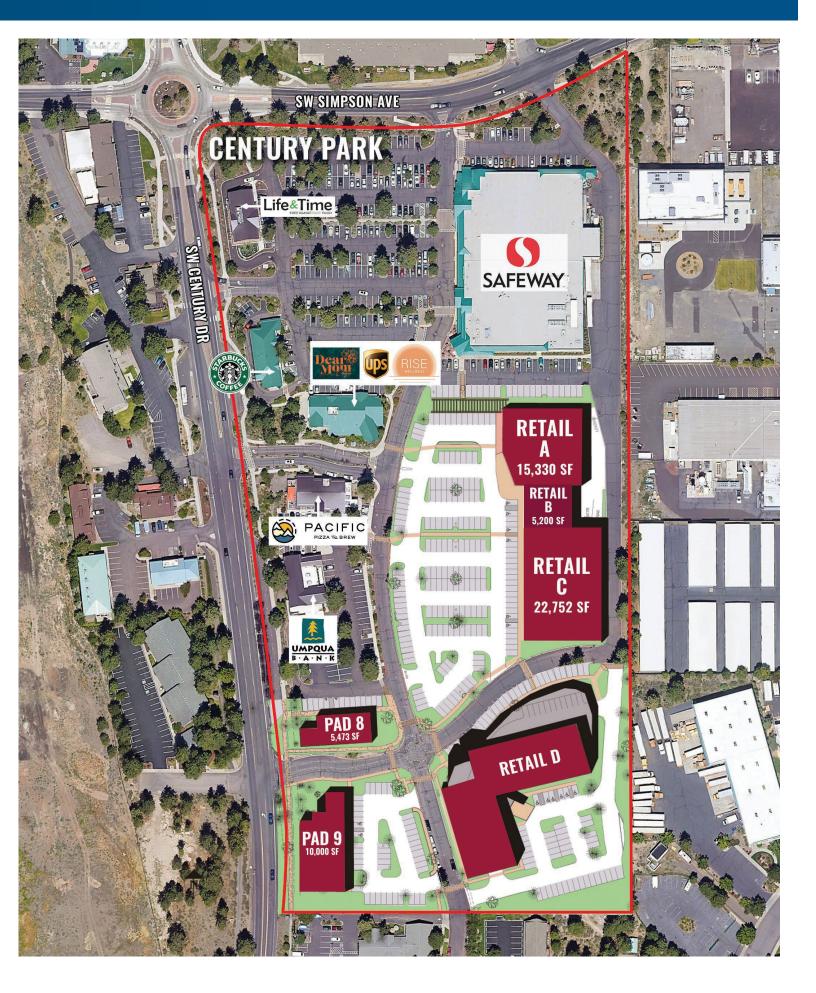

## **FOR LEASE** 5,200-43,282 SF

#### **PROPERTY DETAILS**

| 15,330 SF                |
|--------------------------|
| 5,200 SF                 |
| 22,752 SF                |
| 5,473 SF                 |
| 10,000 SF                |
| TBD                      |
| 18.4 Acre Site           |
| Commercial General (CG)  |
| Abundant on-site parking |
|                          |

#### HIGHLIGHTS

- Century Park is located on the busy corner of Century Drive and Simpson Avenue on Bend's west side
- Available retail pads are just south of the Safeway building
- Only a half mile from the OSU-Cascades campus
- High traffic and visibility on the road to Mt. Bachelor
- Co-tenants include Safeway, Starbucks, Umpqua Bank, Rise Wellness, Vida Y Tacos, Pacific Pizza & Brew, The UPS Store and Life & Time

#### 320 SW Century Dr., Bend, OR 97702