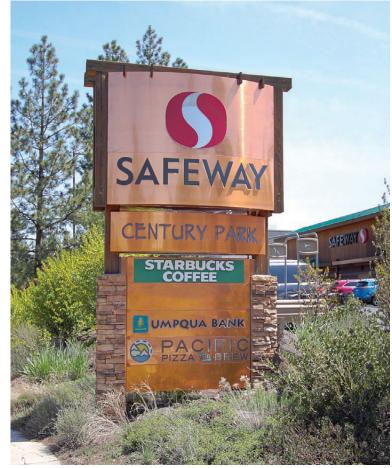

#### HIGHLIGHTS

- Century Park is located on the busy corner of Century Drive and Simpson Avenue on Bend's west side
- Available retail pads are just south of the Safeway building
- Only a half mile from the OSU-Cascades campus
- High traffic and visibility on the road to Mt. Bachelor
- Co-tenants include Safeway, Starbucks, Umpqua Bank, Rise Wellness, Vida Y Tacos, Pacific Pizza & Brew, The UPS Store and Life & Time