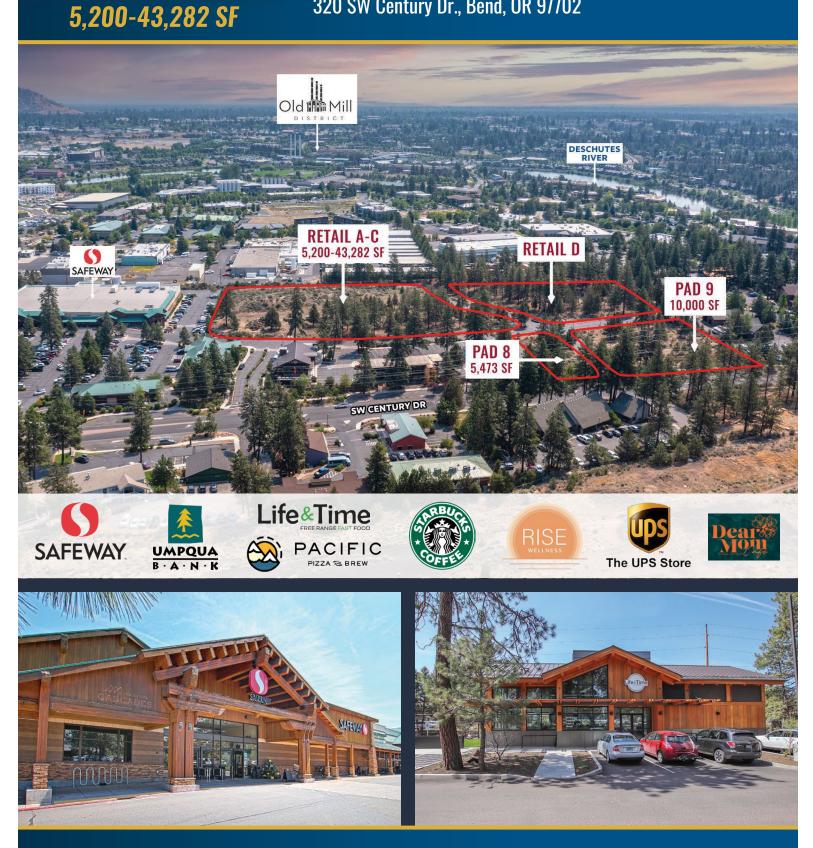

## **FOR LEASE** 5,200-43,282 SF

#### HIGHLIGHTS

- Century Park is located on the busy corner of Century Drive and Simpson Avenue on Bend's west side
- Available retail pads are just south of the Safeway building
- Only a half mile from the OSU-Cascades campus
- High traffic and visibility on the road to Mt. Bachelor
- Co-tenants include Safeway, Starbucks, Umpqua Bank, Rise Wellness, Vida Y Tacos, Pacific Pizza & Brew, The UPS Store and Life & Time

#### 320 SW Century Dr., Bend, OR 97702