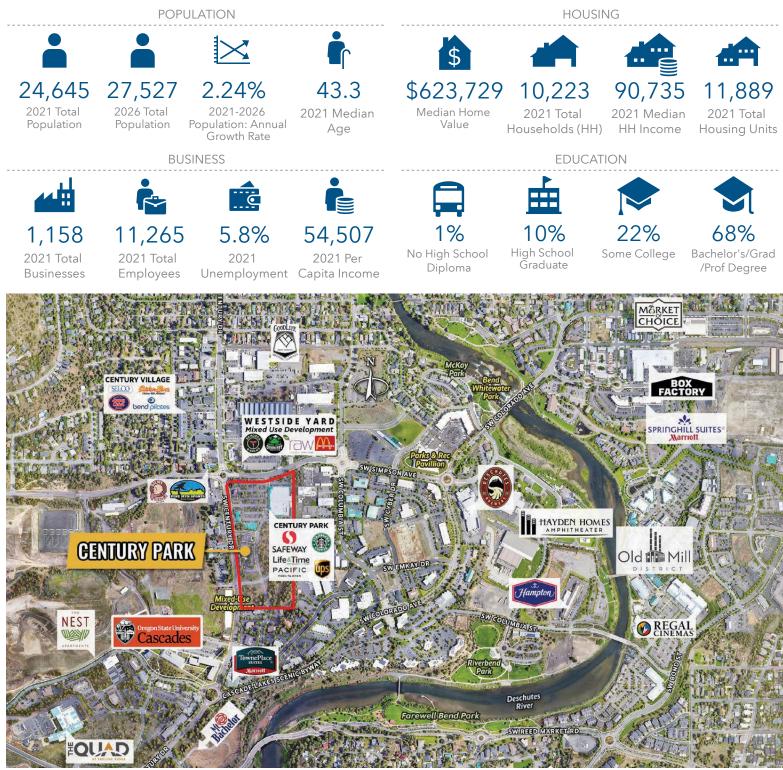

#### **BEND'S WEST SIDE DEMOGRAPHICS**

Brokers are licensed in the state of Oregon. This information has been furnished from sources we deem reliable, but for which we assume no liability. This is an exclusive listing. The information contained herein is given in confidence with the understanding that all negotiations pertaining to this property be handled through Compass Commercial Real Estate Services. All measurements are approximate.