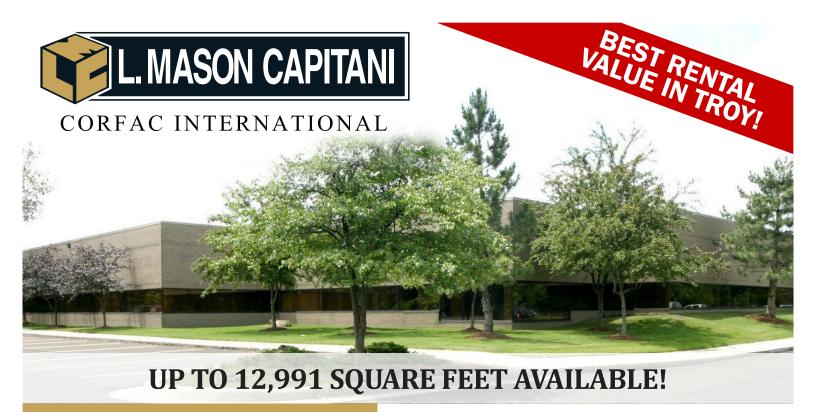

# **WOODCREST**

OFFICE SUITES FOR LEASE TROY, MICHIGAN

#### **PREMISES:**

- Three Building Office Park
- 119,000 Square Foot Facility

## **AVAILABILITY:**

- Various Size Office Suites
- Up to 12,991 Square Feet

#### **PROPERTY FEATURES:**

- On-Site Ownership and Management
- Sundry Shoppe On-site
- Lower Level Storage Space Available
- Close Proximity to Area Freeways
- Close & Convenient Parking
- Immediate Access to I-75
- Lowest Rental Rates in the Troy Market