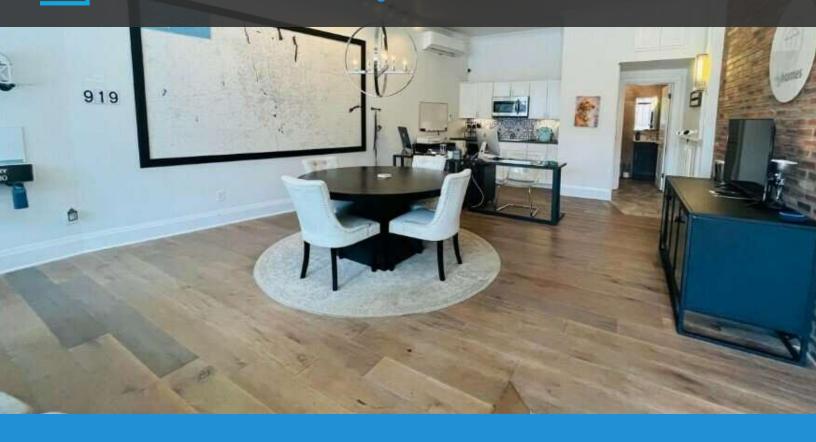

### **Property Highlights**

- Rare, small retail space in the Short North Arts District
- Open interior with great details including brick wall, wood floors. Space includes small kitchenette and restroom.
- Location serves the Arts District, OSU main campus and surrounding, thriving communities
- High-traffic, high-visibility storefront with large retail windows
- Next to Arch City Tavern and many more high-profile retailers and restaurants

## **Property Description**

This Short North retail space boasts a prime High Street location for businesses seeing a high-traffic, high-visibility storefront.

| OFFERING SUMMARY |                          |
|------------------|--------------------------|
| Available SF:    | 600 SF                   |
| Lease Rate:      | \$2,100.00 per month     |
| Utilities:       | Paid by Tenant           |
| Tax + Ins:       | Included in Monthly Rent |