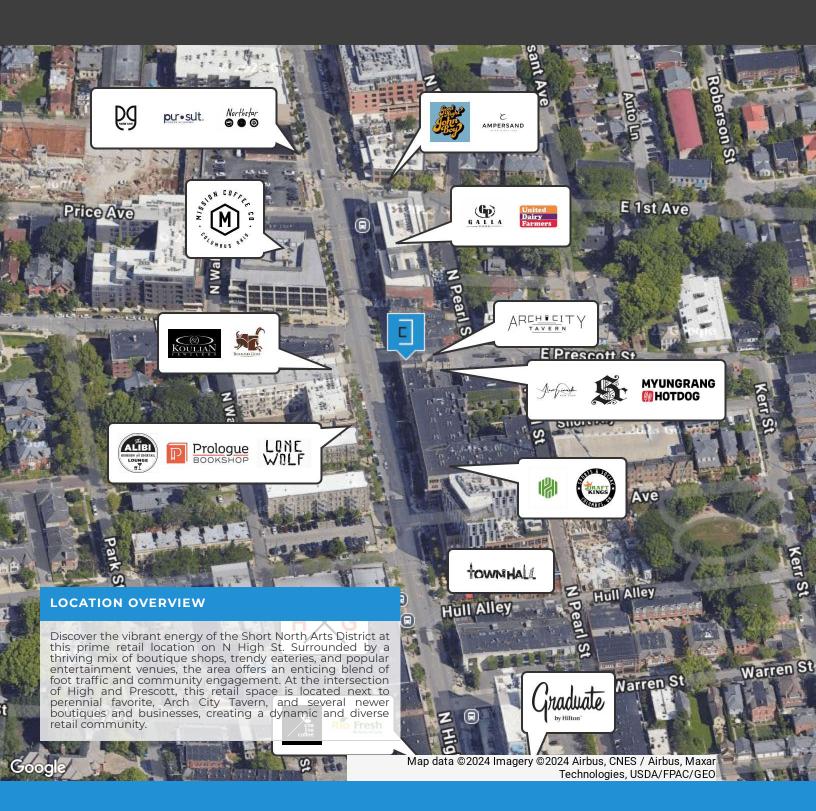

## **Location Description**

Discover the vibrant energy of the Short North Arts District at this prime retail location on N High St. Surrounded by a thriving mix of boutique shops, trendy eateries, and popular entertainment venues, the area offers an enticing blend of foot traffic and community engagement. At the intersection of High and Prescott, this retail space is located next to perennial favorite, Arch City Tavern, and several newer boutiques and businesses, creating a dynamic and diverse retail community.