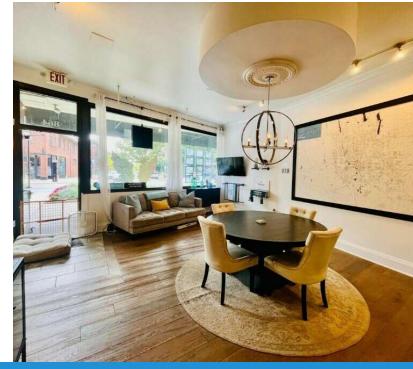

### **Property Highlights**

- Rare, small retail space in the Short North Arts District
- Open interior with great details including brick wall, wood floors. Space includes small kitchenette and restroom.
- Location serves the Arts District, OSU main campus and surrounding, thriving communities
- High-traffic, high-visibility storefront with large retail windows
- Next to Arch City Tavern and many more high-profile retailers and restaurants

## **Property Description**

This Short North retail space boasts a prime High Street location for businesses seeing a high-traffic, high-visibility storefront.

| OFFERING SUMMARY |                          |
|------------------|--------------------------|
| Available SF:    | 600 SF                   |
| Lease Rate:      | \$2,100.00 per month     |
| Utilities:       | Paid by Tenant           |
| Tax + Ins:       | Included in Monthly Rent |