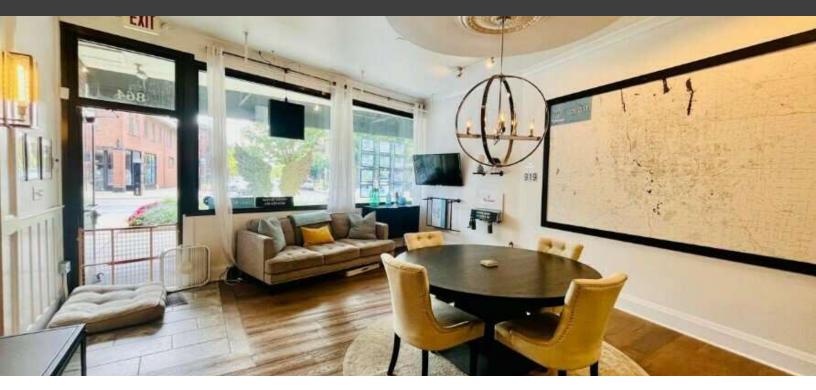

### **Property Highlights**

- Rare, small retail space in the Short North Arts District
- Open interior with great details including brick wall, wood floors. Space includes small kitchenette and restroom.
- Location serves the Arts District, OSU main campus and surrounding, thriving communities
- High-traffic, high-visibility storefront with large retail windows
- Next to Arch City Tavern and many more high-profile retailers and restaurants

## **Property Description**

This Short North retail space boasts a prime High Street location for businesses seeing a high-traffic, high-visibility storefront.

| OFFERING SUMMARY |                          |
|------------------|--------------------------|
| Available SF:    | 600 SF                   |
| Lease Rate:      | \$2,100.00 per month     |
| Utilities:       | Paid by Tenant           |
| Tax + Ins:       | Included in Monthly Rent |