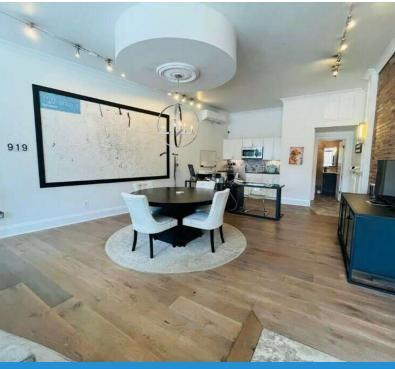

### **Property Highlights**

- Rare, small retail space in the Short North Arts District
- Open interior with great details including brick wall, wood floors. Space includes small kitchenette and restroom.
- Location serves the Arts District, OSU main campus and surrounding, thriving communities
- High-traffic, high-visibility storefront with large retail windows
- Next to Arch City Tavern and many more high-profile retailers and restaurants

## **Property Description**

This Short North retail space boasts a prime High Street location for businesses seeing a high-traffic, high-visibility storefront.

| OFFERING SUMMARY |                          |
|------------------|--------------------------|
| Available SF:    | 600 SF                   |
| Lease Rate:      | \$2,100.00 per month     |
| Utilities:       | Paid by Tenant           |
| Tax + Ins:       | Included in Monthly Rent |