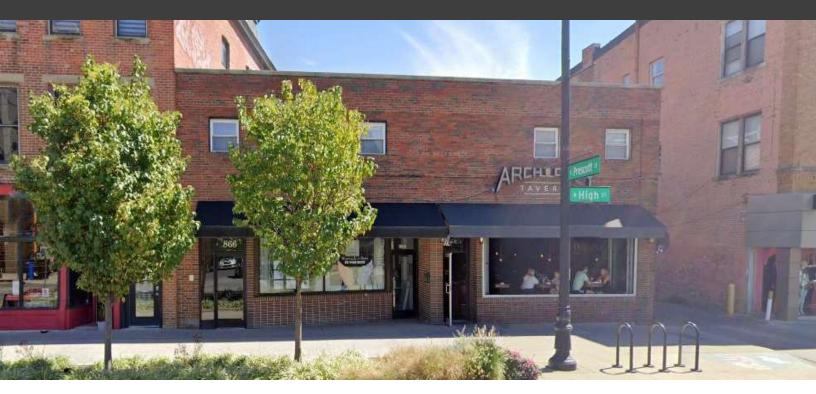

## **Location Description**

Discover the vibrant energy of the Short North Arts District at this prime retail location on N High St. Surrounded by a thriving mix of boutique shops, trendy eateries, and popular entertainment venues, the area offers an enticing blend of foot traffic and community engagement. At the intersection of High and Prescott, this retail space is located next to perennial favorite, Arch City Tavern, and several newer boutiques and businesses, creating a dynamic and diverse retail community.

### **Property Highlights**

- Rare, small retail space in the Short North Arts District
- Open interior with great details including brick wall, wood floors. Space includes small kitchenette and restroom.
- Location serves the Arts District, OSU main campus and surrounding, thriving communities
- High-traffic, high-visibility storefront with large retail windows
- Next to Arch City Tavern and many more high-profile retailers and restaurants