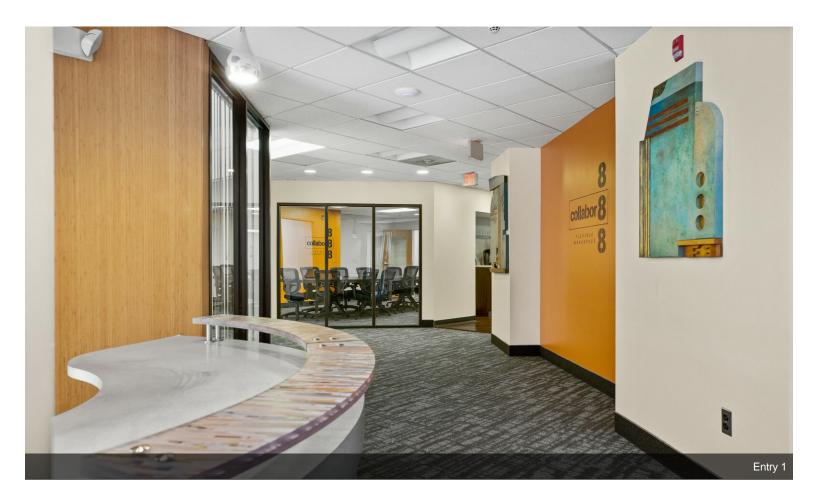

### 888 Worcester St

\$48.00 /SF/YR

Fully serviced high end executive office suites for one person or an entire company, annual rental....

• High-end all glass finishes.

|   | 1st Floor         |                   |                                                                                                               |
|---|-------------------|-------------------|---------------------------------------------------------------------------------------------------------------|
| 1 | Space Available   | 125 - 300 SF      | High-end Class A plug and play office space in the heart of                                                   |
|   | Rental Rate       | \$48.00 /SF/YR    | Wellesley.                                                                                                    |
|   | Date Available    | To Be Determined  |                                                                                                               |
|   | Service Type      | Full Service      |                                                                                                               |
|   | Space Type        | Sublet            |                                                                                                               |
|   | Space Use         | Office(Coworking) |                                                                                                               |
|   |                   |                   |                                                                                                               |
|   |                   |                   |                                                                                                               |
|   | 2nd Floor Ste 230 |                   |                                                                                                               |
| 2 | Space Available   | 150 - 7,000 SF    | High-tech look and feel. Great space to meet clients.                                                         |
|   | Rental Rate       | \$48.00 /SF/YR    | Private offices for rent or the entire space by one company. Fully furnished includes internet and utilities. |
|   | Date Available    | To Be Determined  |                                                                                                               |
|   | Service Type      | Full Service      |                                                                                                               |
|   | Space Type        | Sublet            |                                                                                                               |
|   | Space Use         | Office(Coworking) |                                                                                                               |
|   | Space Use         | Office(Coworking) |                                                                                                               |
|   |                   |                   |                                                                                                               |
| 3 | 3rd Floor         |                   |                                                                                                               |
|   | Space Available   | 500 - 1,000 SF    |                                                                                                               |
|   | Rental Rate       | Upon Request      |                                                                                                               |
|   | Date Available    | To Be Determined  |                                                                                                               |
|   | Service Type      | Full Service      |                                                                                                               |
|   | Space Type        | Sublet            |                                                                                                               |
|   | Space Use         | Office(Coworking) |                                                                                                               |
|   |                   |                   |                                                                                                               |

### 888 Worcester St, Wellesley, MA 02482

Fully serviced high end executive office suites for one person or an entire company, annual rental.