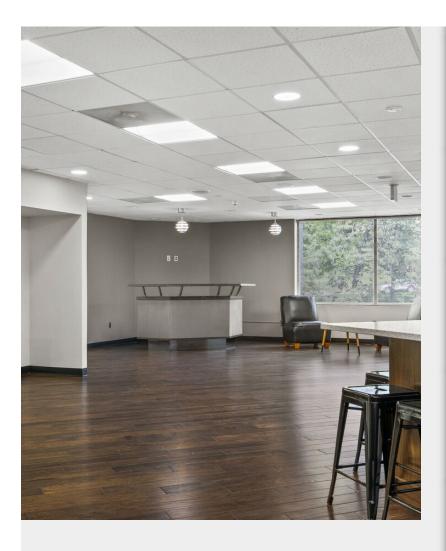

### 888 Worcester St

\$48.00 /SF/YR

Fully serviced high end executive office suites for one person or an entire company, annual rental....

• High-end all glass finishes.

|   | 1st Floor         |                   |                                                                                                               |
|---|-------------------|-------------------|---------------------------------------------------------------------------------------------------------------|
| 1 | Space Available   | 125 - 300 SF      | High-end Class A plug and play office space in the heart of                                                   |
|   | Rental Rate       | \$48.00 /SF/YR    | Wellesley.                                                                                                    |
|   | Date Available    | To Be Determined  |                                                                                                               |
|   | Service Type      | Full Service      |                                                                                                               |
|   | Space Type        | Sublet            |                                                                                                               |
|   | Space Use         | Office(Coworking) |                                                                                                               |
|   |                   |                   |                                                                                                               |
|   |                   |                   |                                                                                                               |
|   | 2nd Floor Ste 230 |                   |                                                                                                               |
| 2 | Space Available   | 150 - 7,000 SF    | High-tech look and feel. Great space to meet clients.                                                         |
|   | Rental Rate       | \$48.00 /SF/YR    | Private offices for rent or the entire space by one company. Fully furnished includes internet and utilities. |
|   | Date Available    | To Be Determined  |                                                                                                               |
|   | Service Type      | Full Service      |                                                                                                               |
|   | Space Type        | Sublet            |                                                                                                               |
|   | Space Use         | Office(Coworking) |                                                                                                               |
|   | Space Use         | Office(Coworking) |                                                                                                               |
|   |                   |                   |                                                                                                               |
| 3 | 3rd Floor         |                   |                                                                                                               |
|   | Space Available   | 500 - 1,000 SF    |                                                                                                               |
|   | Rental Rate       | Upon Request      |                                                                                                               |
|   | Date Available    | To Be Determined  |                                                                                                               |
|   | Service Type      | Full Service      |                                                                                                               |
|   | Space Type        | Sublet            |                                                                                                               |
|   | Space Use         | Office(Coworking) |                                                                                                               |
|   |                   |                   |                                                                                                               |

### 888 Worcester St, Wellesley, MA 02482

Fully serviced high end executive office suites for one person or an entire company, annual rental.