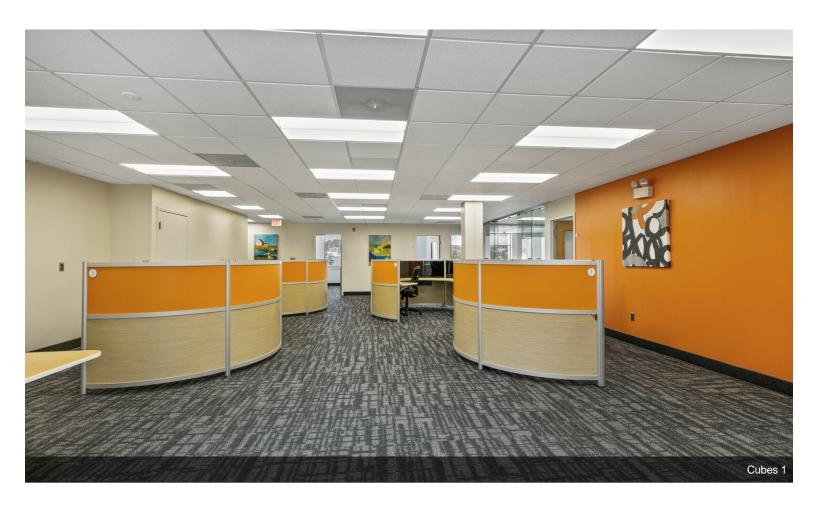

### 888 Worcester St

\$48.00 /SF/YR

Fully serviced high end executive office suites for one person or an entire company, annual rental....

• High-end all glass finishes.

|   | 1st Floor         |                   |                                                                                                               |
|---|-------------------|-------------------|---------------------------------------------------------------------------------------------------------------|
| 1 | Space Available   | 125 - 300 SF      | High-end Class A plug and play office space in the heart of                                                   |
|   | Rental Rate       | \$48.00 /SF/YR    | Wellesley.                                                                                                    |
|   | Date Available    | To Be Determined  |                                                                                                               |
|   | Service Type      | Full Service      |                                                                                                               |
|   | Space Type        | Sublet            |                                                                                                               |
|   | Space Use         | Office(Coworking) |                                                                                                               |
|   |                   |                   |                                                                                                               |
|   |                   |                   |                                                                                                               |
|   | 2nd Floor Ste 230 |                   |                                                                                                               |
| 2 | Space Available   | 150 - 7,000 SF    | High-tech look and feel. Great space to meet clients.                                                         |
|   | Rental Rate       | \$48.00 /SF/YR    | Private offices for rent or the entire space by one company. Fully furnished includes internet and utilities. |
|   | Date Available    | To Be Determined  |                                                                                                               |
|   | Service Type      | Full Service      |                                                                                                               |
|   | Space Type        | Sublet            |                                                                                                               |
|   | Space Use         | Office(Coworking) |                                                                                                               |
|   | Space Use         | Office(Coworking) |                                                                                                               |
|   |                   |                   |                                                                                                               |
| 3 | 3rd Floor         |                   |                                                                                                               |
|   | Space Available   | 500 - 1,000 SF    |                                                                                                               |
|   | Rental Rate       | Upon Request      |                                                                                                               |
|   | Date Available    | To Be Determined  |                                                                                                               |
|   | Service Type      | Full Service      |                                                                                                               |
|   | Space Type        | Sublet            |                                                                                                               |
|   | Space Use         | Office(Coworking) |                                                                                                               |
|   |                   |                   |                                                                                                               |

### 888 Worcester St, Wellesley, MA 02482

Fully serviced high end executive office suites for one person or an entire company, annual rental.