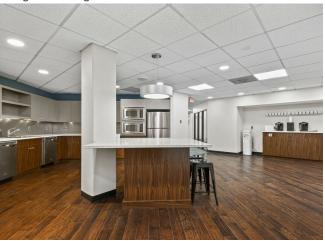

### 888 Worcester St

\$48.00 /SF/YR

Fully serviced high end executive office suites for one person or an entire company, annual rental....

• High-end all glass finishes.

|   | 1st Floor         |                   |                                                                                                               |
|---|-------------------|-------------------|---------------------------------------------------------------------------------------------------------------|
| 1 | Space Available   | 125 - 300 SF      | High-end Class A plug and play office space in the heart of                                                   |
|   | Rental Rate       | \$48.00 /SF/YR    | Wellesley.                                                                                                    |
|   | Date Available    | To Be Determined  |                                                                                                               |
|   | Service Type      | Full Service      |                                                                                                               |
|   | Space Type        | Sublet            |                                                                                                               |
|   | Space Use         | Office(Coworking) |                                                                                                               |
|   |                   |                   |                                                                                                               |
|   |                   |                   |                                                                                                               |
|   | 2nd Floor Ste 230 |                   |                                                                                                               |
| 2 | Space Available   | 150 - 7,000 SF    | High-tech look and feel. Great space to meet clients.                                                         |
|   | Rental Rate       | \$48.00 /SF/YR    | Private offices for rent or the entire space by one company. Fully furnished includes internet and utilities. |
|   | Date Available    | To Be Determined  |                                                                                                               |
|   | Service Type      | Full Service      |                                                                                                               |
|   | Space Type        | Sublet            |                                                                                                               |
|   | Space Use         | Office(Coworking) |                                                                                                               |
|   | Space Use         | Office(Coworking) |                                                                                                               |
|   |                   |                   |                                                                                                               |
| 3 | 3rd Floor         |                   |                                                                                                               |
|   | Space Available   | 500 - 1,000 SF    |                                                                                                               |
|   | Rental Rate       | Upon Request      |                                                                                                               |
|   | Date Available    | To Be Determined  |                                                                                                               |
|   | Service Type      | Full Service      |                                                                                                               |
|   | Space Type        | Sublet            |                                                                                                               |
|   | Space Use         | Office(Coworking) |                                                                                                               |
|   |                   |                   |                                                                                                               |

### 888 Worcester St, Wellesley, MA 02482

Fully serviced high end executive office suites for one person or an entire company, annual rental.