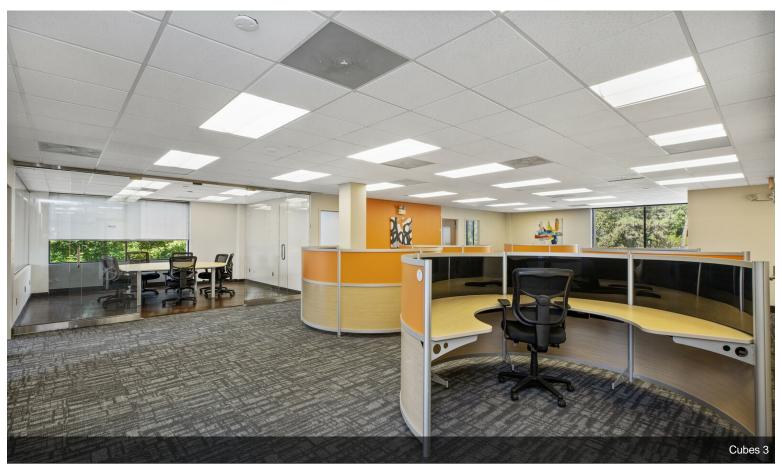

### 888 Worcester St

\$48.00 /SF/YR

Fully serviced high end executive office suites for one person or an entire company, annual rental....

• High-end all glass finishes.

|   | 1st Floor         |                   |                                                                                                               |
|---|-------------------|-------------------|---------------------------------------------------------------------------------------------------------------|
| 1 | Space Available   | 125 - 300 SF      | High-end Class A plug and play office space in the heart of                                                   |
|   | Rental Rate       | \$48.00 /SF/YR    | Wellesley.                                                                                                    |
|   | Date Available    | To Be Determined  |                                                                                                               |
|   | Service Type      | Full Service      |                                                                                                               |
|   | Space Type        | Sublet            |                                                                                                               |
|   | Space Use         | Office(Coworking) |                                                                                                               |
|   |                   |                   |                                                                                                               |
|   |                   |                   |                                                                                                               |
|   | 2nd Floor Ste 230 |                   |                                                                                                               |
| 2 | Space Available   | 150 - 7,000 SF    | High-tech look and feel. Great space to meet clients.                                                         |
|   | Rental Rate       | \$48.00 /SF/YR    | Private offices for rent or the entire space by one company. Fully furnished includes internet and utilities. |
|   | Date Available    | To Be Determined  |                                                                                                               |
|   | Service Type      | Full Service      |                                                                                                               |
|   | Space Type        | Sublet            |                                                                                                               |
|   | Space Use         | Office(Coworking) |                                                                                                               |
|   | Space Use         | Office(Coworking) |                                                                                                               |
|   |                   |                   |                                                                                                               |
| 3 | 3rd Floor         |                   |                                                                                                               |
|   | Space Available   | 500 - 1,000 SF    |                                                                                                               |
|   | Rental Rate       | Upon Request      |                                                                                                               |
|   | Date Available    | To Be Determined  |                                                                                                               |
|   | Service Type      | Full Service      |                                                                                                               |
|   | Space Type        | Sublet            |                                                                                                               |
|   | Space Use         | Office(Coworking) |                                                                                                               |
|   |                   |                   |                                                                                                               |

### 888 Worcester St, Wellesley, MA 02482

Fully serviced high end executive office suites for one person or an entire company, annual rental.