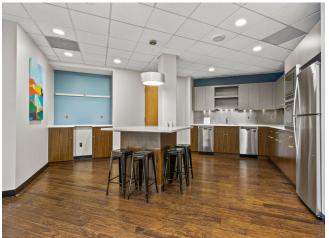

### 888 Worcester St

\$48.00 /SF/YR

Fully serviced high end executive office suites for one person or an entire company, annual rental....

• High-end all glass finishes.

|   | 1st Floor         |                   |                                                                                                               |
|---|-------------------|-------------------|---------------------------------------------------------------------------------------------------------------|
| 1 | Space Available   | 125 - 300 SF      | High-end Class A plug and play office space in the heart of                                                   |
|   | Rental Rate       | \$48.00 /SF/YR    | Wellesley.                                                                                                    |
|   | Date Available    | To Be Determined  |                                                                                                               |
|   | Service Type      | Full Service      |                                                                                                               |
|   | Space Type        | Sublet            |                                                                                                               |
|   | Space Use         | Office(Coworking) |                                                                                                               |
|   |                   |                   |                                                                                                               |
|   |                   |                   |                                                                                                               |
|   | 2nd Floor Ste 230 |                   |                                                                                                               |
| 2 | Space Available   | 150 - 7,000 SF    | High-tech look and feel. Great space to meet clients.                                                         |
|   | Rental Rate       | \$48.00 /SF/YR    | Private offices for rent or the entire space by one company. Fully furnished includes internet and utilities. |
|   | Date Available    | To Be Determined  |                                                                                                               |
|   | Service Type      | Full Service      |                                                                                                               |
|   | Space Type        | Sublet            |                                                                                                               |
|   | Space Use         | Office(Coworking) |                                                                                                               |
|   | Space Use         | Office(Coworking) |                                                                                                               |
|   |                   |                   |                                                                                                               |
| 3 | 3rd Floor         |                   |                                                                                                               |
|   | Space Available   | 500 - 1,000 SF    |                                                                                                               |
|   | Rental Rate       | Upon Request      |                                                                                                               |
|   | Date Available    | To Be Determined  |                                                                                                               |
|   | Service Type      | Full Service      |                                                                                                               |
|   | Space Type        | Sublet            |                                                                                                               |
|   | Space Use         | Office(Coworking) |                                                                                                               |
|   |                   |                   |                                                                                                               |

### 888 Worcester St, Wellesley, MA 02482

Fully serviced high end executive office suites for one person or an entire company, annual rental.