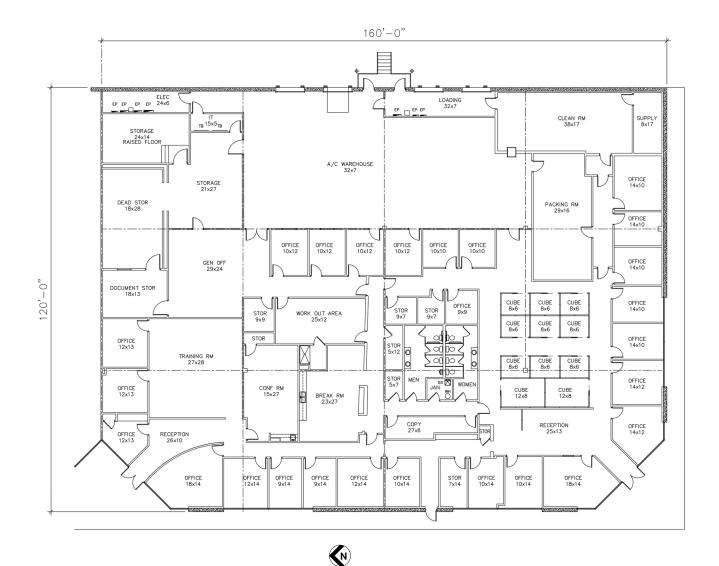

## **OVERVIEW**

- 8,220 SF Available
- 14,863 SF Office (ownership willing to alter floorplan)
- 15' Clear Height
- Three (3) 8'x8' Dock High Doors
- One (1) 8'x12' Dock High Door
- Security Lighting
- Ample Parking
- Easy Access to Major Thoroughfares