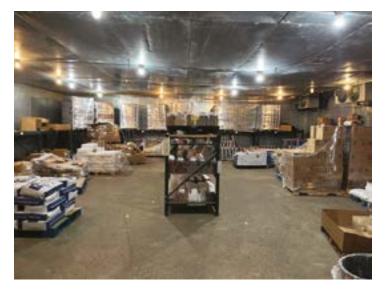

## **4419 S HALSTED STREET** CHICAGO, IL 60609

This is a temperature controlled-distrubution facility located within Chicago's food and beverage distribution hub. Open to sale or leasing, this facility features approximately 26,500 SF of building space, 1,200 SF office space, and 5,500 SF of Refrigerated / Cold Storage Space.

## SITE FEATURES

| BUILDING SF     | ±26,500 |
|-----------------|---------|
| OFFICE SF       | ± 1,200 |
| REFRIGERATED SF | ± 5,500 |
| CLEAR HEIGHT    | 16 FT   |
| DRIVE IN DOCKS  | 3       |

| FULL ROOF REPLACE | MENT 2016     |
|-------------------|---------------|
| PARKING LOT       | YES, ADJACENT |
| LABOR POOL        | STRONG        |
| TAXES (2021)      | \$39,160.30   |
| INTERIOR DOCKS    | 3             |