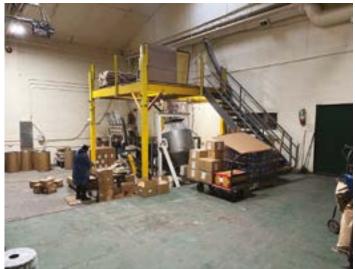

## **4419 S HALSTED STREET** CHICAGO, IL 60609

This is a temperature controlled-distrubution facility located within Chicago's food and beverage distribution hub. Open to sale or leasing, this facility features approximately 26,500 SF of building space, 1,200 SF office space, and 5,500 SF of Refrigerated / Cold Storage Space.

## SITE FEATURES

| BUILDING SF     | ±26,500 |
|-----------------|---------|
| OFFICE SF       | ± 1,200 |
| REFRIGERATED SF | ± 5,500 |
| CLEAR HEIGHT    | 16 FT   |
| DRIVE IN DOCKS  | 3       |

| FULL ROOF REPLACE | MENT 2016     |
|-------------------|---------------|
| PARKING LOT       | YES, ADJACENT |
| LABOR POOL        | STRONG        |
| TAXES (2021)      | \$39,160.30   |
| INTERIOR DOCKS    | 3             |