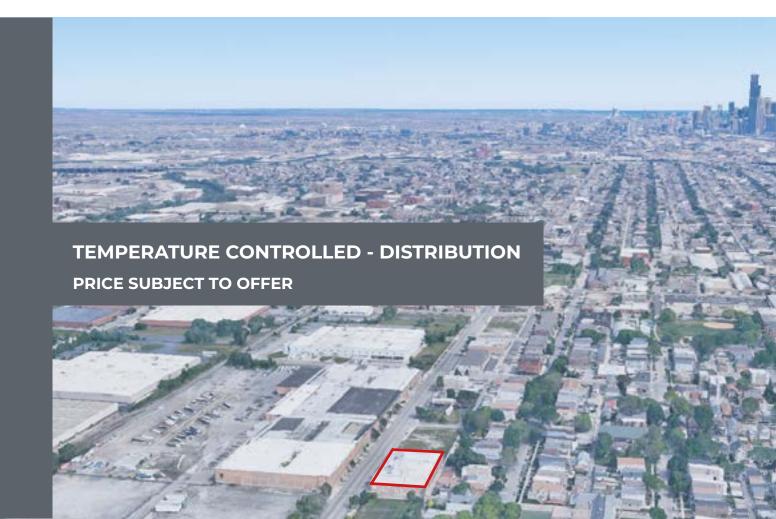

## **4419 S HALSTED STREET** CHICAGO, IL 60609

This is a temperature controlled-distrubution facility located within Chicago's food and beverage distribution hub. Open to sale or leasing, this facility features approximately 26,500 SF of building space, 1,200 SF office space, and 5,500 SF of Refrigerated / Cold Storage Space.

## SITE FEATURES

| BUILDING SF     | ±26,500 |
|-----------------|---------|
| OFFICE SF       | ± 1,200 |
| REFRIGERATED SF | ± 5,500 |
| CLEAR HEIGHT    | 16 FT   |
| DRIVE IN DOCKS  | 3       |

| FULL ROOF REPLACE | MENT 2016     |
|-------------------|---------------|
| PARKING LOT       | YES, ADJACENT |
| LABOR POOL        | STRONG        |
| TAXES (2021)      | \$39,160.30   |
| INTERIOR DOCKS    | 3             |