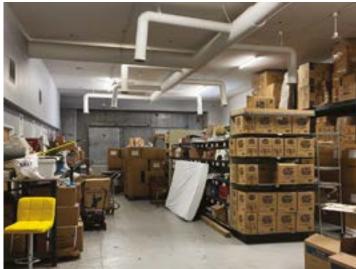

## **4419 S HALSTED STREET** CHICAGO, IL 60609

This is a temperature controlled-distrubution facility located within Chicago's food and beverage distribution hub. Open to sale or leasing, this facility features approximately 26,500 SF of building space, 1,200 SF office space, and 5,500 SF of Refrigerated / Cold Storage Space.

## SITE FEATURES

| BUILDING SF     | ±26,500 |
|-----------------|---------|
| OFFICE SF       | ± 1,200 |
| REFRIGERATED SF | ± 5,500 |
| CLEAR HEIGHT    | 16 FT   |
| DRIVE IN DOCKS  | 3       |

| FULL ROOF REPLACE | MENT 2016     |
|-------------------|---------------|
| PARKING LOT       | YES, ADJACENT |
| LABOR POOL        | STRONG        |
| TAXES (2021)      | \$39,160.30   |
| INTERIOR DOCKS    | 3             |