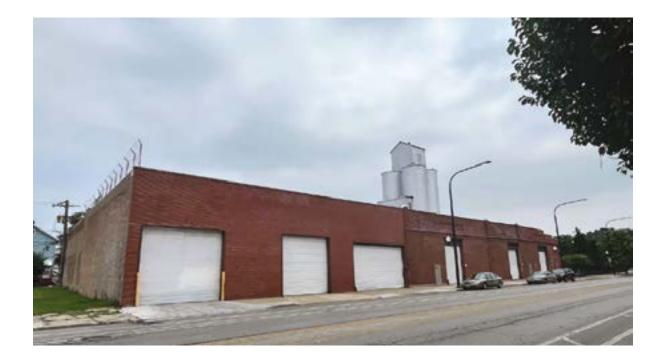

## **4419 S HALSTED STREET** CHICAGO, IL 60609

This is a temperature controlled-distrubution facility located within Chicago's food and beverage distribution hub. Open to sale or leasing, this facility features approximately 26,500 SF of building space, 1,200 SF office space, and 5,500 SF of Refrigerated / Cold Storage Space.

## SITE FEATURES

| BUILDING SF     | ±26,500 |
|-----------------|---------|
| OFFICE SF       | ± 1,200 |
| REFRIGERATED SF | ± 5,500 |
| CLEAR HEIGHT    | 16 FT   |
| DRIVE IN DOCKS  | 3       |

| FULL ROOF REPLACE | MENT 2016     |
|-------------------|---------------|
| PARKING LOT       | YES, ADJACENT |
| LABOR POOL        | STRONG        |
| TAXES (2021)      | \$39,160.30   |
| INTERIOR DOCKS    | 3             |