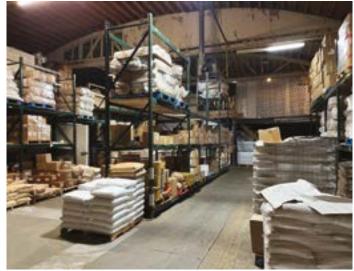

## **4419 S HALSTED STREET** CHICAGO, IL 60609

This is a temperature controlled-distrubution facility located within Chicago's food and beverage distribution hub. Open to sale or leasing, this facility features approximately 26,500 SF of building space, 1,200 SF office space, and 5,500 SF of Refrigerated / Cold Storage Space.

## SITE FEATURES

| BUILDING SF     | ±26,500 |
|-----------------|---------|
| OFFICE SF       | ± 1,200 |
| REFRIGERATED SF | ± 5,500 |
| CLEAR HEIGHT    | 16 FT   |
| DRIVE IN DOCKS  | 3       |

| FULL ROOF REPLACE | MENT 2016     |
|-------------------|---------------|
| PARKING LOT       | YES, ADJACENT |
| LABOR POOL        | STRONG        |
| TAXES (2021)      | \$39,160.30   |
| INTERIOR DOCKS    | 3             |