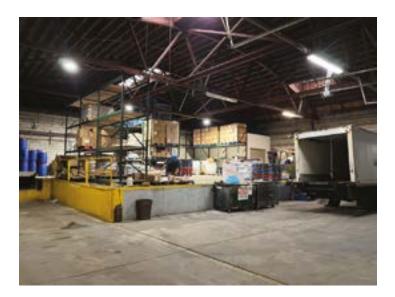

## **4419 S HALSTED STREET** CHICAGO, IL 60609

This is a temperature controlled-distrubution facility located within Chicago's food and beverage distribution hub. Open to sale or leasing, this facility features approximately 26,500 SF of building space, 1,200 SF office space, and 5,500 SF of Refrigerated / Cold Storage Space.

## SITE FEATURES

| BUILDING SF     | ±26,500 |
|-----------------|---------|
| OFFICE SF       | ± 1,200 |
| REFRIGERATED SF | ± 5,500 |
| CLEAR HEIGHT    | 16 FT   |
| DRIVE IN DOCKS  | 3       |

| FULL ROOF REPLACE | MENT 2016     |
|-------------------|---------------|
| PARKING LOT       | YES, ADJACENT |
| LABOR POOL        | STRONG        |
| TAXES (2021)      | \$39,160.30   |
| INTERIOR DOCKS    | 3             |