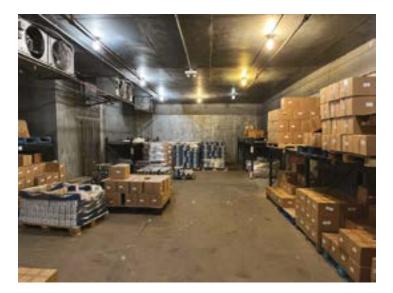

## **4419 S HALSTED STREET** CHICAGO, IL 60609

This is a temperature controlled-distrubution facility located within Chicago's food and beverage distribution hub. Open to sale or leasing, this facility features approximately 26,500 SF of building space, 1,200 SF office space, and 5,500 SF of Refrigerated / Cold Storage Space.

## SITE FEATURES

| BUILDING SF     | ±26,500 |
|-----------------|---------|
| OFFICE SF       | ± 1,200 |
| REFRIGERATED SF | ± 5,500 |
| CLEAR HEIGHT    | 16 FT   |
| DRIVE IN DOCKS  | 3       |

| FULL ROOF REPLACE | MENT 2016     |
|-------------------|---------------|
| PARKING LOT       | YES, ADJACENT |
| LABOR POOL        | STRONG        |
| TAXES (2021)      | \$39,160.30   |
| INTERIOR DOCKS    | 3             |