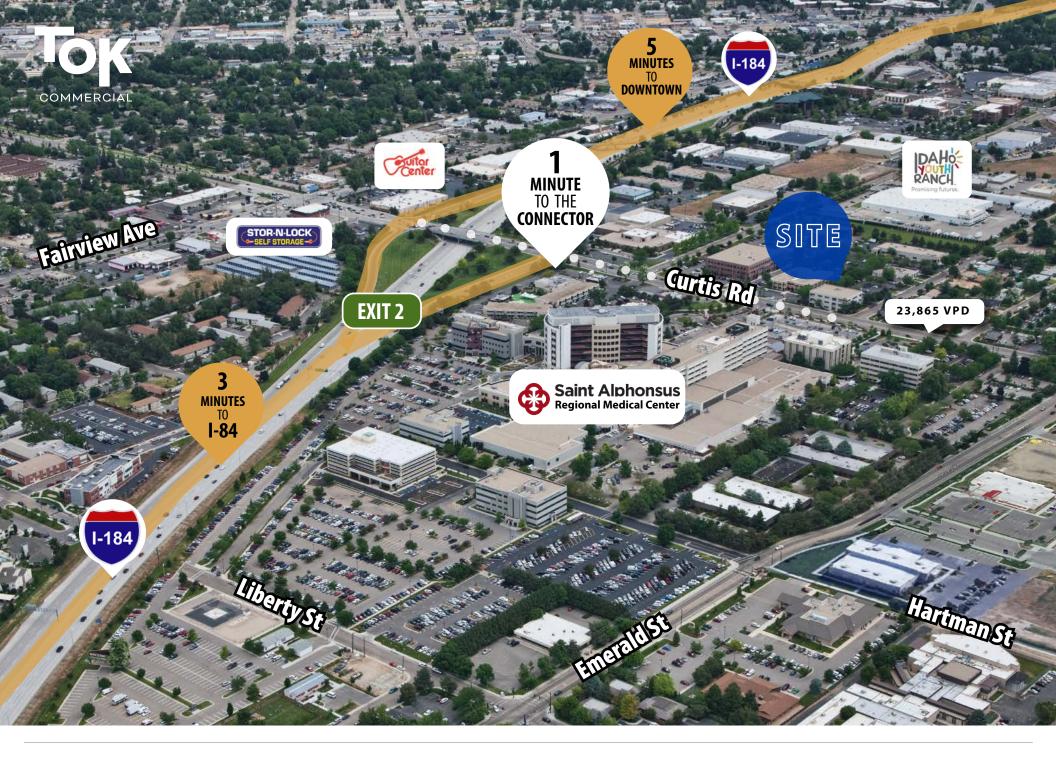

## **MICHAEL BALLANTYNE** SIOR CCIM

208.947.0831 mjb@tokcommercial.com Established medical professional building in central Boise.

Located directly across from Saint Alphonsus Hospital.

ADA accessibility to all floors, with elevator access.

Nearby shopping, services and restaurants.

Directly off of the I-184 Connector.

Ample, free on-site parking.