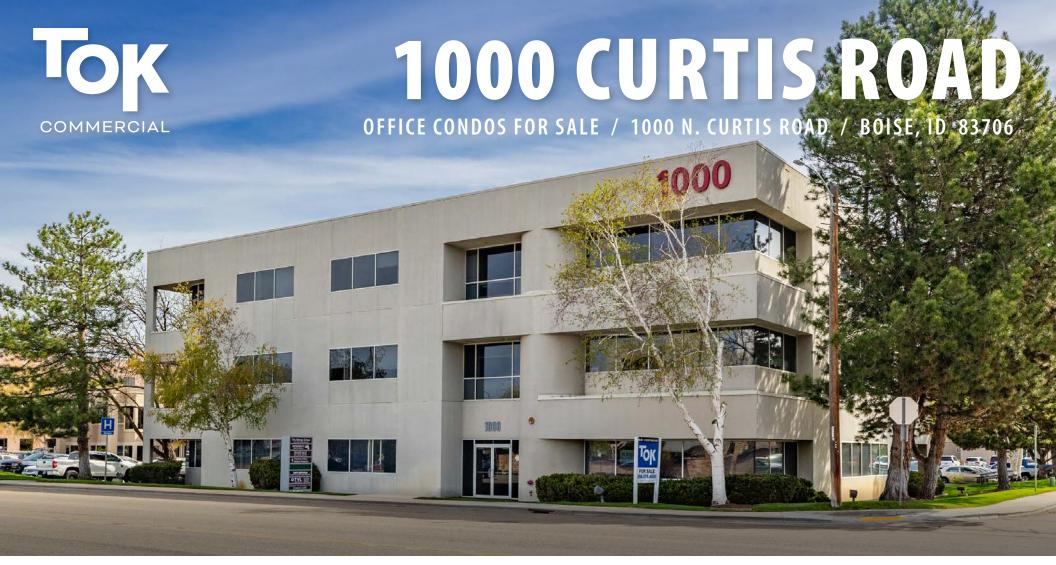

## **MICHAEL BALLANTYNE** SIOR CCIM

208.947.0831 mjb@tokcommercial.com Established medical professional building in central Boise.

Located directly across from Saint Alphonsus Hospital.

ADA accessibility to all floors, with elevator access.

Nearby shopping, services and restaurants.

Directly off of the I-184 Connector.

Ample, free on-site parking.

## **AVAILABLE**

**PARKING:** 

| SPACE     | RSF      | SALE PRICE   |
|-----------|----------|--------------|
| Suite 100 | 996 SF   | \$191,268.00 |
| Suite 302 | 1,136 SF | \$224,928.00 |

| SUBMARKET: | Central Boise  |
|------------|----------------|
| BLDG TYPE: | Medical Office |