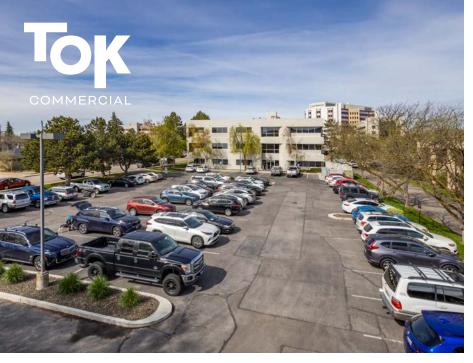

Nearby shopping, services and restaurants.

Directly off of the I-184 Connector.

Ample, free on-site parking.

## **AVAILABLE**

**PARKING:** 

| SPACE     | RSF      | SALE PRICE   |
|-----------|----------|--------------|
| Suite 100 | 996 SF   | \$191,268.00 |
| Suite 302 | 1,136 SF | \$224,928.00 |

| SUBMARKET: | Central Boise  |
|------------|----------------|
| BLDG TYPE: | Medical Office |