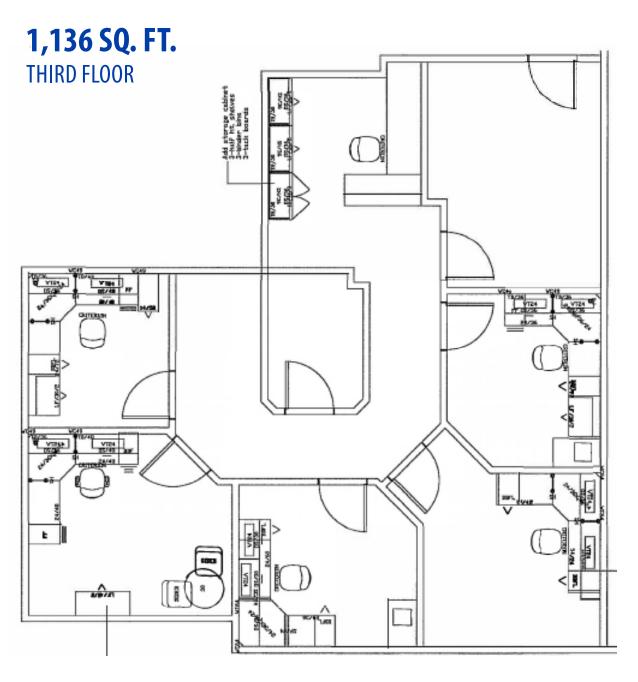

## **AVAILABLE**

**PARKING:** 

| SPACE     | RSF      | SALE PRICE   |
|-----------|----------|--------------|
| Suite 100 | 996 SF   | \$191,268.00 |
| Suite 302 | 1,136 SF | \$224,928.00 |

| SUBMARKET: | Central Boise  |
|------------|----------------|
| BLDG TYPE: | Medical Office |