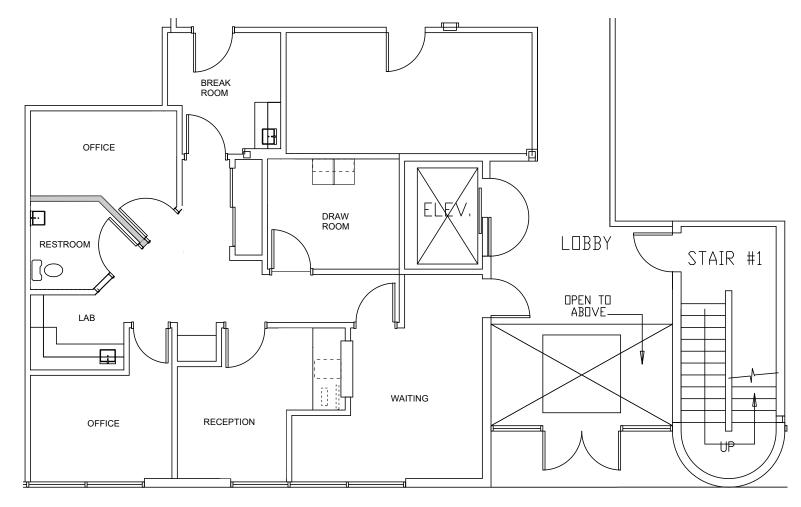

HO** 

208.947.0853 kekaula@tokcommercial.com

## **MICHAEL BALLANTYNE** SIOR CCIM

208.947.0831 mjb@tokcommercial.com Established medical professional building in central Boise.

Located directly across from Saint Alphonsus Hospital.

ADA accessibility to all floors, with elevator access.

Nearby shopping, services and restaurants.

Directly off of the I-184 Connector.

Ample, free on-site parking.

## **AVAILABLE**

**PARKING:** 

| SPACE     | RSF      | SALE PRICE   |
|-----------|----------|--------------|
| Suite 100 | 996 SF   | \$191,268.00 |
| Suite 302 | 1,136 SF | \$224,928.00 |

| SUBMARKET: | Central Boise  |
|------------|----------------|
| BLDG TYPE: | Medical Office |

# OF FLOORS: On-Site

CONTACT

TOK COMMERCIAL.COM

HIGHLIGHTS











## **996 SQ. FT.** FIRST FLOOR