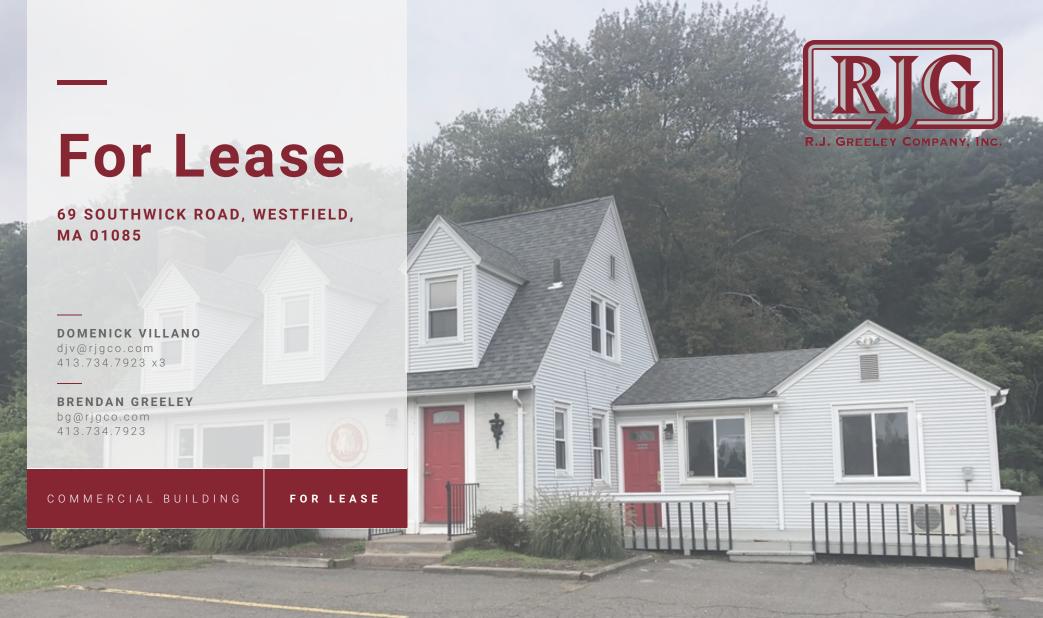

#### FOR LEASE 69 SOUTHWICK ROAD, WESTFIELD, MA

#### **OFFERING SUMMARY**

Domenick Villano

djv@rjgco.com

413.734.7923 x3

| Lease Rate:    | \$1,800 per month (Net of utilities and real estate taxes) |
|----------------|------------------------------------------------------------|
| Building Size: | 2,100 SF                                                   |
| Available SF:  | 2,100 SF                                                   |
| Lot Size:      | 0.73 Acres                                                 |
| Zoning:        | Business A                                                 |
| Submarket:     | Westfield                                                  |

#### **PROPERTY OVERVIEW**

RJ Greeley Company is pleased to present 69 Southwick Road, Westfield. The property features 1,300 SF of first floor office/retail space and 900 SF of second floor office space. There is on-site parking for 15 autos with additional parking available. The first floor features 4 private offices, a kitchenette, a bathroom and an open reception area. The second floor has two large offices, a bathroom and a kitchenette. The building is 100% heated and cooled and has a washer/dryer hook up. The property was formerly occupied by a veterinarian office.