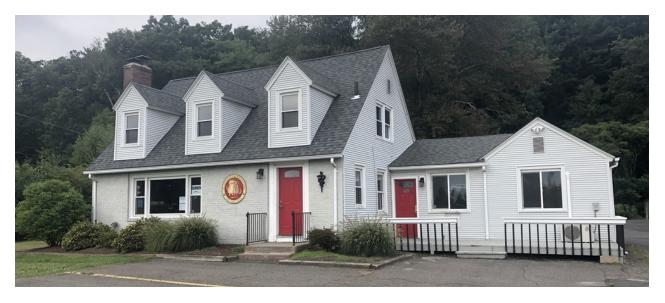

#### **PROPERTY OVERVIEW**

RJ Greeley Company is pleased to present 69 Southwick Road, Westfield. The property features 1,300 SF of first floor office/retail space and 900 SF of second floor office space. There is on-site parking for 15 autos with additional parking available. The first floor features 4 private offices, a kitchenette, a bathroom and an open reception area. The second floor has two large offices, a bathroom and a kitchenette. The building is 100% heated and cooled and has a washer/dryer hook up. The property was formerly occupied by a veterinarian office.