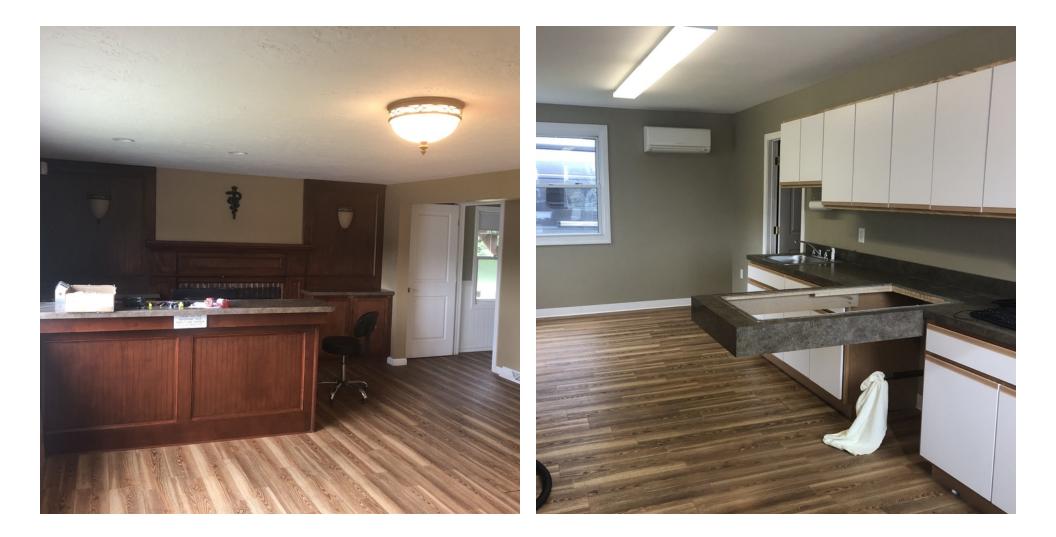

#### **PROPERTY OVERVIEW**

RJ Greeley Company is pleased to present 69 Southwick Road, Westfield. The property features 1,300 SF of first floor office/retail space and 900 SF of second floor office space. There is on-site parking for 15 autos with additional parking available. The first floor features 4 private offices, a kitchenette, a bathroom and an open reception area. The second floor has two large offices, a bathroom and a kitchenette. The building is 100% heated and cooled and has a washer/dryer hook up. The property was formerly occupied by a veterinarian office.

## Additional Photos

 Domenick Villano
 Brendan Greeley

 djv@rjgco.com
 bg@rjgco.com

 413.734.7923 x3
 413.734.7923