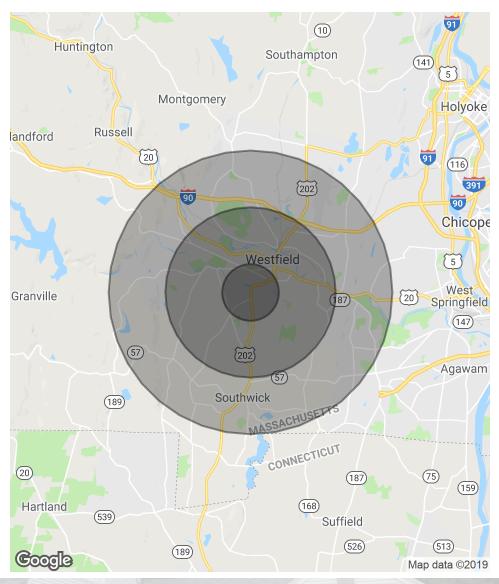

# Demographics Map & Report

| POPULATION          | 1 MILE | 3 MILES | 5 MILES |
|---------------------|--------|---------|---------|
| Total Population    | 6,212  | 33,302  | 56,019  |
| Median age          | 39.7   | 37.5    | 39.0    |
| Median age (Male)   | 38.7   | 36.9    | 38.0    |
| Median age (Female) | 42.5   | 39.2    | 40.3    |

| HOUSEHOLDS & INCOME | 1 MILE    | 3 MILES   | 5 MILES   |
|---------------------|-----------|-----------|-----------|
| Total households    | 2,404     | 12,233    | 21,061    |
| # of persons per HH | 2.6       | 2.7       | 2.7       |
| Average HH income   | \$67,852  | \$64,001  | \$69,991  |
| Average house value | \$222,536 | \$226,182 | \$240,620 |