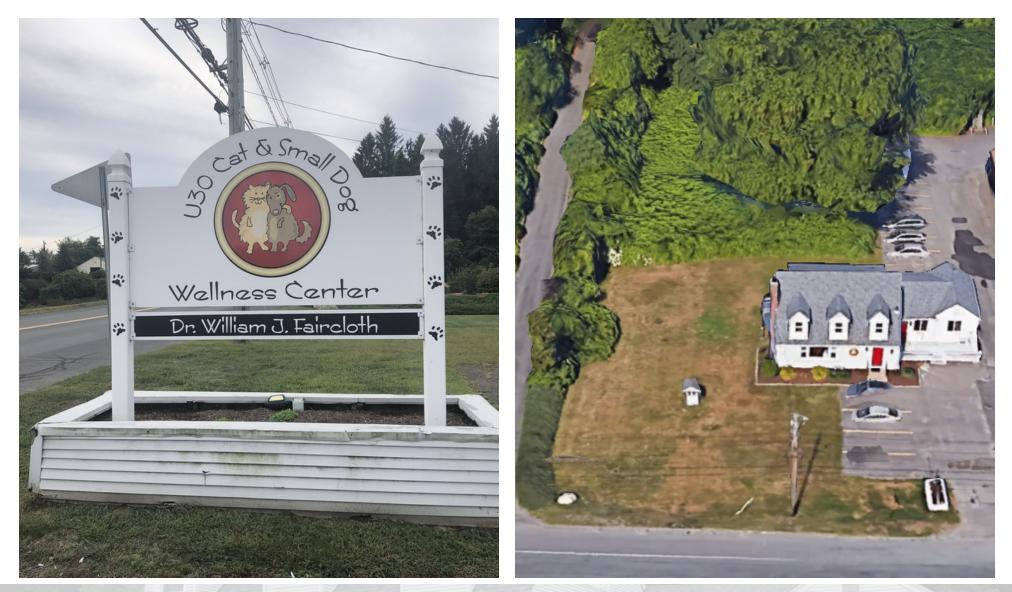

#### **PROPERTY OVERVIEW**

RJ Greeley Company is pleased to present 69 Southwick Road, Westfield. The property features 1,300 SF of first floor office/retail space and 900 SF of second floor office space. There is on-site parking for 15 autos with additional parking available. The first floor features 4 private offices, a kitchenette, a bathroom and an open reception area. The second floor has two large offices, a bathroom and a kitchenette. The building is 100% heated and cooled and has a washer/dryer hook up. The property was formerly occupied by a veterinarian office.

### LOCATION OVERVIEW

The property is located on Route 202, 1 mile south of downtown Westfield and 4 miles north of the Route 57 & Route 202 intersection in Southwick.