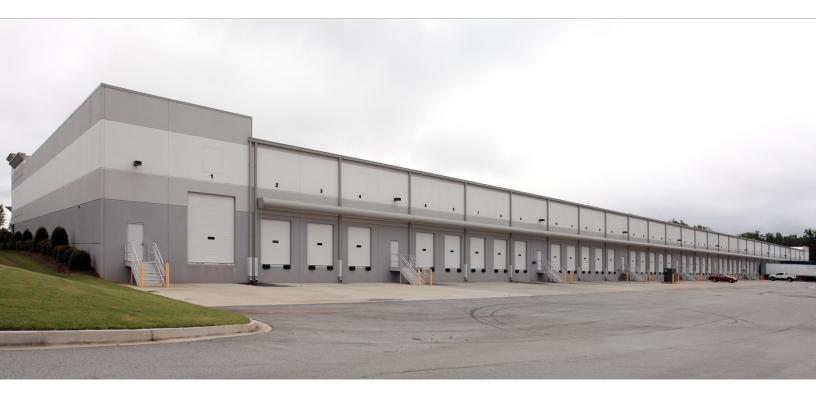

#### **Property Highlights**

- 14,918 45,148 SF Available
- Rear Loaded Building
- 13 (DH) Doors
- 1 Drive-in Door
- 180' Deep
- 24' Clear Height

Colin Beecham

**Denton Shamburger** 

770.356.6226 cbeecham@lpc.com 404.863.1716