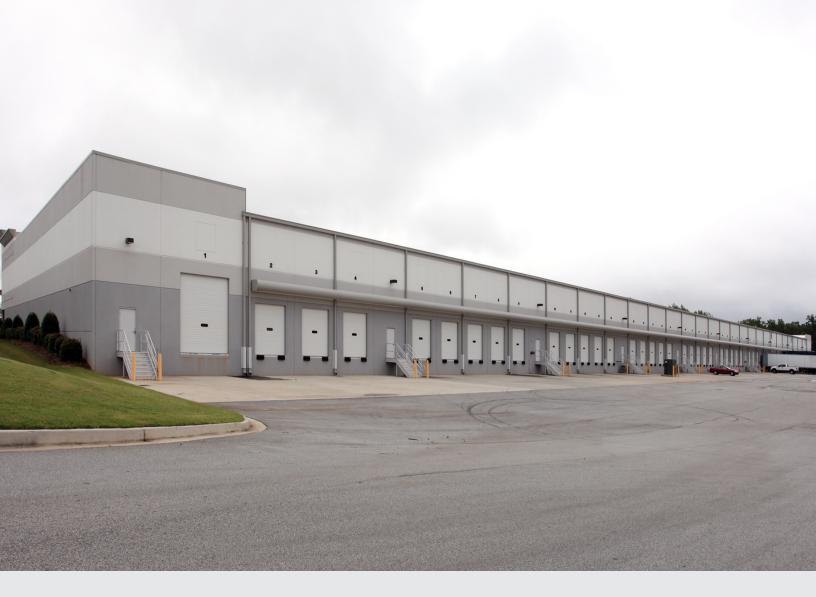

#### **Property Highlights**

- 14,918 45,148 SF Available
- Rear Loaded Building
- 13 (DH) Doors
- 1 Drive-in Door
- 180' Deep
- 24' Clear Height

Colin Beecham

**Denton Shamburger** 

770.356.6226 cbeecham@lpc.com 404.863.1716