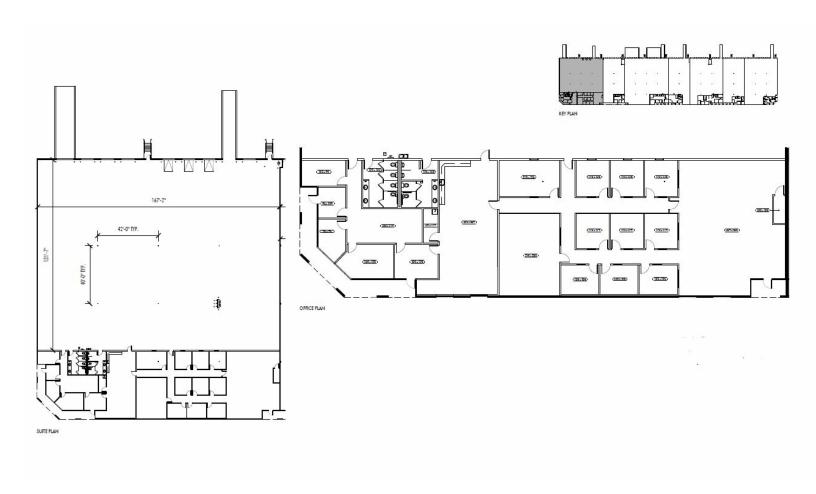

dshamburger@lpc.com

418-450 Westridge Pkwy | McDonough, GA 30253

| Suite     | Size      | Lease Rate | Description       |
|-----------|-----------|------------|-------------------|
| Suite 420 | 30,230 SF | Negotiable | HVAC in Warehouse |