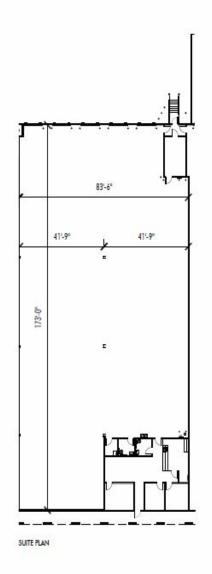

Colin Beecham

770.356.6226 cbeecham@lpc.com

**Denton Shamburger** 

404.863.1716 dshamburger@lpc.com

418-450 Westridge Pkwy | McDonough, GA 30253

| 9 | Suite     | Size      | Lease Rate | Description   |
|---|-----------|-----------|------------|---------------|
| S | Suite 424 | 14,918 SF | Negotiable | Move-in Ready |