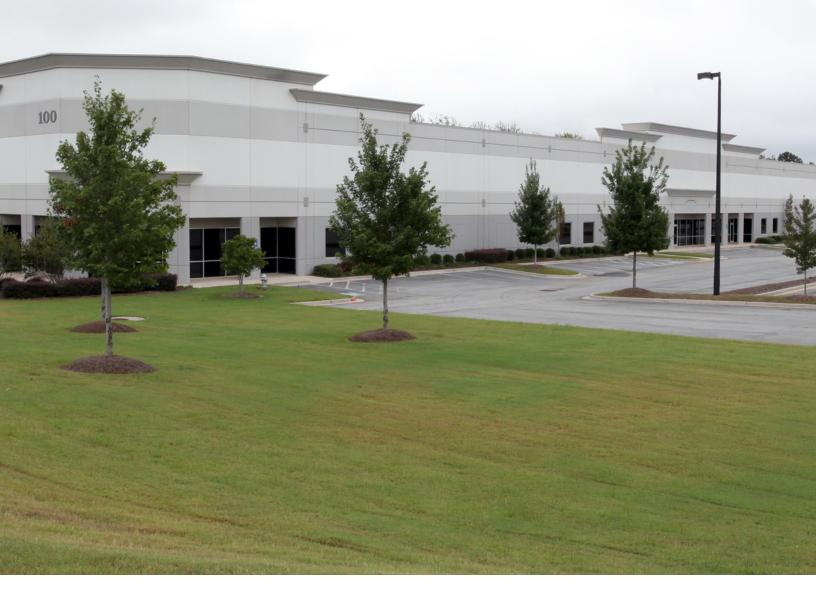

418-450 Westridge Pkwy McDonough GA30253

Leasing Information: 404.266.7600

Colin Beecham 770.356.6226 cbeecham@lpc.com Denton Shamburger 404.863.1716 dshamburger@lpc.com

# Lincoln

Lincoln Property Company 3340 Peachtree Road NE Atlanta, GA 30326

418-450 Westridge Pkwy | McDonough, GA 30253

#### **Offering Summary**

| Lease Rate:    | Negotiable         |
|----------------|--------------------|
| Building Size: | 150,974 SF         |
| Available SF:  | 14,918 - 45,158 SF |

#### **Property Highlights**

- 14,918 45,148 SF Available
- Rear Loaded Building
- 13 (DH) Doors
- 1 Drive-in Door
- 180' Deep
- 24' Clear Height

Colin Beecham

**Denton Shamburger** 

770.356.6226 cbeecham@lpc.com 404.863.1716