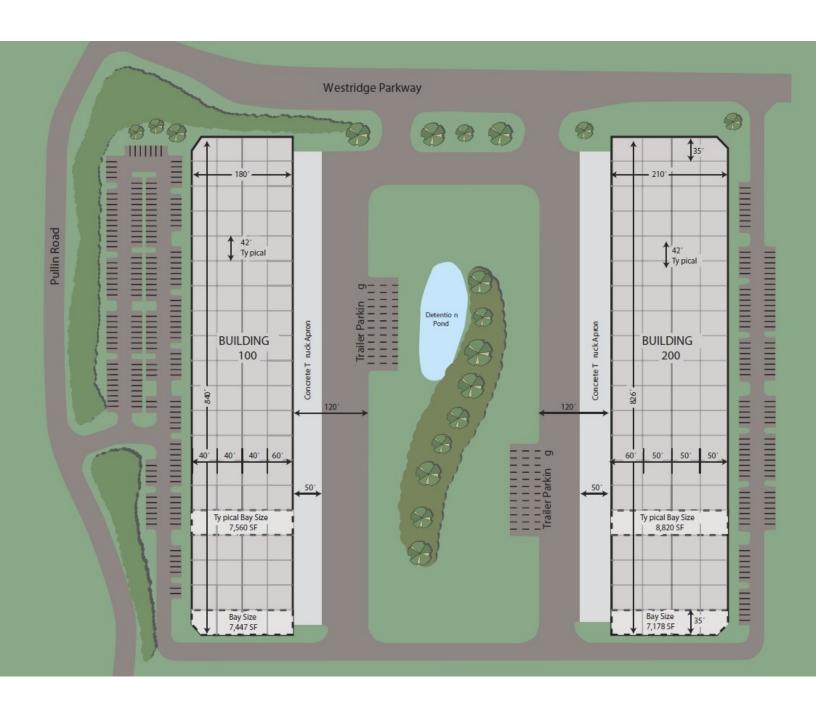

#### **Offering Summary**

| Lease Rate:    | Negotiable         |
|----------------|--------------------|
| Building Size: | 150,974 SF         |
| Available SF:  | 14,918 - 45,158 SF |

#### **Property Highlights**

- 14,918 45,148 SF Available
- Rear Loaded Building
- 13 (DH) Doors
- 1 Drive-in Door
- 180' Deep
- 24' Clear Height

Colin Beecham

**Denton Shamburger** 

770.356.6226 cbeecham@lpc.com 404.863.1716