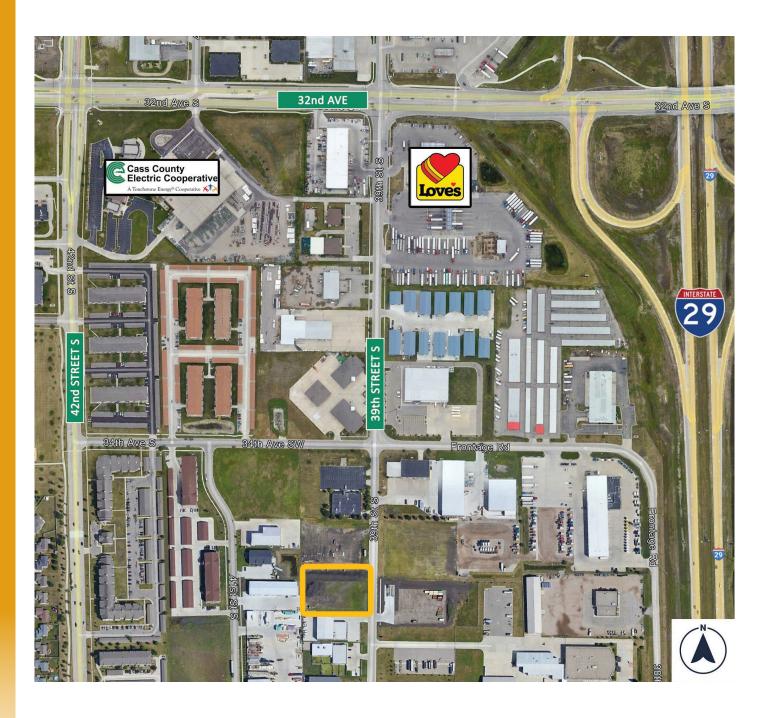

#### **PROPERTY DESCRIPTION:**

New warehouse/shop for lease in a great location in south Fargo with easy access to I-29 and 32nd Ave! Interior of building has liner panels on all walls and ceilings, along with 16'h x 14'w overhead doors and 20' sidewall height.

#### **NEIGHBORS INCLUDE:**

- Dietrich Construction
- Essentia Health
- Cummins
- RDO Truck Center
- Love's Truck Stop
- McDonalds

This information has been secured from sources we believe to be reliable, but we make no representation or warranties, expressed or implied, as to the accuracy of the information. Interested parties should conduct their own independent investigations and rely only on those results.