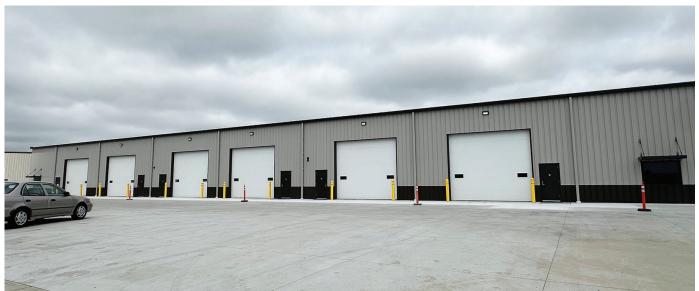

#### **PROPERTY DESCRIPTION:**

New warehouse/shop for lease in a great location in south Fargo with easy access to I-29 and 32nd Ave! Interior of building has liner panels on all walls and ceilings, along with 16'h x 14'w overhead doors and 20' sidewall height.