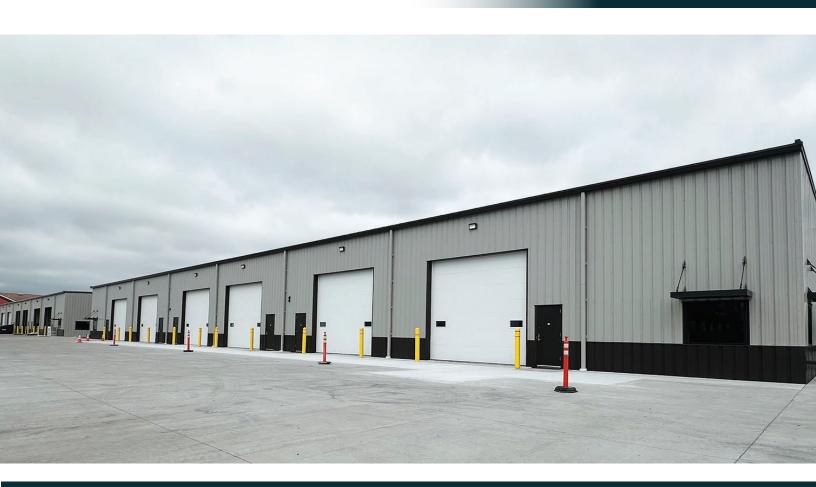

#### **PROPERTY DESCRIPTION:**

New warehouse/shop for lease in a great location in south Fargo with easy access to I-29 and 32nd Ave! Interior of building has liner panels on all walls and ceilings, along with 16'h x 14'w overhead doors and 20' sidewall height.