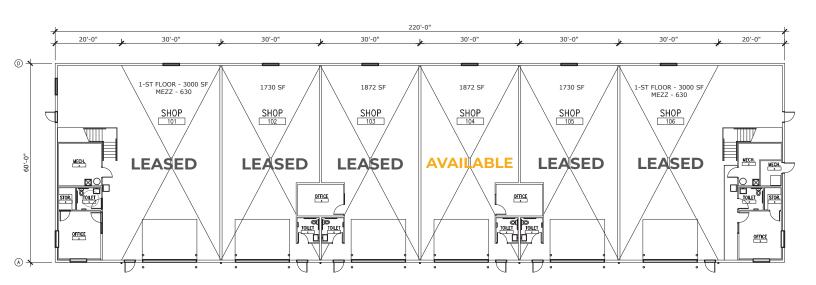

#### **SPACE AVAILABLE**

1,872 SF

#### **BASE RENT**

\$9.15 PSF - Shop/Warehouse

#### CAM

\$3.15 PSF (Estimate)