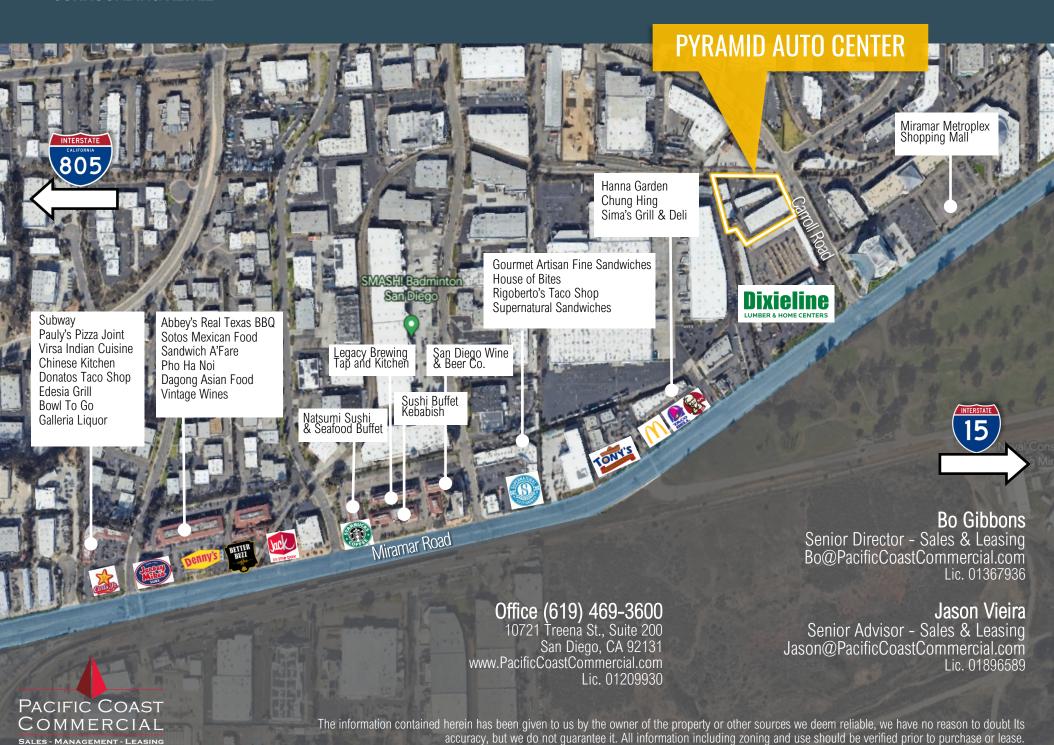

| Reserved Parking: 5 Spaces Included              |
|--------------------------------------------------------------------------------------------------------------------|--------------------------------------------------|
| <ul> <li>Contiguous with Suite 7 for +/- 4,964 SF</li> </ul>                                                       | Occupancy: Vacant                                |
| <ul> <li>Two 16' W x 12' H Grade Level Roll-Up Doors, Office,<br/>Mezzanine, Restroom, Former Smog Shop</li> </ul> | Lease Rate & Showing Instructions: Contact Agent |

### 1ST FLOOR

## **2ND FLOOR - MEZZANINE** -23'-6"-RR 16'-6"



















ROAD

CARROL



## PROPERTY PHOTOS

PACIFIC COAST COMMERCIAL SALES - MANAGEMENT - LEASING









#### **SURROUNDING RETAIL**