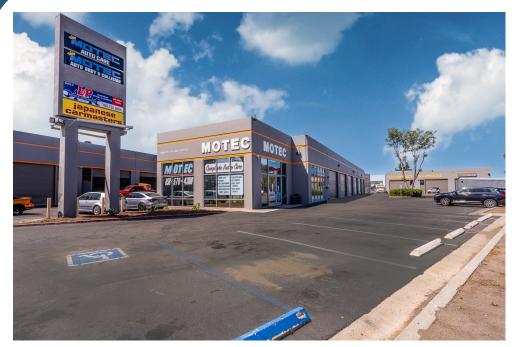

| Reserved Parking: 5 Spaces Included              |
|--------------------------------------------------------------------------------------------------------------------|--------------------------------------------------|
| <ul> <li>Contiguous with Suite 7 for +/- 4,964 SF</li> </ul>                                                       | Occupancy: Vacant                                |
| <ul> <li>Two 16' W x 12' H Grade Level Roll-Up Doors, Office,<br/>Mezzanine, Restroom, Former Smog Shop</li> </ul> | Lease Rate & Showing Instructions: Contact Agent |

### 1ST FLOOR

## **2ND FLOOR - MEZZANINE** -23'-6"-RR 16'-6"



















ROAD

CARROL



## PROPERTY PHOTOS

PACIFIC COAST COMMERCIAL SALES - MANAGEMENT - LEASING









#### **SURROUNDING RETAIL**