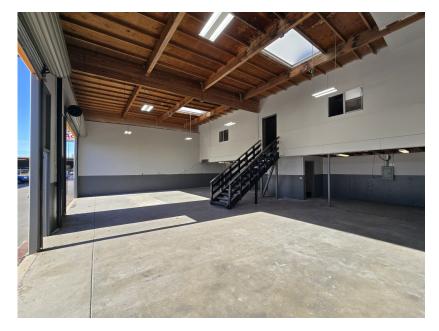

D FLOOR - MEZZANINE**





#### **AVAILABILITY**

| Suite 8: +/- 2,482 SF Automotive Repair Shop                                                                       | Reserved Parking: 5 Spaces Included              |
|--------------------------------------------------------------------------------------------------------------------|--------------------------------------------------|
| <ul> <li>Contiguous with Suite 7 for +/- 4,964 SF</li> </ul>                                                       | Occupancy: Vacant                                |
| <ul> <li>Two 16' W x 12' H Grade Level Roll-Up Doors, Office,<br/>Mezzanine, Restroom, Former Smog Shop</li> </ul> | Lease Rate & Showing Instructions: Contact Agent |

### 1ST FLOOR

## **2ND FLOOR - MEZZANINE** -23'-6"-RR 16'-6"



















ROAD

CARROL



## PROPERTY PHOTOS

PACIFIC COAST COMMERCIAL SALES - MANAGEMENT - LEASING









#### **SURROUNDING RETAIL**