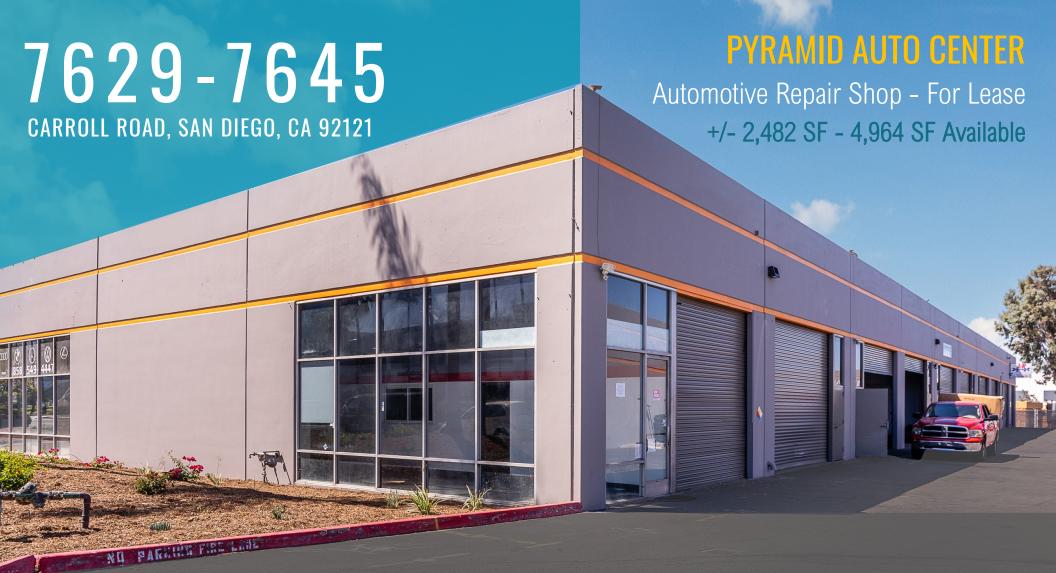

#### PROPERTY INFORMATION

ADDRESS 7629-45 Carroll Road San Diego, CA 92121

PROJECT TYPE Multi-Tenant Automotive Repair

PROJECT NAME Pyramid Auto Center

PROPERTY SIZE +/- 39,836 SF

ZONING City of San Diego, IL-2-1 (Link)

ACCESS Easy Freeway Access via Miramar Rd.

CEILING HEIGHT +/- 19'

Oversized Overhead Doors

Skylights Natural Gas

FEATURES Natural Gas

Fenced Yards Available

Above Ground Lifts Available

Reserved Parking

RECENTLY COMPLETED **Exterior Paint** 

Low Maintenance Landscaping

IMPROVEMENTS Parking Lot/Asphalt

PLANNED

Marquee Sign

**IMPROVEMENTS** 

Suite Signage Program

#### **AVAILABILITY**

| Suite 7: +/- 2,482 SF Automotive Repair Shop                                                          | Reserved Parking: 6 Spaces Included              |
|-------------------------------------------------------------------------------------------------------|--------------------------------------------------|
| <ul> <li>Contiguous with Suite 8 for +/- 4,964 SF</li> </ul>                                          | Occupancy: 30 Days Notice                        |
| <ul> <li>Two 16' W x 12' H Grade Level Roll-Up Doors,</li> <li>Office, Mezzanine, Restroom</li> </ul> | Lease Rate & Showing Instructions: Contact Agent |

#### **AVAILABILITY**

| Suite 8: +/- 2,482 SF Automotive Repair Shop                                                                       | Reserved Parking: 5 Spaces Included              |
|--------------------------------------------------------------------------------------------------------------------|--------------------------------------------------|
| <ul> <li>Contiguous with Suite 7 for +/- 4,964 SF</li> </ul>                                                       | Occupancy: Vacant                                |
| <ul> <li>Two 16' W x 12' H Grade Level Roll-Up Doors, Office,<br/>Mezzanine, Restroom, Former Smog Shop</li> </ul> | Lease Rate & Showing Instructions: Contact Agent |