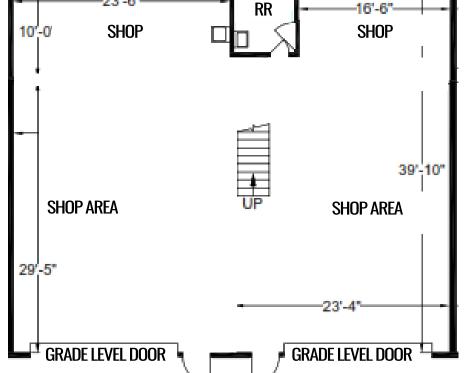

### 1ST FLOOR

#### **AVAILABILITY**

| Suite 7: +/- 2,482 SF Automotive Repair Shop                                                          | Reserved Parking: 6 Spaces Included              |
|-------------------------------------------------------------------------------------------------------|--------------------------------------------------|
| <ul> <li>Contiguous with Suite 8 for +/- 4,964 SF</li> </ul>                                          | Occupancy: 30 Days Notice                        |
| <ul> <li>Two 16' W x 12' H Grade Level Roll-Up Doors,</li> <li>Office, Mezzanine, Restroom</li> </ul> | Lease Rate & Showing Instructions: Contact Agent |