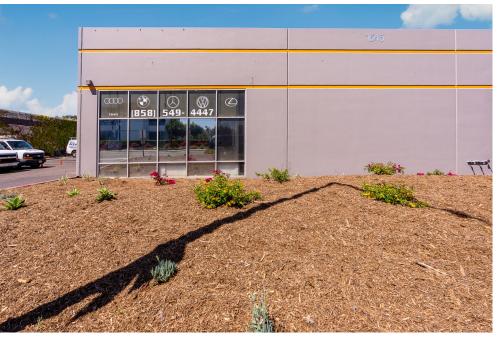

| Reserved Parking: 5 Spaces Included              |
|--------------------------------------------------------------------------------------------------------------------|--------------------------------------------------|
| <ul> <li>Contiguous with Suite 7 for +/- 4,964 SF</li> </ul>                                                       | Occupancy: Vacant                                |
| <ul> <li>Two 16' W x 12' H Grade Level Roll-Up Doors, Office,<br/>Mezzanine, Restroom, Former Smog Shop</li> </ul> | Lease Rate & Showing Instructions: Contact Agent |

### 1ST FLOOR

## **2ND FLOOR - MEZZANINE** -23'-6"-RR 16'-6"



















ROAD

CARROL



## PROPERTY PHOTOS

PACIFIC COAST COMMERCIAL SALES - MANAGEMENT - LEASING









#### **SURROUNDING RETAIL**