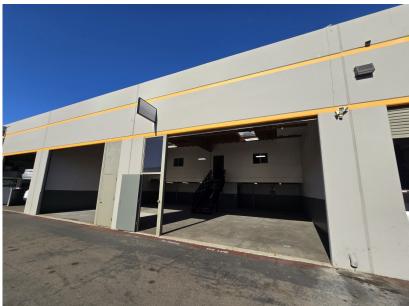

FLOOR - MEZZANINE**





#### **AVAILABILITY**

| Suite 8: +/- 2,482 SF Automotive Repair Shop                                                                       | Reserved Parking: 5 Spaces Included              |
|--------------------------------------------------------------------------------------------------------------------|--------------------------------------------------|
| <ul> <li>Contiguous with Suite 7 for +/- 4,964 SF</li> </ul>                                                       | Occupancy: Vacant                                |
| <ul> <li>Two 16' W x 12' H Grade Level Roll-Up Doors, Office,<br/>Mezzanine, Restroom, Former Smog Shop</li> </ul> | Lease Rate & Showing Instructions: Contact Agent |

### 1ST FLOOR

## **2ND FLOOR - MEZZANINE** -23'-6"-RR 16'-6"



















ROAD

CARROL



## PROPERTY PHOTOS

PACIFIC COAST COMMERCIAL SALES - MANAGEMENT - LEASING









#### **SURROUNDING RETAIL**