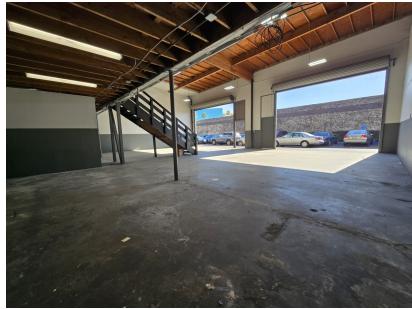

#### **AVAILABILITY**

| Suite 7: +/- 2,482 SF Automotive Repair Shop                                                          | Reserved Parking: 6 Spaces Included              |
|-------------------------------------------------------------------------------------------------------|--------------------------------------------------|
| <ul> <li>Contiguous with Suite 8 for +/- 4,964 SF</li> </ul>                                          | Occupancy: 30 Days Notice                        |
| <ul> <li>Two 16' W x 12' H Grade Level Roll-Up Doors,</li> <li>Office, Mezzanine, Restroom</li> </ul> | Lease Rate & Showing Instructions: Contact Agent |

#### **AVAILABILITY**

| Suite 8: +/- 2,482 SF Automotive Repair Shop                                                                       | Reserved Parking: 5 Spaces Included              |
|--------------------------------------------------------------------------------------------------------------------|--------------------------------------------------|
| <ul> <li>Contiguous with Suite 7 for +/- 4,964 SF</li> </ul>                                                       | Occupancy: Vacant                                |
| <ul> <li>Two 16' W x 12' H Grade Level Roll-Up Doors, Office,<br/>Mezzanine, Restroom, Former Smog Shop</li> </ul> | Lease Rate & Showing Instructions: Contact Agent |