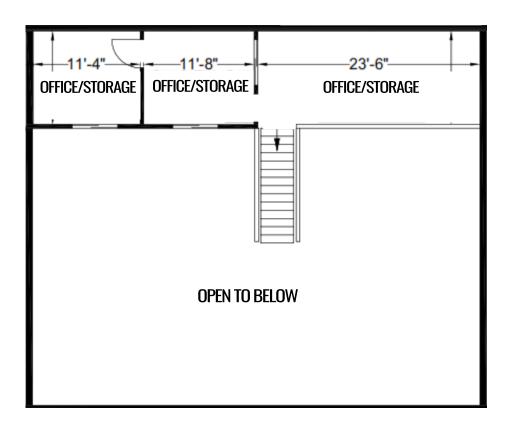

#### **2ND FLOOR - MEZZANINE**

#### **AVAILABILITY**

| Suite 8: +/- 2,482 SF Automotive Repair Shop                                                                       | Reserved Parking: 5 Spaces Included              |
|--------------------------------------------------------------------------------------------------------------------|--------------------------------------------------|
| <ul> <li>Contiguous with Suite 7 for +/- 4,964 SF</li> </ul>                                                       | Occupancy: Vacant                                |
| <ul> <li>Two 16' W x 12' H Grade Level Roll-Up Doors, Office,<br/>Mezzanine, Restroom, Former Smog Shop</li> </ul> | Lease Rate & Showing Instructions: Contact Agent |