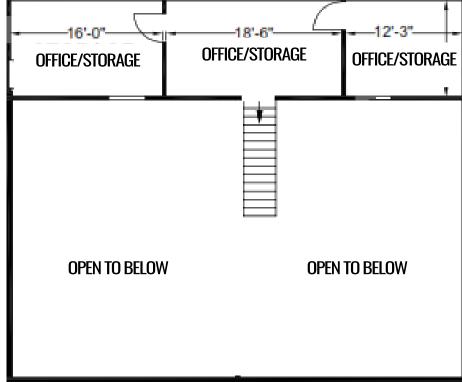

#### **2ND FLOOR - MEZZANINE**

#### **AVAILABILITY**

| Suite 8: +/- 2,482 SF Automotive Repair Shop                                                                       | Reserved Parking: 5 Spaces Included              |
|--------------------------------------------------------------------------------------------------------------------|--------------------------------------------------|
| <ul> <li>Contiguous with Suite 7 for +/- 4,964 SF</li> </ul>                                                       | Occupancy: Vacant                                |
| <ul> <li>Two 16' W x 12' H Grade Level Roll-Up Doors, Office,<br/>Mezzanine, Restroom, Former Smog Shop</li> </ul> | Lease Rate & Showing Instructions: Contact Agent |