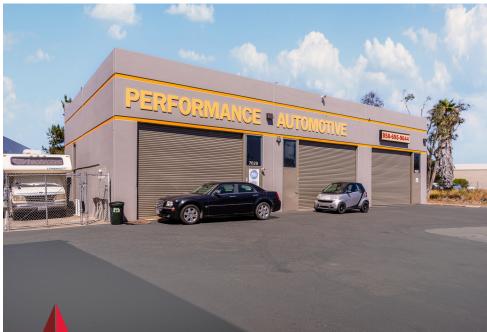

| Reserved Parking: 5 Spaces Included              |
|--------------------------------------------------------------------------------------------------------------------|--------------------------------------------------|
| <ul> <li>Contiguous with Suite 7 for +/- 4,964 SF</li> </ul>                                                       | Occupancy: Vacant                                |
| <ul> <li>Two 16' W x 12' H Grade Level Roll-Up Doors, Office,<br/>Mezzanine, Restroom, Former Smog Shop</li> </ul> | Lease Rate & Showing Instructions: Contact Agent |

### 1ST FLOOR

## **2ND FLOOR - MEZZANINE** -23'-6"-RR 16'-6"



















ROAD

CARROL



## PROPERTY PHOTOS

PACIFIC COAST COMMERCIAL SALES - MANAGEMENT - LEASING









#### **SURROUNDING RETAIL**