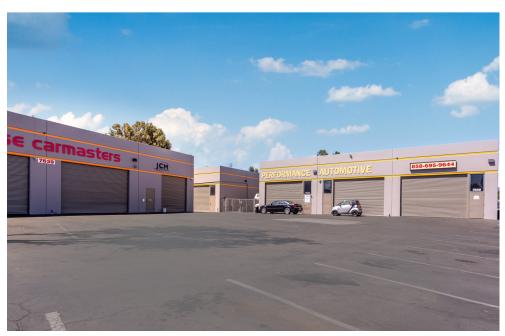

| Reserved Parking: 5 Spaces Included              |
|--------------------------------------------------------------------------------------------------------------------|--------------------------------------------------|
| <ul> <li>Contiguous with Suite 7 for +/- 4,964 SF</li> </ul>                                                       | Occupancy: Vacant                                |
| <ul> <li>Two 16' W x 12' H Grade Level Roll-Up Doors, Office,<br/>Mezzanine, Restroom, Former Smog Shop</li> </ul> | Lease Rate & Showing Instructions: Contact Agent |

### 1ST FLOOR

## **2ND FLOOR - MEZZANINE** -23'-6"-RR 16'-6"



















ROAD

CARROL



## PROPERTY PHOTOS

PACIFIC COAST COMMERCIAL SALES - MANAGEMENT - LEASING









#### **SURROUNDING RETAIL**