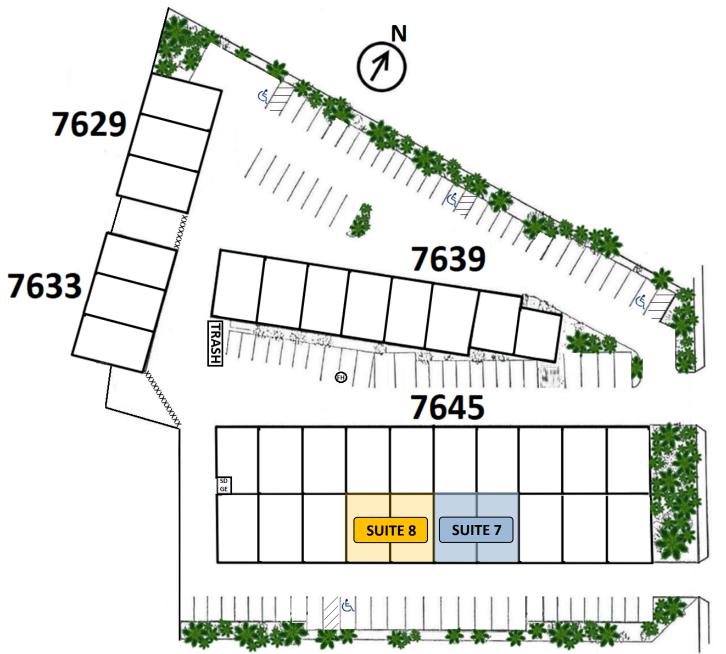

#### **AVAILABILITY**

| Suite 7: +/- 2,482 SF Automotive Repair Shop                                                          | Reserved Parking: 6 Spaces Included              |
|-------------------------------------------------------------------------------------------------------|--------------------------------------------------|
| <ul> <li>Contiguous with Suite 8 for +/- 4,964 SF</li> </ul>                                          | Occupancy: 30 Days Notice                        |
| <ul> <li>Two 16' W x 12' H Grade Level Roll-Up Doors,</li> <li>Office, Mezzanine, Restroom</li> </ul> | Lease Rate & Showing Instructions: Contact Agent |

#### **AVAILABILITY**

| Suite 8: +/- 2,482 SF Automotive Repair Shop                                                                       | Reserved Parking: 5 Spaces Included              |
|--------------------------------------------------------------------------------------------------------------------|--------------------------------------------------|
| <ul> <li>Contiguous with Suite 7 for +/- 4,964 SF</li> </ul>                                                       | Occupancy: Vacant                                |
| <ul> <li>Two 16' W x 12' H Grade Level Roll-Up Doors, Office,<br/>Mezzanine, Restroom, Former Smog Shop</li> </ul> | Lease Rate & Showing Instructions: Contact Agent |