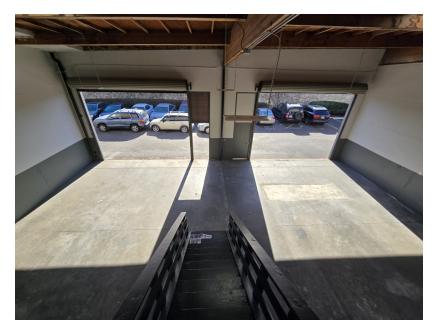

#### **AVAILABILITY**

| Suite 7: +/- 2,482 SF Automotive Repair Shop                                                          | Reserved Parking: 6 Spaces Included              |
|-------------------------------------------------------------------------------------------------------|--------------------------------------------------|
| <ul> <li>Contiguous with Suite 8 for +/- 4,964 SF</li> </ul>                                          | Occupancy: 30 Days Notice                        |
| <ul> <li>Two 16' W x 12' H Grade Level Roll-Up Doors,</li> <li>Office, Mezzanine, Restroom</li> </ul> | Lease Rate & Showing Instructions: Contact Agent |

#### **AVAILABILITY**

| Suite 8: +/- 2,482 SF Automotive Repair Shop                                                                       | Reserved Parking: 5 Spaces Included              |
|--------------------------------------------------------------------------------------------------------------------|--------------------------------------------------|
| <ul> <li>Contiguous with Suite 7 for +/- 4,964 SF</li> </ul>                                                       | Occupancy: Vacant                                |
| <ul> <li>Two 16' W x 12' H Grade Level Roll-Up Doors, Office,<br/>Mezzanine, Restroom, Former Smog Shop</li> </ul> | Lease Rate & Showing Instructions: Contact Agent |