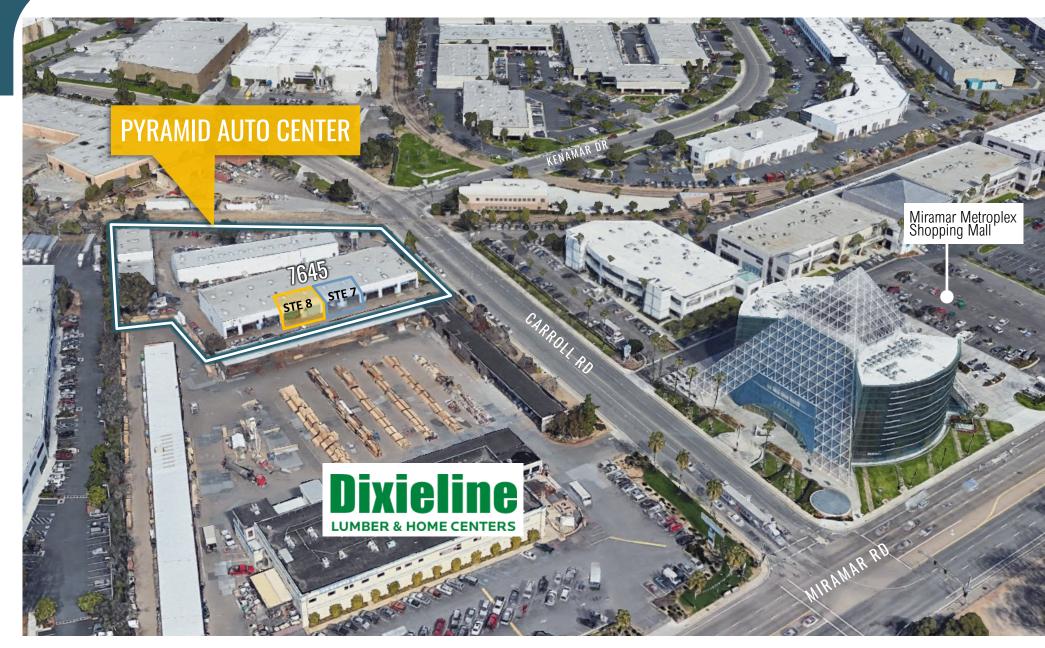

or other sources we deem reliable, we have no reason to doubt Its accuracy, but we do not guarantee it. All information including zoning and use should be verified prior to purchase or lease.



#### PROPERTY INFORMATION

ADDRESS 7629-45 Carroll Road San Diego, CA 92121

PROJECT TYPE Multi-Tenant Automotive Repair

PROJECT NAME Pyramid Auto Center

PROPERTY SIZE +/- 39,836 SF

ZONING City of San Diego, IL-2-1 (Link)

ACCESS Easy Freeway Access via Miramar Rd.

CEILING HEIGHT +/- 19'

Oversized Overhead Doors

Skylights Natural Gas

FEATURES Natural Gas

Fenced Yards Available

Above Ground Lifts Available

Reserved Parking

RECENTLY COMPLETED **Exterior Paint** 

Low Maintenance Landscaping

IMPROVEMENTS Parking Lot/Asphalt

PLANNED

Marquee Sign

**IMPROVEMENTS** 

Suite Signage Program





#### **AVAILABILITY**

| Suite 7: +/- 2,482 SF Automotive Repair Shop                                                          | Reserved Parking: 6 Spaces Included              |
|-------------------------------------------------------------------------------------------------------|--------------------------------------------------|
| <ul> <li>Contiguous with Suite 8 for +/- 4,964 SF</li> </ul>                                          | Occupancy: 30 Days Notice                        |
| <ul> <li>Two 16' W x 12' H Grade Level Roll-Up Doors,</li> <li>Office, Mezzanine, Restroom</li> </ul> | Lease Rate & Showing Instructions: Contact Agent |

#### 1ST FLOOR

# D⇔ RR -23'-7" SHOP 10'-1" SHOP -12'-0"--11'-10"-**SHOP AREA** 29'-9" 47'-5"-GRADE LEVEL DOOR **GRADE LEVEL DOOR**

#### **2ND