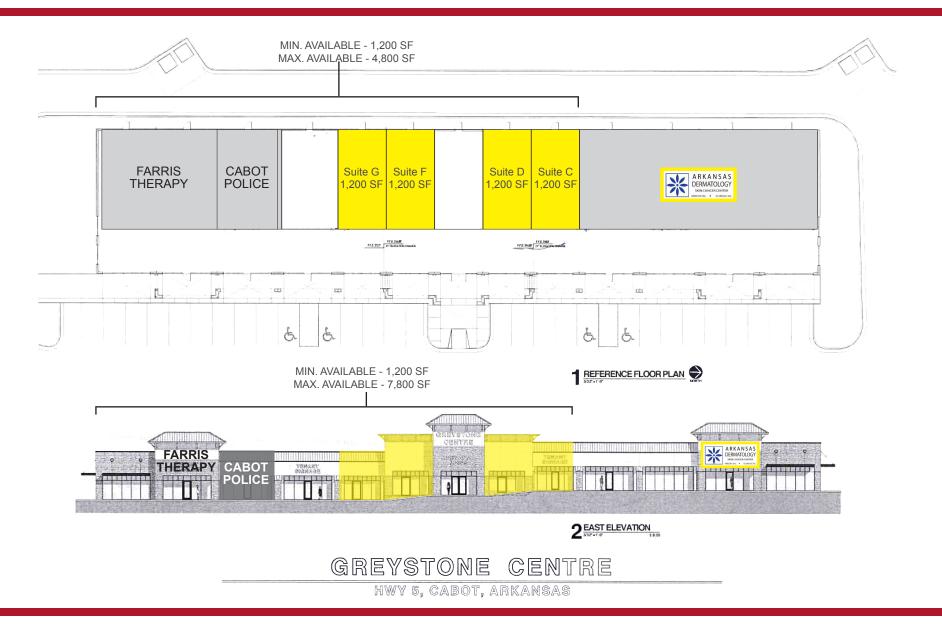

#### AVAILABLE

Suites C: ±1,200 SF Suites D: ±1,200 SF Suites F: ±1,200 SF Suites G: ±1,200 SF

Max Contiguous: ±4,800 SF