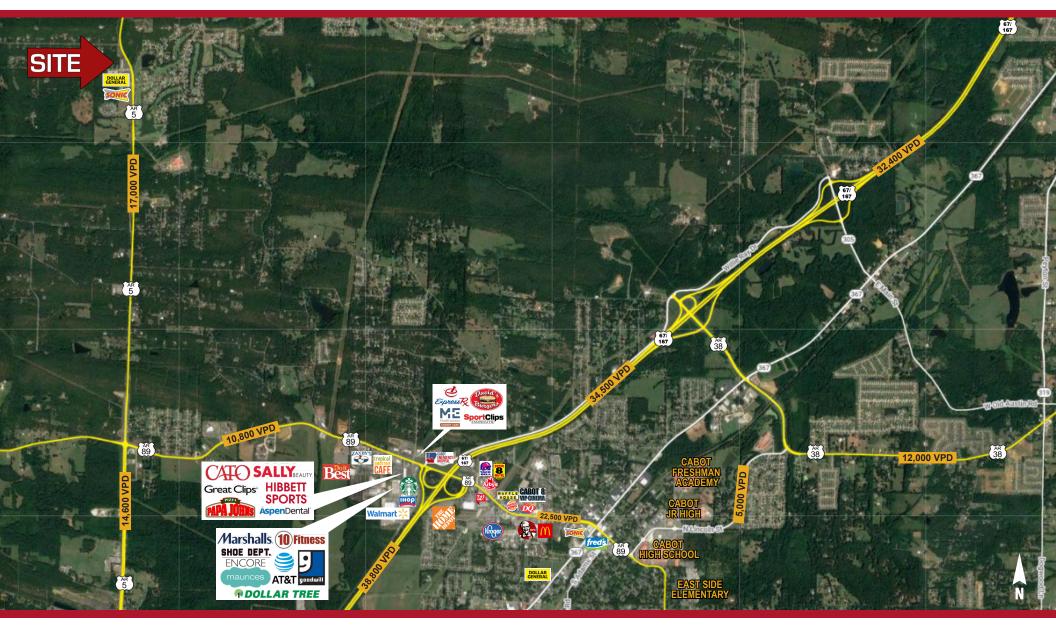

#### **COMMENTS**

- Located across from the Greystone neighborhood and Greystone Country Club
- Prime frontage on Highway 5
- Build to Suit Class "A" office/retail space

**TRAFFIC COUNTS** Highway 5 - 17,000 vehicles per day