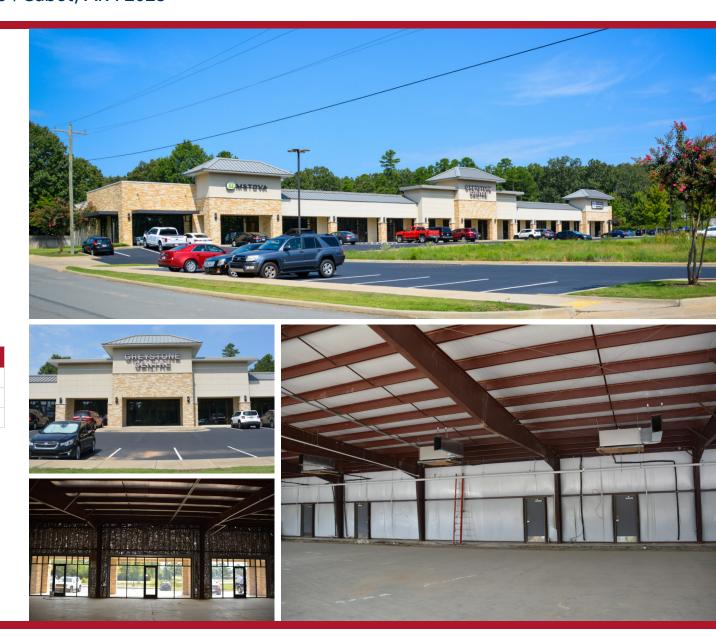

# CLASS A OFFICE / RETAIL SPACE FOR LEASE

Greystone Centre | 15506 Highway 5 | Cabot, AR 72023

#### **COMMENTS**

- Located across from the Greystone neighborhood and Greystone Country Club
- Prime frontage on Highway 5
- Build to Suit Class "A" office/retail space