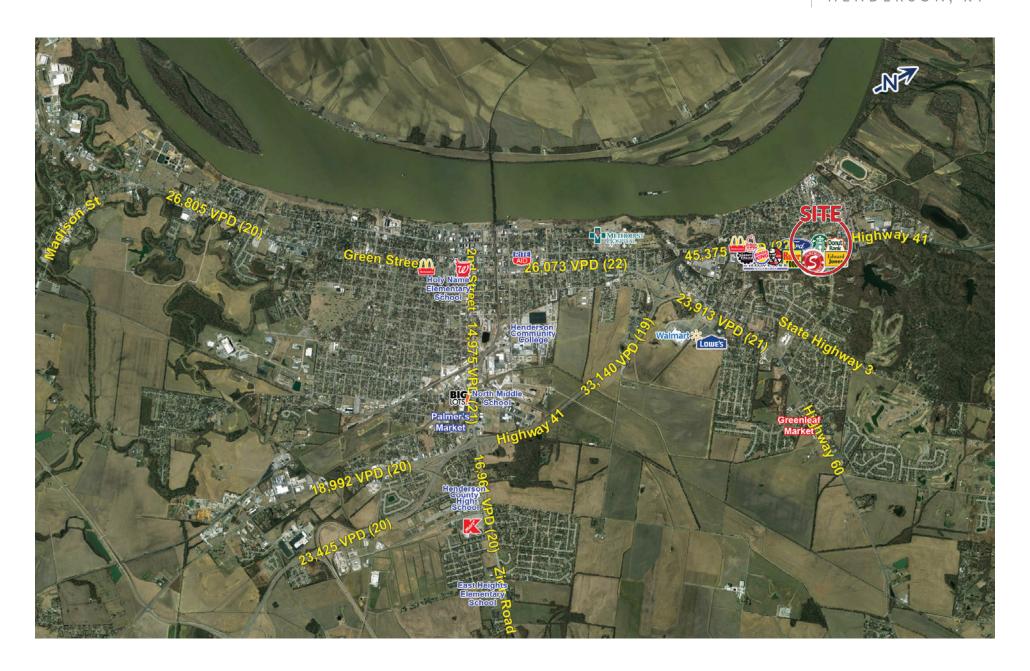

has excellent visibility and is easily accessible with full access from Highway 41 and secondarily via signalized light at Watson Lane.



#### **Features**

- 3,900 ± SF inline retail space available
- Excellent visibility from Highway 41 (39,750 VPD)
- High-quality construction; anchored by Starbucks and Verizon
- Signalized access with multiple points of ingress and egress
- Prime location on north-south thoroughfare linking Henderson, KY with Evansville, IN

### **Demographics**

|                          | 1 Mile   | 3 Miles  | 5 Miles  |
|--------------------------|----------|----------|----------|
| Population               | 4,881    | 13,576   | 29,976   |
| Average Household Income | \$61,555 | \$64,793 | \$68,257 |

# HENDERSON TRADE AREA AERIAL | 2600 US HWY 41 HENDERSON, KY



## IMMEDIATE AREA AERIAL



## **Sureway Drive**





## **HOGAN REAL ESTATE**

PROPERTY CONTACTS



### **Hunter Jacobs**

D: 502.271.5812 M: 502.426.1050 C: 502.639.4727 F: 502.426.1223

hjacobs@hogandev.com