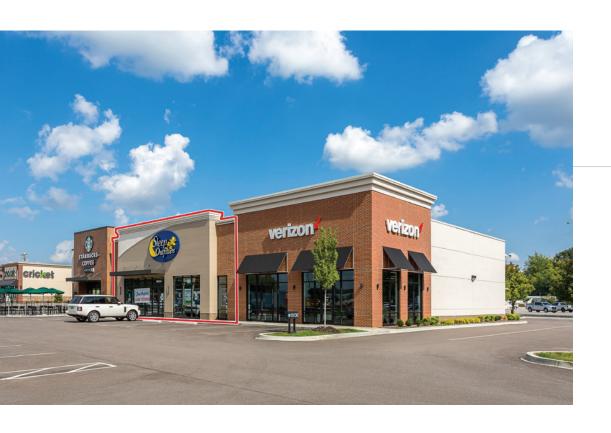

### **Property Overview**

41 Shops North is a new 8,200 SF Starbucks-anchored retail center located on the highly traveled Henderson, KY retail corridor of Highway 41. The Highway 41 corridor is heavily populated with restaurants, hotels and other retail businesses catering to high traffic volumes. The site has excellent visibility and is easily accessible with full access from Highway 41 and secondarily via signalized light at Watson Lane.

#### **Features**

- 3,900 ± SF inline retail space available
- Excellent visibility from Highway 41 (39,750 VPD)
- High-quality construction; anchored by Starbucks and Verizon
- Signalized access with multiple points of ingress and egress
- Prime location on north-south thoroughfare linking Henderson, KY with Evansville, IN