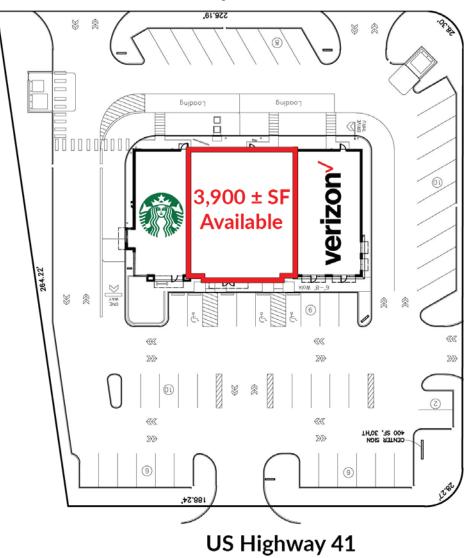

### **Property Overview**

41 Shops North is a new 8,200 SF Starbucks-anchored retail center located on the highly traveled Henderson, KY retail corridor of Highway 41. The Highway 41 corridor is heavily populated with restaurants, hotels and other retail businesses catering to high traffic volumes. The site has excellent visibility and is easily accessible with full access from Highway 41 and secondarily via signalized light at Watson Lane.

#### **Features**

- 3,900 ± SF inline retail space available
- Excellent visibility from Highway 41 (39,750 VPD)
- High-quality construction; anchored by Starbucks and Verizon
- Signalized access with multiple points of ingress and egress
- Prime location on north-south thoroughfare linking Henderson, KY with Evansville, IN