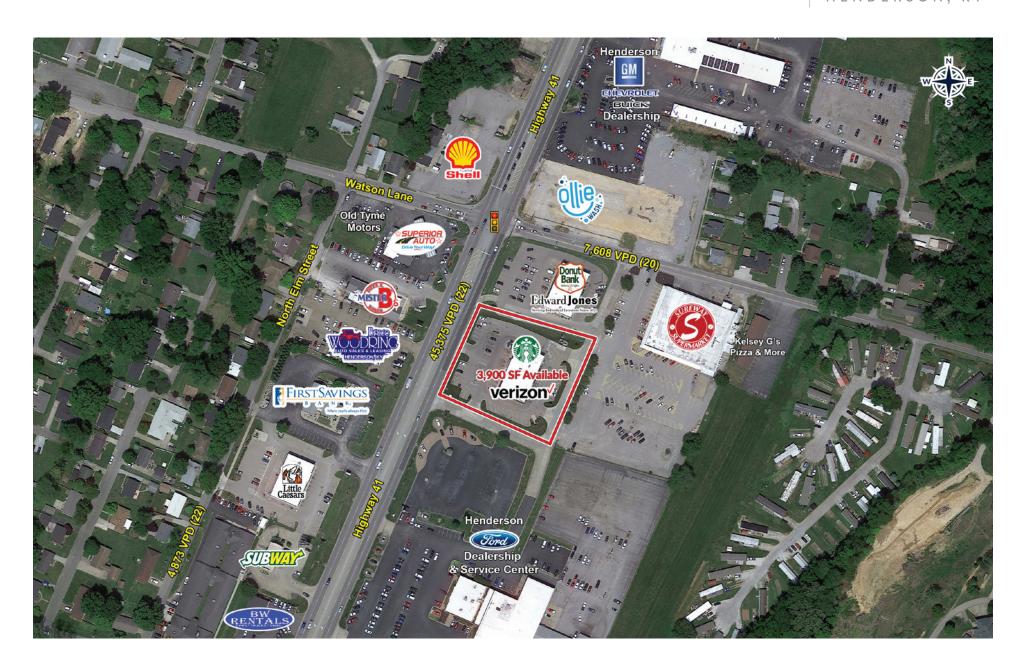

is easily accessible with full access from Highway 41 and secondarily via signalized light at Watson Lane.



#### **Features**

- 3,900 ± SF inline retail space available
- Excellent visibility from Highway 41 (39,750 VPD)
- High-quality construction; anchored by Starbucks and Verizon
- Signalized access with multiple points of ingress and egress
- Prime location on north-south thoroughfare linking Henderson, KY with Evansville, IN

### **Demographics**

|                          | 1 Mile   | 3 Miles  | 5 Miles  |
|--------------------------|----------|----------|----------|
| Population               | 4,881    | 13,576   | 29,976   |
| Average Household Income | \$61,555 | \$64,793 | \$68,257 |

# HENDERSON TRADE AREA AERIAL | 2600 US HWY 41 HENDERSON, KY



## IMMEDIATE AREA AERIAL



## **Sureway Drive**





## **HOGAN REAL ESTATE**

PROPERTY CONTACTS



### **Hunter Jacobs**

D: 502.271.5812 M: 502.426.1050 C: 502.639.4727 F: 502.426.1223

hjacobs@hogandev.com