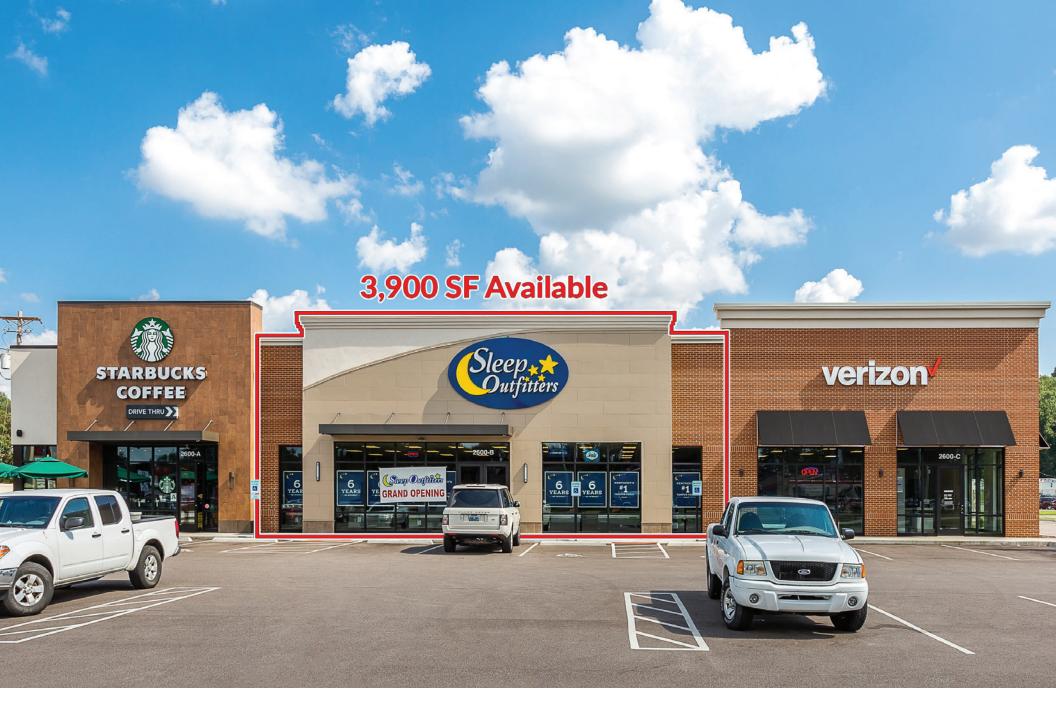

### **Property Overview**

41 Shops North is a new 8,200 SF Starbucks-anchored retail center located on the highly traveled Henderson, KY retail corridor of Highway 41. The Highway 41 corridor is heavily populated with restaurants, hotels and other retail businesses catering to high traffic volumes. The site has excellent visibility and is easily accessible with full access from Highway 41 and secondarily via signalized light at Watson Lane.

#### **Features**

- 3,900 ± SF inline retail space available
- Excellent visibility from Highway 41 (39,750 VPD)
- High-quality construction; anchored by Starbucks and Verizon
- Signalized access with multiple points of ingress and egress
- Prime location on north-south thoroughfare linking Henderson, KY with Evansville, IN