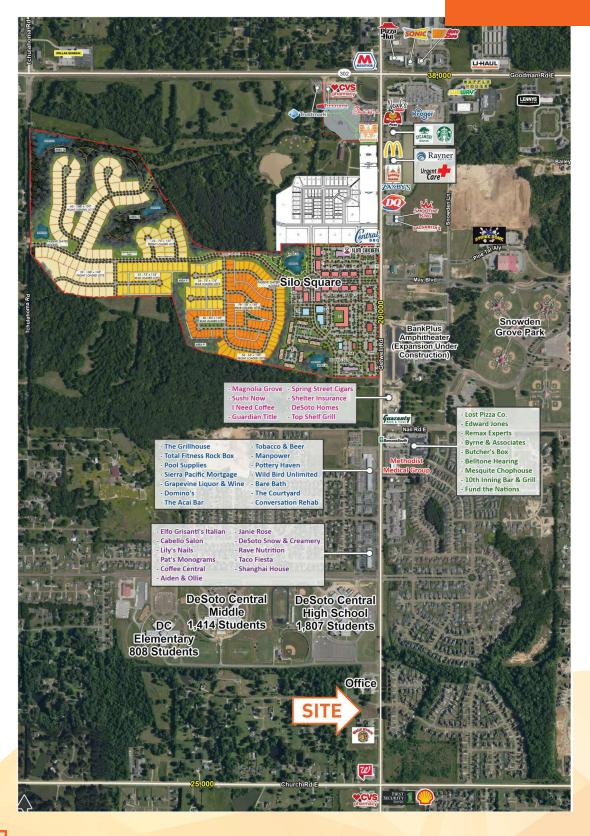

#### **LOCATION DESCRIPTION**

New development on the southwest corner of Getwell Road and Forest Bend Drive in Southaven, Mississippi

#### **PROPERTY HIGHLIGHTS**

- Two proposed freestanding single-story office buildings For Lease
- 1,937 SF to 3,875 SF available for each building
- Adjacent to a Baskin-Robbins currently under construction
- Close Proximity to Desoto County Schools with 4,000+ students, Snowden Grove District, the Silo Square development and many new retailers
- Traffic Counts (AADT): Getwell Rd 24,000