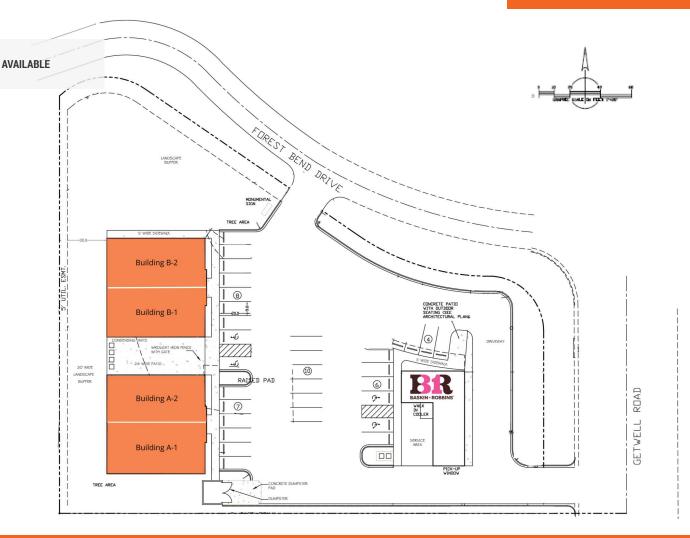

#### **PROPERTY HIGHLIGHTS**

- Two proposed freestanding single-story office buildings For Lease
- 1,937 SF to 3,875 SF available for each building
- Adjacent to a Baskin-Robbins currently under construction
- Close Proximity to Desoto County Schools with 4,000+ students, Snowden Grove District, the Silo Square development and many new retailers
- Traffic Counts (AADT): Getwell Rd 24,000

# **FOR LEASE**

| SUITE        | TENANT NAME | SPACE SIZE |
|--------------|-------------|------------|
| Building A-1 | Available   | 1,937 SF   |
| Building A-2 | Available   | 1,937 SF   |
| Building B-1 | Available   | 1,937 SF   |
| Building B-2 | Available   | 1,937 SF   |