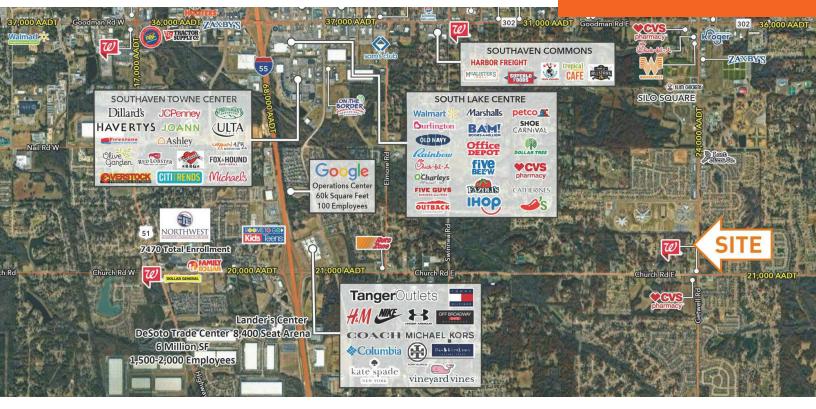

#### **LOCATION DESCRIPTION**

New development on the southwest corner of Getwell Road and Forest Bend Drive in Southaven, Mississippi

#### **PROPERTY HIGHLIGHTS**

- Two proposed freestanding single-story office buildings For Lease
- 1,937 SF to 3,875 SF available for each building
- Adjacent to a Baskin-Robbins currently under construction
- Close Proximity to Desoto County Schools with 4,000+ students, Snowden Grove District, the Silo Square development and many new retailers
- Traffic Counts (AADT): Getwell Rd 24,000