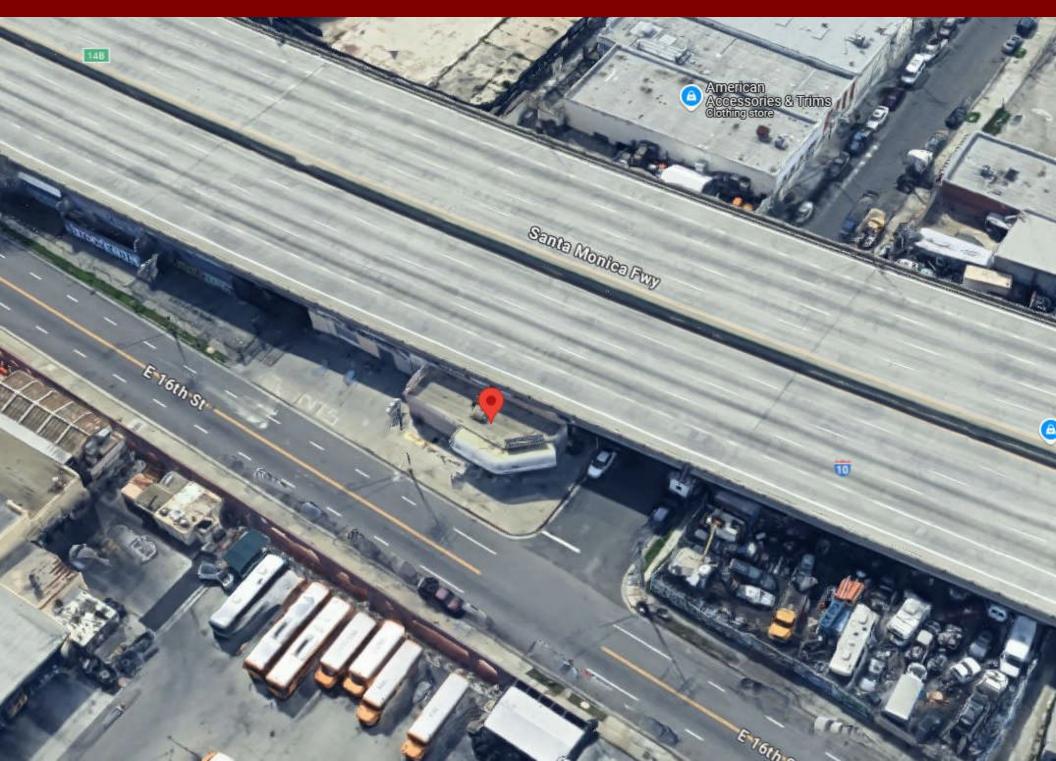

SF:    | 1,000 SF                  |
| # Offices:    | 3                         |
| Year Built:   | 1985                      |
| Clear Height: | 14 feet                   |
| # Parking:    | To be determined          |
| Loading:      | 1 GL                      |
| Zoning:       | M2                        |
| Lease Rate:   | \$6,300 (\$1.05/SF) gross |

- Excellent Downtown LA location
- Great for storage
- 14 feet high ceiling
- Ground level loading
- Very secure under the 10 freeway
- In the heart of Fashion District

All information has been furnished from sources which we deem reliable, but for which we assume no liability. All measurements are approximate. Broker/Owner do not warrant its accuracy. Buyer/Lessee must verify all information.

#### Area Map



#### **Aerial Photo**