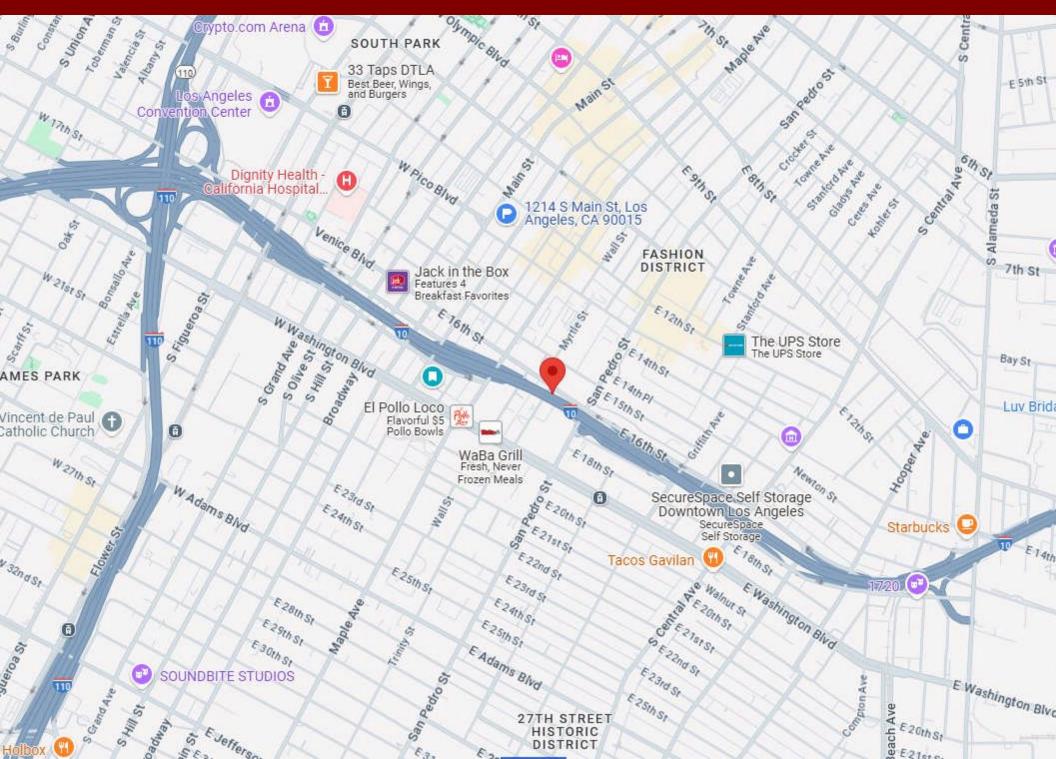

---------------|
| Office SF:    | 1,000 SF                  |
| # Offices:    | 3                         |
| Year Built:   | 1985                      |
| Clear Height: | 14 feet                   |
| # Parking:    | To be determined          |
| Loading:      | 1 GL                      |
| Zoning:       | M2                        |
| Lease Rate:   | \$6,300 (\$1.05/SF) gross |

- Excellent Downtown LA location
- Great for storage
- 14 feet high ceiling
- Ground level loading
- Very secure under the 10 freeway
- In the heart of Fashion District

All information has been furnished from sources which we deem reliable, but for which we assume no liability. All measurements are approximate. Broker/Owner do not warrant its accuracy. Buyer/Lessee must verify all information.

#### Area Map



#### **Aerial Photo**