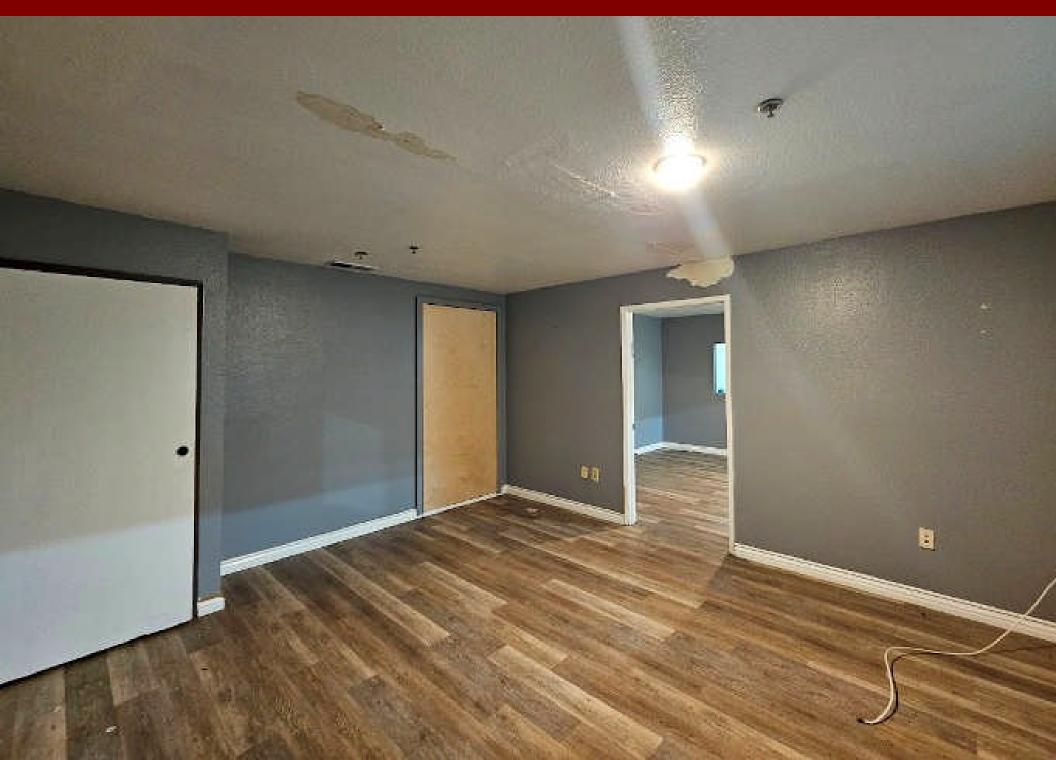

#### 590 E 16<sup>th</sup> St, #C, Los Angeles, CA 90015

| Available SF: | 6,000 SF                  |
|---------------|---------------------------|
| Office SF:    | 1,000 SF                  |
| # Offices:    | 3                         |
| Year Built:   | 1985                      |
| Clear Height: | 14 feet                   |
| # Parking:    | To be determined          |
| Loading:      | 1 GL                      |
| Zoning:       | M2                        |
| Lease Rate:   | \$6,300 (\$1.05/SF) gross |

- Excellent Downtown LA location
- Great for storage
- 14 feet high ceiling
- Ground level loading
- Very secure under the 10 freeway
- In the heart of Fashion District

All information has been furnished from sources which we deem reliable, but for which we assume no liability. All measurements are approximate. Broker/Owner do not warrant its accuracy. Buyer/Lessee must verify all information.