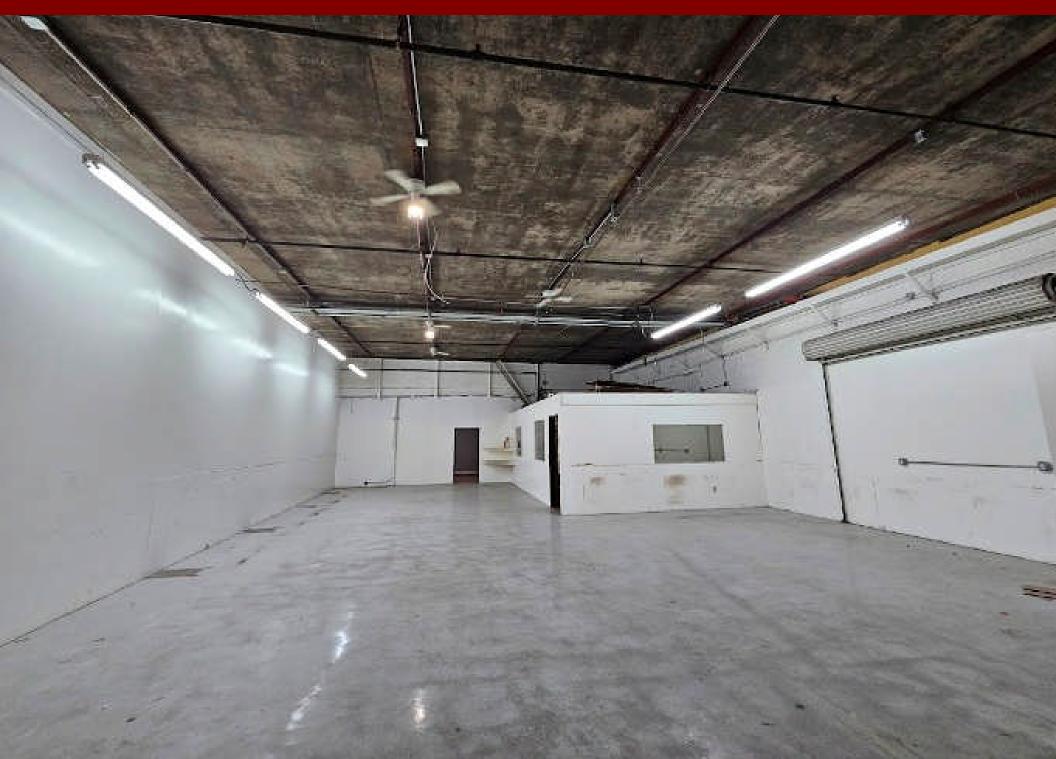

#### 590 E 16<sup>th</sup> St, #C, Los Angeles, CA 90015

| Available SF: | 6,000 SF                  |
|---------------|---------------------------|
| Office SF:    | 1,000 SF                  |
| # Offices:    | 3                         |
| Year Built:   | 1985                      |
| Clear Height: | 14 feet                   |
| # Parking:    | To be determined          |
| Loading:      | 1 GL                      |
| Zoning:       | M2                        |
| Lease Rate:   | \$6,300 (\$1.05/SF) gross |

- Excellent Downtown LA location
- Great for storage
- 14 feet high ceiling
- Ground level loading
- Very secure under the 10 freeway
- In the heart of Fashion District

All information has been furnished from sources which we deem reliable, but for which we assume no liability. All measurements are approximate. Broker/Owner do not warrant its accuracy. Buyer/Lessee must verify all information.