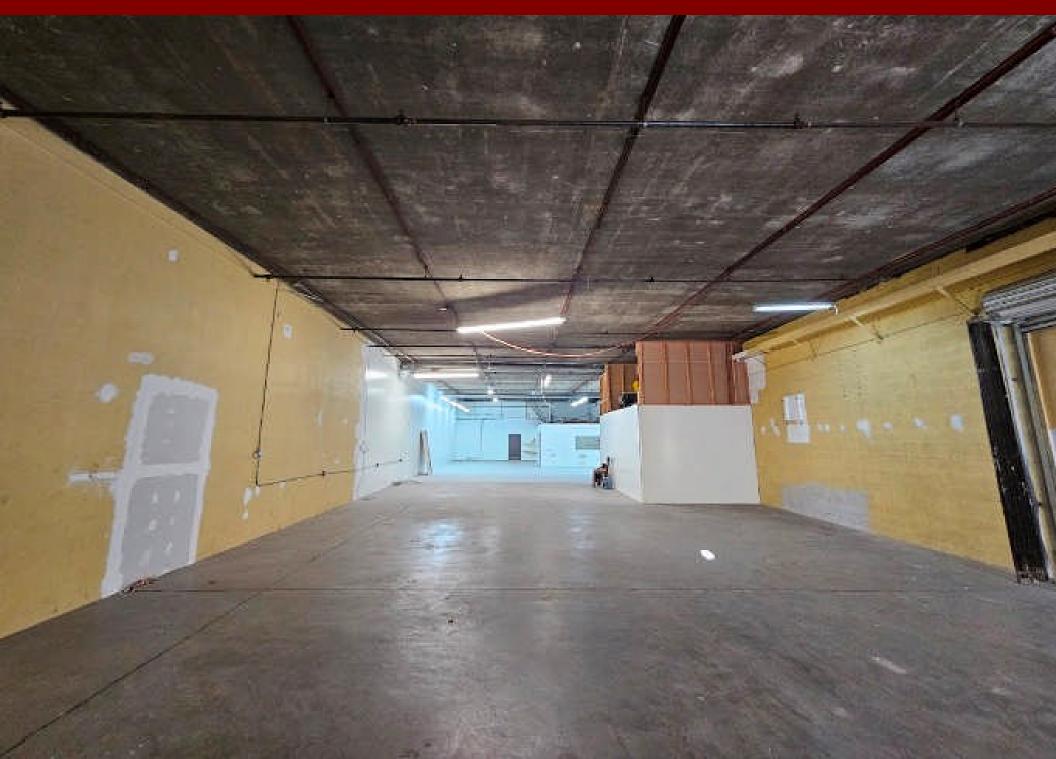

#### 590 E 16<sup>th</sup> St, #C, Los Angeles, CA 90015

| Available SF: | 6,000 SF                  |
|---------------|---------------------------|
| Office SF:    | 1,000 SF                  |
| # Offices:    | 3                         |
| Year Built:   | 1985                      |
| Clear Height: | 14 feet                   |
| # Parking:    | To be determined          |
| Loading:      | 1 GL                      |
| Zoning:       | M2                        |
| Lease Rate:   | \$6,300 (\$1.05/SF) gross |

- Excellent Downtown LA location
- Great for storage
- 14 feet high ceiling
- Ground level loading
- Very secure under the 10 freeway
- In the heart of Fashion District

All information has been furnished from sources which we deem reliable, but for which we assume no liability. All measurements are approximate. Broker/Owner do not warrant its accuracy. Buyer/Lessee must verify all information.