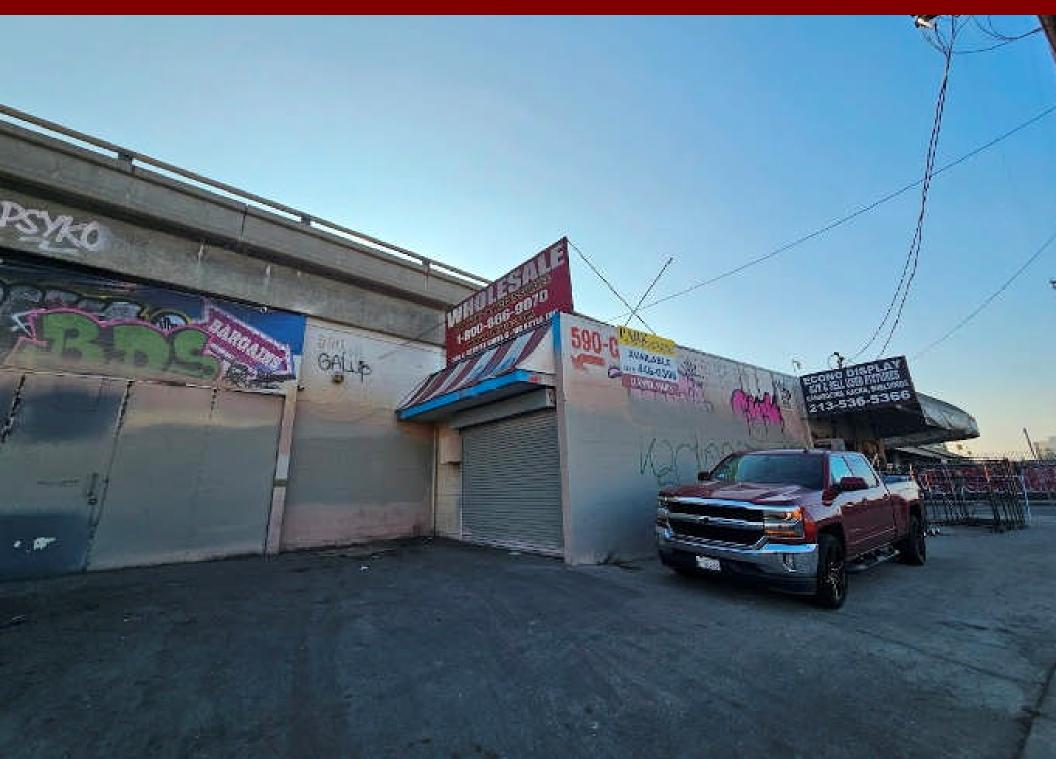

#### 590 E 16<sup>th</sup> St, #C, Los Angeles, CA 90015

| Available SF: | 6,000 SF                  |
|---------------|---------------------------|
| Office SF:    | 1,000 SF                  |
| # Offices:    | 3                         |
| Year Built:   | 1985                      |
| Clear Height: | 14 feet                   |
| # Parking:    | To be determined          |
| Loading:      | 1 GL                      |
| Zoning:       | M2                        |
| Lease Rate:   | \$6,300 (\$1.05/SF) gross |

- Excellent Downtown LA location
- Great for storage
- 14 feet high ceiling
- Ground level loading
- Very secure under the 10 freeway
- In the heart of Fashion District

All information has been furnished from sources which we deem reliable, but for which we assume no liability. All measurements are approximate. Broker/Owner do not warrant its accuracy. Buyer/Lessee must verify all information.