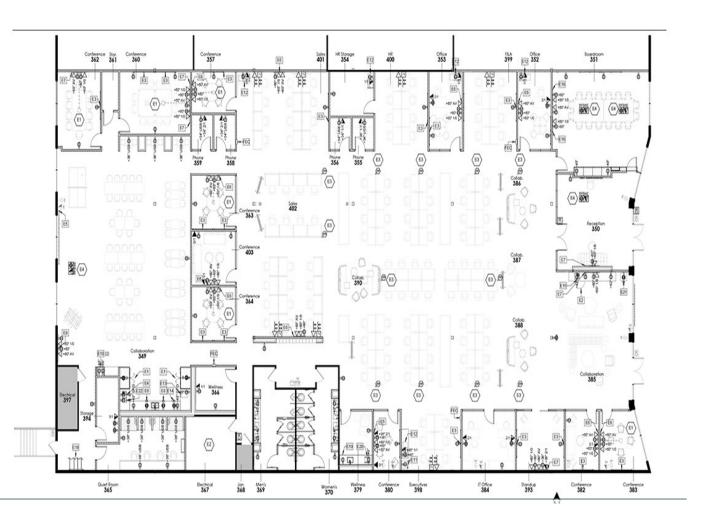

## **Space Highlights**

- + Suite 300: 16,200 RSF
- + Rate: \$29.00/RSF Gross + E&J
- + Available: Immediately
- + LXD: 11/30/2026
- + Above average parking ratio at 5:1000 RSF
- + Plug & Play
- + Open ceilings with modern buildout
- + Several large conference rooms
- + Mostly open with several private offices
- + Large contemporary breakroom
- + Private restrooms