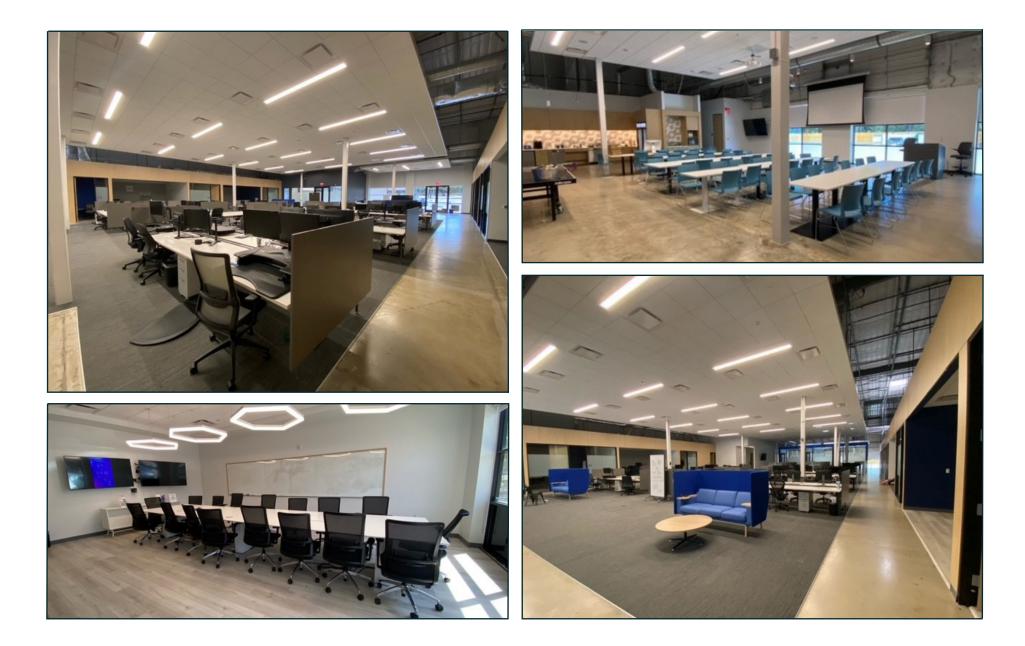

## **Space Highlights**

- + Suite 300: 16,200 RSF
- + Rate: \$29.00/RSF Gross + E&J
- + Available: Immediately
- + LXD: 11/30/2026
- + Above average parking ratio at 5:1000 RSF
- + Plug & Play
- + Open ceilings with modern buildout
- + Several large conference rooms
- + Mostly open with several private offices
- + Large contemporary breakroom
- + Private restrooms