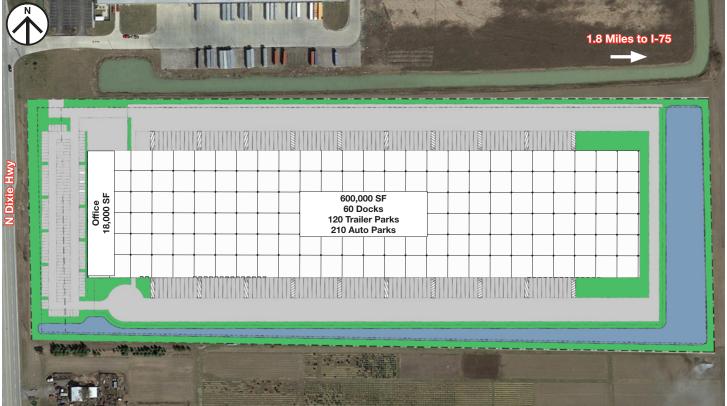

## **Property Features**

- Space Available: Up to 600,000 SF
- Space Type: Warehouse
- Land Area: 33.49 Acres
- · Clear Height: 36'
- Dock Doors: 60 or To Suit

- Trailer Parking: 120 or to Suit
- Car Parking: 210 or to Suit
- Column Spacing: 50' x 50'
- Fire Suppression: ESFR
- Multiple Full-Access Points

- Double Loaded Docks
- Utilities On-Site with Excess Capacity

**Build-to-Suit** 

or For Sale

For more information please click **here** 

1400 16th Street Suite 300 Oak Brook, IL 60523 Office: 630-617-9100 www.insiterealestate.com Ted Prasopoulos