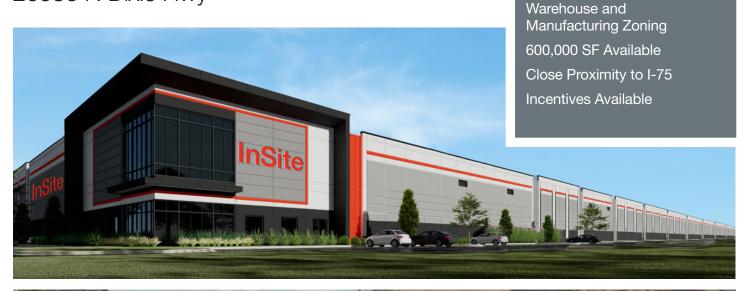

## Bowling Green, OH

20536 N Dixie Hwy

## **Property Features**

- Space Available: Up to 600,000 SF
- Space Type: Warehouse
- Land Area: 33.49 Acres
- · Clear Height: 36'
- Dock Doors: 60 or To Suit

- Trailer Parking: 120 or to Suit
- Car Parking: 210 or to Suit
- Column Spacing: 50' x 50'
- Fire Suppression: ESFR
- Multiple Full-Access Points