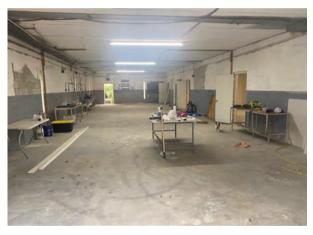

# 4406 ARNOLD AVENUE

# FOR LEASE





3,200 SF 2nd Floor Freestanding Industrial Building with 3 Phase Power

OFFERING MEMORANDUM | LISTED BY INVESTMENT PROPERTIES CORPORATION

### OFFERING SUMMARY

GROSS RENT: \$12.00 PSF (\$3,200/mo.)

BUILDING SIZE: 3,200 SF (2nd floor)

LOT SIZE: .50 acres 110' X 200'

CONSTRUCTION: Concrete Block

OTHER:

- 3 phase power available
- New roof 2024
- Fenced outdoor storage area
- Shared loading area
- Tenant pays for proportionate share of electric / water
- Tenant responsible for their own insurance



### SALES AGENT



Christine McManus CCIM, SIOR
Principal



#### FOR MORE INFORMATION:

Christine McManus / christine@ipcnaples.com 239-777-2020

**WWW.IPCNAPLES.COM** 



## **BUILDING INTERIOR & MAPS**

















## FLOOR PLAN & SITE PLAN

### SECOND FLOOR



Includes side yard with gated entrance

## SITE PLAN SHOWING PARKING

#### (HIGHLIGHTED IN RED)