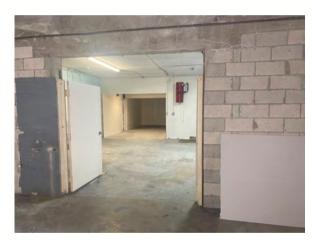

# 4406 ARNOLD AVENUE

# FOR LEASE





3,200 SF 2nd Floor Freestanding Industrial Building with 3 Phase Power

OFFERING MEMORANDUM | LISTED BY INVESTMENT PROPERTIES CORPORATION

### OFFERING SUMMARY

GROSS RENT: \$12.00 PSF (\$3,200/mo.)

BUILDING SIZE: 3,200 SF (2nd floor)

LOT SIZE: .50 acres 110' X 200'

CONSTRUCTION: Concrete Block

OTHER:

- 3 phase power available
- New roof 2024
- Fenced outdoor storage area
- Shared loading area
- Tenant pays for proportionate share of electric / water
- Tenant responsible for their own insurance



### SALES AGENT



Christine McManus CCIM, SIOR
Principal



#### FOR MORE INFORMATION:

Christine McManus / christine@ipcnaples.com 239-777-2020

**WWW.IPCNAPLES.COM** 



## **BUILDING INTERIOR & MAPS**

















## FLOOR PLAN & SITE PLAN

### SECOND FLOOR



Includes side yard with gated entrance

## SITE PLAN SHOWING PARKING

#### (HIGHLIGHTED IN RED)