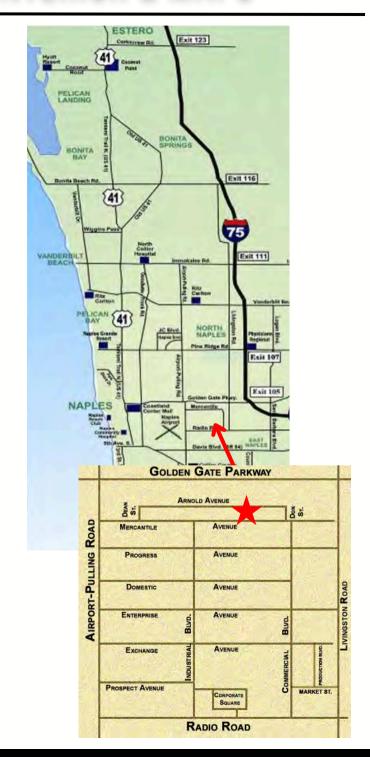

# 4406 ARNOLD AVENUE

# FOR LEASE





3,200 SF 2nd Floor Freestanding Industrial Building with 3 Phase Power

OFFERING MEMORANDUM | LISTED BY INVESTMENT PROPERTIES CORPORATION

### OFFERING SUMMARY

GROSS RENT: \$12.00 PSF (\$3,200/mo.)

BUILDING SIZE: 3,200 SF (2nd floor)

LOT SIZE: .50 acres 110' X 200'

CONSTRUCTION: Concrete Block

OTHER:

- 3 phase power available
- New roof 2024
- Fenced outdoor storage area
- Shared loading area
- Tenant pays for proportionate share of electric / water
- Tenant responsible for their own insurance



### SALES AGENT



Christine McManus CCIM, SIOR
Principal



#### FOR MORE INFORMATION:

Christine McManus / christine@ipcnaples.com 239-777-2020

**WWW.IPCNAPLES.COM** 



## **BUILDING INTERIOR & MAPS**

















## FLOOR PLAN & SITE PLAN

### SECOND FLOOR



Includes side yard with gated entrance

## SITE PLAN SHOWING PARKING

#### (HIGHLIGHTED IN RED)