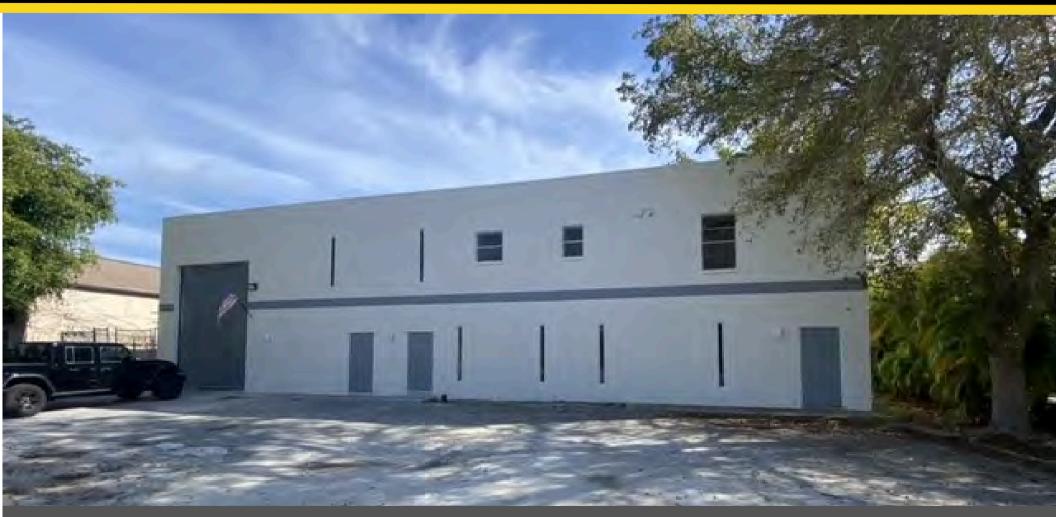

# 4406 ARNOLD AVENUE

# FOR LEASE

3,200 SF 2nd Floor Freestanding Industrial Building with 3 Phase Power

OFFERING MEMORANDUM | LISTED BY INVESTMENT PROPERTIES CORPORATION

### OFFERING SUMMARY

GROSS RENT: \$12.00 PSF (\$3,200/mo.)

BUILDING SIZE: 3,200 SF (2nd floor)

LOT SIZE: .50 acres 110' X 200'

CONSTRUCTION: Concrete Block

OTHER:

- 3 phase power available
- New roof 2024
- Fenced outdoor storage area
- Shared loading area
- Tenant pays for proportionate share of electric / water
- Tenant responsible for their own insurance