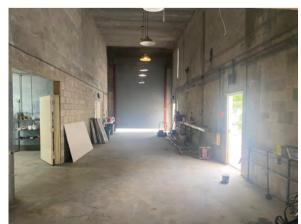

# 4406 ARNOLD AVENUE

# FOR LEASE





3,200 SF 2nd Floor Freestanding Industrial Building with 3 Phase Power

OFFERING MEMORANDUM | LISTED BY INVESTMENT PROPERTIES CORPORATION

### OFFERING SUMMARY

GROSS RENT: \$12.00 PSF (\$3,200/mo.)

BUILDING SIZE: 3,200 SF (2nd floor)

LOT SIZE: .50 acres 110' X 200'

CONSTRUCTION: Concrete Block

OTHER:

- 3 phase power available
- New roof 2024
- Fenced outdoor storage area
- Shared loading area
- Tenant pays for proportionate share of electric / water
- Tenant responsible for their own insurance



### SALES AGENT



Christine McManus CCIM, SIOR
Principal



#### FOR MORE INFORMATION:

Christine McManus / christine@ipcnaples.com 239-777-2020

**WWW.IPCNAPLES.COM** 



## **BUILDING INTERIOR & MAPS**

















## FLOOR PLAN & SITE PLAN

### SECOND FLOOR



Includes side yard with gated entrance

## SITE PLAN SHOWING PARKING

#### (HIGHLIGHTED IN RED)