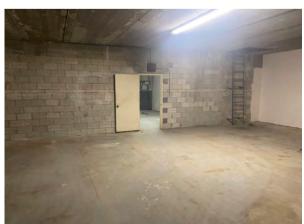

# 4406 ARNOLD AVENUE

# FOR LEASE





3,200 SF 2nd Floor Freestanding Industrial Building with 3 Phase Power

OFFERING MEMORANDUM | LISTED BY INVESTMENT PROPERTIES CORPORATION

### OFFERING SUMMARY

GROSS RENT: \$12.00 PSF (\$3,200/mo.)

BUILDING SIZE: 3,200 SF (2nd floor)

LOT SIZE: .50 acres 110' X 200'

CONSTRUCTION: Concrete Block

OTHER:

- 3 phase power available
- New roof 2024
- Fenced outdoor storage area
- Shared loading area
- Tenant pays for proportionate share of electric / water
- Tenant responsible for their own insurance



### SALES AGENT



Christine McManus CCIM, SIOR
Principal



#### FOR MORE INFORMATION:

Christine McManus / christine@ipcnaples.com 239-777-2020

**WWW.IPCNAPLES.COM** 



## **BUILDING INTERIOR & MAPS**

















## FLOOR PLAN & SITE PLAN

### SECOND FLOOR



Includes side yard with gated entrance

## SITE PLAN SHOWING PARKING

#### (HIGHLIGHTED IN RED)