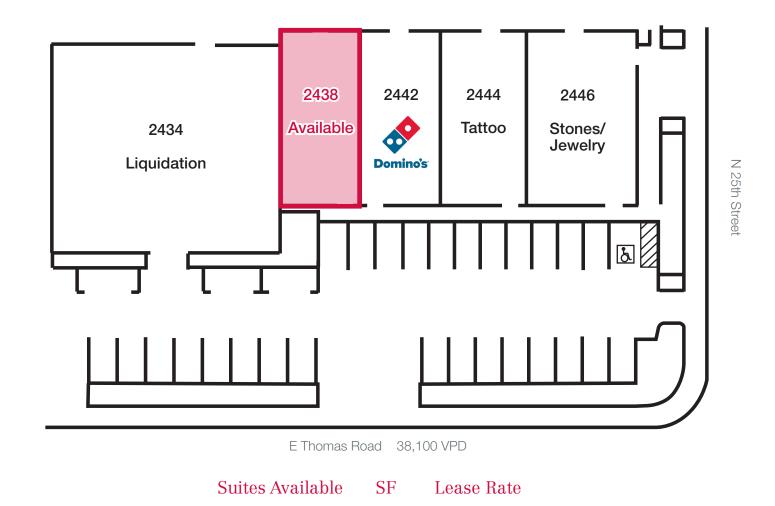

rental or other conditions prior to sale, lease or financing or withdrawal without notice. No liability of any kind is to be imposed on the broker herein.

### Retail Space Available 2434-2446 E Thomas Rd Phoenix, Arizona 85016

## Property Photos



Matt Harper, CCIM +1 (602) 393-6604 • matt.harper@naihorizon.com

All information furnished regarding property for sale, rental or financing is from sources deemed reliable, but no warranty or representation is made to the accuracy thereof and same is submitted subject to errors, omissions, change of price, rental or other conditions prior to sale, lease or financing or withdrawal without notice. No liability of any kind is to be imposed on the broker herein.

Retail Space Available 2434-2446 E Thomas Rd Phoenix, Arizona 85016

## Site Plan



1.624

\$18.00 + NNN

#### Matt Harper, CCIM

+1 (602) 393-6604 • matt.harper@naihorizon.com

All information furnished regarding property for sale, rental or financing is from sources deemed reliable, but no warranty or representation is made to the accuracy thereof and same is submitted subject to errors, omissions, change of price, rental or other conditions prior to sale, lease or financing or withdrawal without notice. No liability of any kind is to be imposed on the broker herein.

2438

### Retail Space Available 2434-2446 E Thomas Rd Phoenix, Arizona 85016





#### Matt Harper, CCIM

+1 (602) 393-6604 • matt.harper@naihorizon.com

All information furnished regarding property for sale, rental or financing is from sources deemed reliable, but no warranty or representation is made