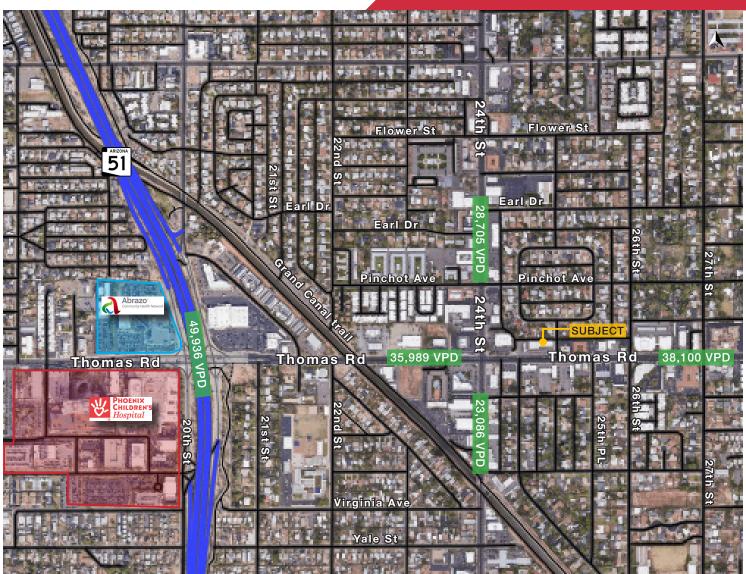

#### Location

- Approximately 0.5 miles east of SR-51
- Approximately 1.25 miles to I-10
- Close proximity to Children's Hospital
- Close proximity to Abrazo Heart Hospital and Banner Health Hospital
- Centrally located

### Building

- 220' of Thomas Rd frontage
- Heavy traffic counts
- Great street frontage + visibility
- Monument signage
- Strong daytime employment
- Join Domino's Pizza Internet

| Demographics                                                                                                                                                                                                                                                                                                                                                                                                                                                                                                                                                                                                                                                                                                                                                                                                                                                                                                                                                                                                                                                                                                                                                                                                                                                                                                                                                                                                                                                                                                                                                                                                                                                                                                                                                                                                                                                                                                                                                                                                                                                                                                                     | 1 Mile                                 | 3 Miles                                  | 5 Miles                      |
|----------------------------------------------------------------------------------------------------------------------------------------------------------------------------------------------------------------------------------------------------------------------------------------------------------------------------------------------------------------------------------------------------------------------------------------------------------------------------------------------------------------------------------------------------------------------------------------------------------------------------------------------------------------------------------------------------------------------------------------------------------------------------------------------------------------------------------------------------------------------------------------------------------------------------------------------------------------------------------------------------------------------------------------------------------------------------------------------------------------------------------------------------------------------------------------------------------------------------------------------------------------------------------------------------------------------------------------------------------------------------------------------------------------------------------------------------------------------------------------------------------------------------------------------------------------------------------------------------------------------------------------------------------------------------------------------------------------------------------------------------------------------------------------------------------------------------------------------------------------------------------------------------------------------------------------------------------------------------------------------------------------------------------------------------------------------------------------------------------------------------------|----------------------------------------|------------------------------------------|------------------------------|
| Population                                                                                                                                                                                                                                                                                                                                                                                                                                                                                                                                                                                                                                                                                                                                                                                                                                                                                                                                                                                                                                                                                                                                                                                                                                                                                                                                                                                                                                                                                                                                                                                                                                                                                                                                                                                                                                                                                                                                                                                                                                                                                                                       | 21,464                                 | 163,932                                  | 312,524                      |
| Average HH Income                                                                                                                                                                                                                                                                                                                                                                                                                                                                                                                                                                                                                                                                                                                                                                                                                                                                                                                                                                                                                                                                                                                                                                                                                                                                                                                                                                                                                                                                                                                                                                                                                                                                                                                                                                                                                                                                                                                                                                                                                                                                                                                | \$55,657                               | \$58,232                                 | \$59,161                     |
| Average Age                                                                                                                                                                                                                                                                                                                                                                                                                                                                                                                                                                                                                                                                                                                                                                                                                                                                                                                                                                                                                                                                                                                                                                                                                                                                                                                                                                                                                                                                                                                                                                                                                                                                                                                                                                                                                                                                                                                                                                                                                                                                                                                      | 32.3                                   | 34.6                                     | 36.1                         |
| Traffic Counts                                                                                                                                                                                                                                                                                                                                                                                                                                                                                                                                                                                                                                                                                                                                                                                                                                                                                                                                                                                                                                                                                                                                                                                                                                                                                                                                                                                                                                                                                                                                                                                                                                                                                                                                                                                                                                                                                                                                                                                                                                                                                                                   |                                        |                                          | VPD                          |
| N 24th St                                                                                                                                                                                                                                                                                                                                                                                                                                                                                                                                                                                                                                                                                                                                                                                                                                                                                                                                                                                                                                                                                                                                                                                                                                                                                                                                                                                                                                                                                                                                                                                                                                                                                                                                                                                                                                                                                                                                                                                                                                                                                                                        |                                        |                                          | 23,808                       |
| E Thomas Rd                                                                                                                                                                                                                                                                                                                                                                                                                                                                                                                                                                                                                                                                                                                                                                                                                                                                                                                                                                                                                                                                                                                                                                                                                                                                                                                                                                                                                                                                                                                                                                                                                                                                                                                                                                                                                                                                                                                                                                                                                                                                                                                      |                                        |                                          | 38,100                       |
| A E Indian School                                                                                                                                                                                                                                                                                                                                                                                                                                                                                                                                                                                                                                                                                                                                                                                                                                                                                                                                                                                                                                                                                                                                                                                                                                                                                                                                                                                                                                                                                                                                                                                                                                                                                                                                                                                                                                                                                                                                                                                                                                                                                                                | N 24th St                              | POMELO PARK<br>CAMELBACK<br>EAST VILLAGE | N 40th St                    |
| A SHBY<br>Phoenix Children's Phoenix Children's Phoen | 2434 E Thomas Rd,<br>Phoenix, AZ 85016 | CITRUS                                   | ACRES                        |
| RONADO                                                                                                                                                                                                                                                                                                                                                                                                                                                                                                                                                                                                                                                                                                                                                                                                                                                                                                                                                                                                                                                                                                                                                                                                                                                                                                                                                                                                                                                                                                                                                                                                                                                                                                                                                                                                                                                                                                                                                                                                                                                                                                                           | Wren House<br>Brewing Company          |                                          | NORTH EAST<br>VILLAGE<br>Qui |
|                                                                                                                                                                                                                                                                                                                                                                                                                                                                                                                                                                                                                                                                                                                                                                                                                                                                                                                                                                                                                                                                                                                                                                                                                                                                                                                                                                                                                                                                                                                                                                                                                                                                                                                                                                                                                                                                                                                                                                                                                                                                                                                                  |                                        | PA                                       | PAGO VISTA                   |