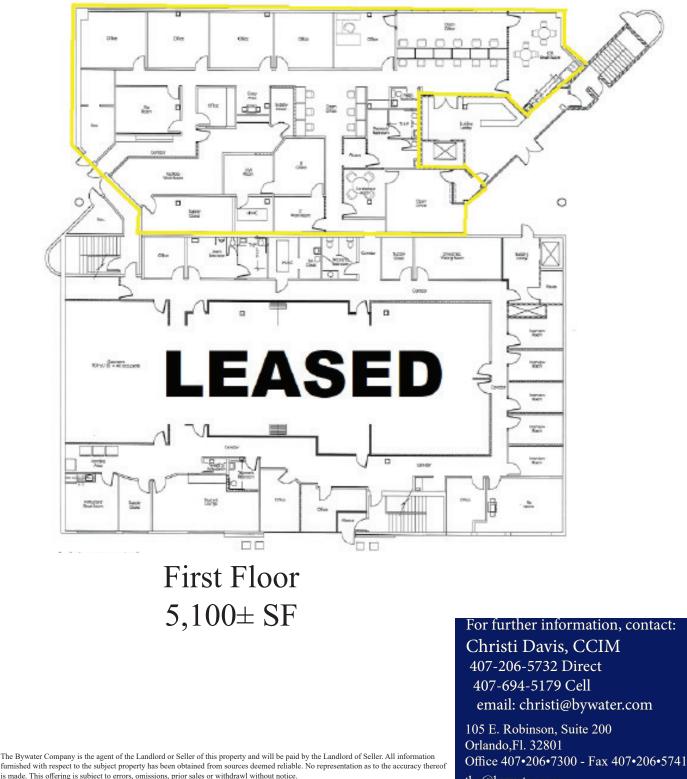

#### 5,100+ RSF (First Floor) AVAILABLE JULY 1, 2019

• Glass double-door entrance, numerous window offices, conference room, large breakroom, two restrooms