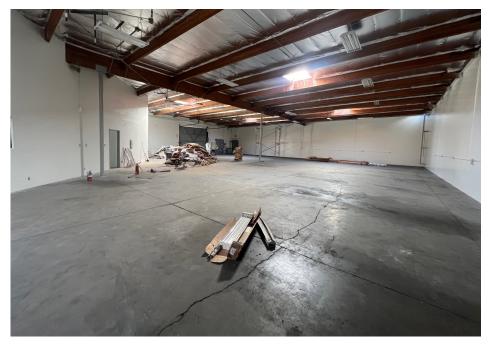

.244.3000

scott@pacwestonline.com DRE#01070703 Ron Rohrer 818.309.0628

ron@pacwestonline.com DRE#01918399 Chris Rohrer 818.624.1180

chris@pacwestonline.com DRE#02018754 Randy Rohrer 818.244.3000

randy@pacwestonline.com DRE#00672287



### **Property Information**

Available SF: 8,482 Square Feet > 17' clearance

Asking Price: \$1.75 / SF IG Air conditioned offices

Land SF: 19,071 Square Feet > Ground loading and dock high

Zoning: M2 > Concrete tilt construction

Parking: 12 Beautifully landscaped

Built: 1984 > Gated parking

Power 400 A; 240 V; 3 Ph Business friendly city



The facts contained herein, while not guaranteed as to accuracy, are accurate to the best of our knowledge and belief.

# Floor Plan



### Map Location

#### 5462 Diaz St





# Photos









# Photos