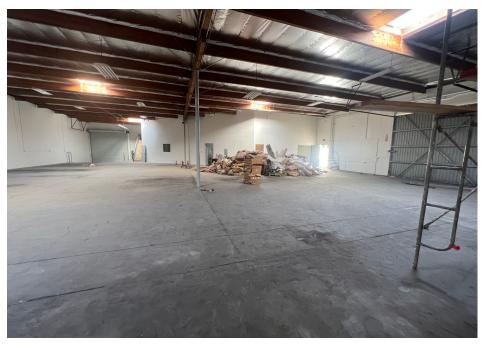

18.244.3000

scott@pacwestonline.com DRE#01070703 Ron Rohrer 818.309.0628

ron@pacwestonline.com DRE#01918399 Chris Rohrer 818.624.1180

chris@pacwestonline.com DRE#02018754 Randy Rohrer 818.244.3000

randy@pacwestonline.com DRE#00672287



### **Property Information**

Available SF: 8,482 Square Feet > 17' clearance

Asking Price: \$1.75 / SF IG Air conditioned offices

Land SF: 19,071 Square Feet > Ground loading and dock high

Zoning: M2 > Concrete tilt construction

Parking: 12 Beautifully landscaped

Built: 1984 > Gated parking

Power 400 A; 240 V; 3 Ph Business friendly city



The facts contained herein, while not guaranteed as to accuracy, are accurate to the best of our knowledge and belief.

# Floor Plan



### Map Location

#### 5462 Diaz St





# Photos









# Photos