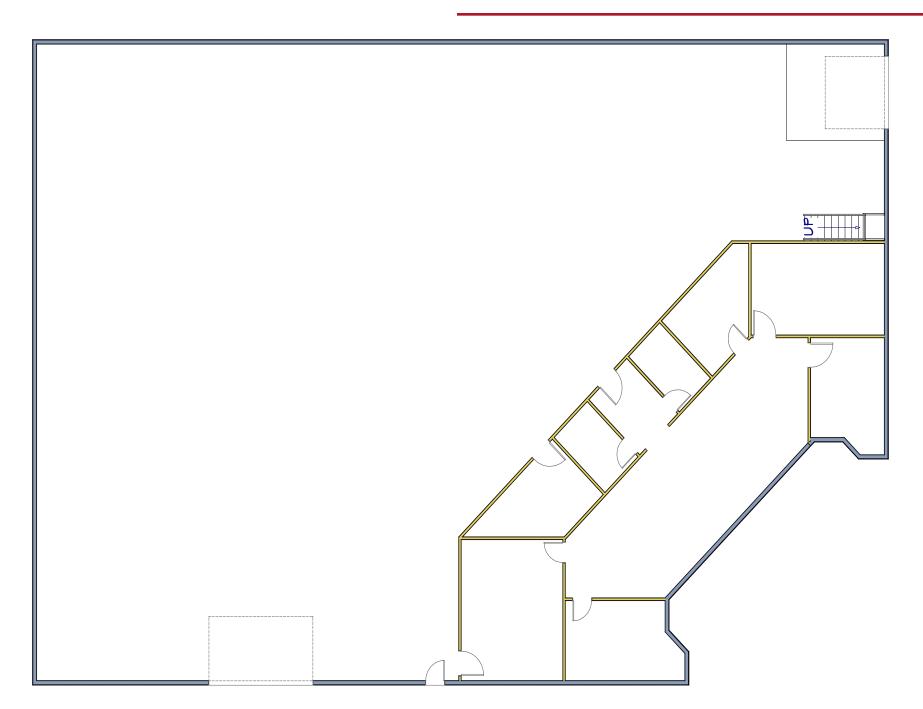

or Lease

### 5462 Diaz Street Irwindale | CA



Presented By:

Scott Cox 818.244.3000

scott@pacwestonline.com DRE#01070703 Ron Rohrer 818.309.0628

ron@pacwestonline.com DRE#01918399 Chris Rohrer 818.624.1180

chris@pacwestonline.com DRE#02018754 Randy Rohrer 818.244.3000

randy@pacwestonline.com DRE#00672287



### **Property Information**

Available SF: 8,482 Square Feet > 17' clearance

Asking Price: \$1.75 / SF IG Air conditioned offices

Land SF: 19,071 Square Feet > Ground loading and dock high

Zoning: M2 > Concrete tilt construction

Parking: 12 Beautifully landscaped

Built: 1984 > Gated parking

Power 400 A; 240 V; 3 Ph Business friendly city



The facts contained herein, while not guaranteed as to accuracy, are accurate to the best of our knowledge and belief.

# Floor Plan



### Map Location

#### 5462 Diaz St





# Photos









# Photos