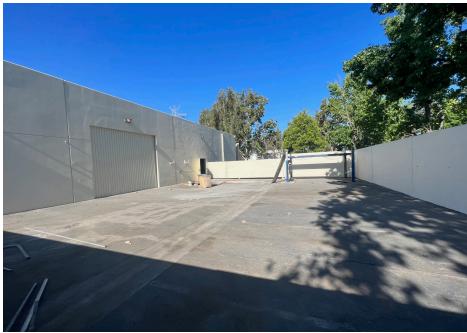

### **Property Information**

Available SF: 8,482 Square Feet > 17' clearance

Asking Price: \$1.75 / SF IG Air conditioned offices

Land SF: 19,071 Square Feet > Ground loading and dock high

Zoning: M2 > Concrete tilt construction

# Photos