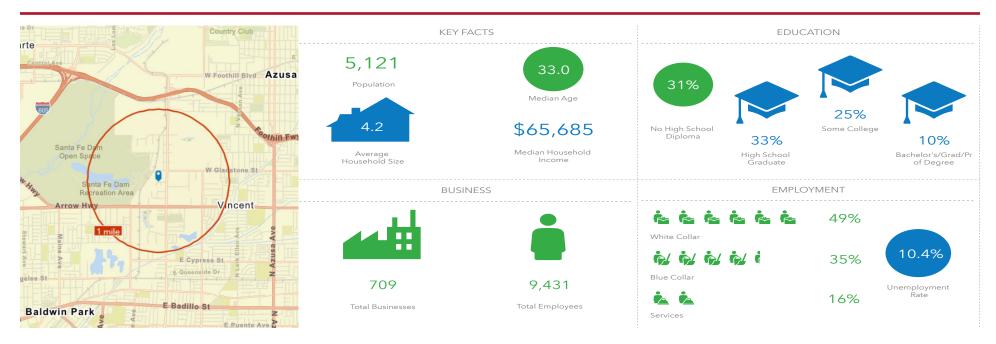

#### For Lease

### 5462 Diaz Street Irwindale | CA



Presented By:

Scott Cox 818.244.3000

scott@pacwestonline.com DRE#01070703 Ron Rohrer 818.309.0628

ron@pacwestonline.com DRE#01918399 Chris Rohrer 818.624.1180

chris@pacwestonline.com DRE#02018754 Randy Rohrer 818.244.3000

randy@pacwestonline.com DRE#00672287



### **Property Information**

Available SF: 8,482 Square Feet > 17' clearance

Asking Price: \$1.75 / SF IG Air conditioned offices

Land SF: 19,071 Square Feet > Ground loading and dock high

Zoning: M2 > Concrete tilt construction

Parking: 12 Beautifully landscaped

Built: 1984 > Gated parking

Power 400 A; 240 V; 3 Ph Business friendly city



The facts contained herein, while not guaranteed as to accuracy, are accurate to the best of our knowledge and belief.

# Floor Plan



### Map Location

#### 5462 Diaz St





# Photos









# Photos