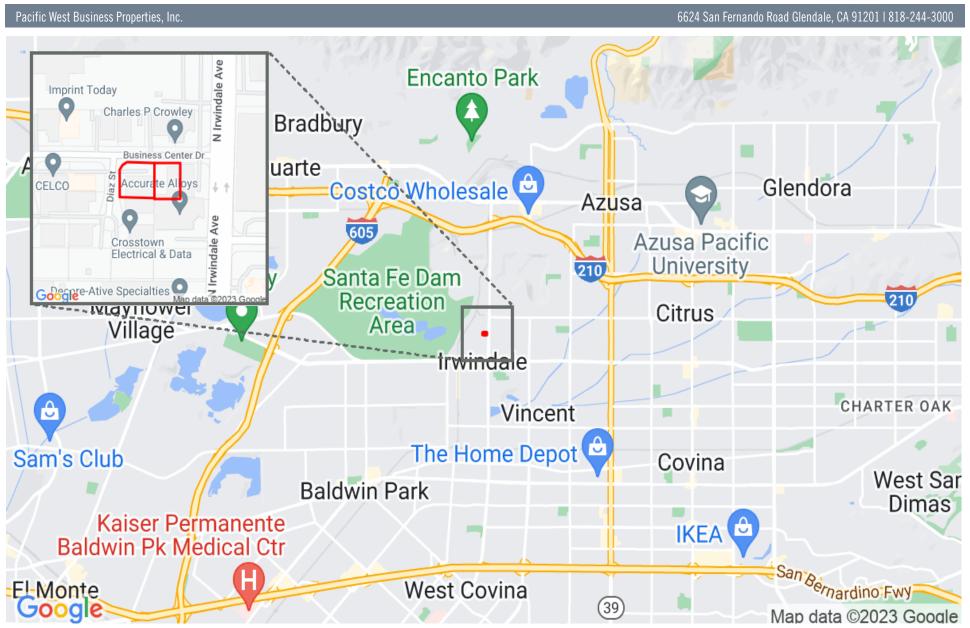

| CA



Presented By:

Scott Cox 818.244.3000

scott@pacwestonline.com DRE#01070703 Ron Rohrer 818.309.0628

ron@pacwestonline.com DRE#01918399 Chris Rohrer 818.624.1180

chris@pacwestonline.com DRE#02018754 Randy Rohrer 818.244.3000

randy@pacwestonline.com DRE#00672287



### **Property Information**

Available SF: 8,482 Square Feet > 17' clearance

Asking Price: \$1.75 / SF IG Air conditioned offices

Land SF: 19,071 Square Feet > Ground loading and dock high

Zoning: M2 > Concrete tilt construction

Parking: 12 Beautifully landscaped

Built: 1984 > Gated parking

Power 400 A; 240 V; 3 Ph Business friendly city



The facts contained herein, while not guaranteed as to accuracy, are accurate to the best of our knowledge and belief.

# Floor Plan



### Map Location

#### 5462 Diaz St





# Photos









# Photos