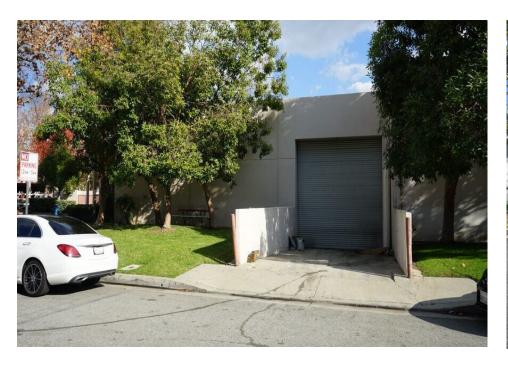

### **Property Information**

Available SF: 8,482 Square Feet > 17' clearance

Asking Price: \$1.75 / SF IG Air conditioned offices

Land SF: 19,071 Square Feet > Ground loading and dock high

Zoning: M2 > Concrete tilt construction

Parking: 12 Beautifully landscaped

Built: 1984 > Gated parking

Power 400 A; 240 V; 3 Ph Business friendly city

The facts contained herein, while not guaranteed as to accuracy, are accurate to the best of our knowledge and belief.

# Photos