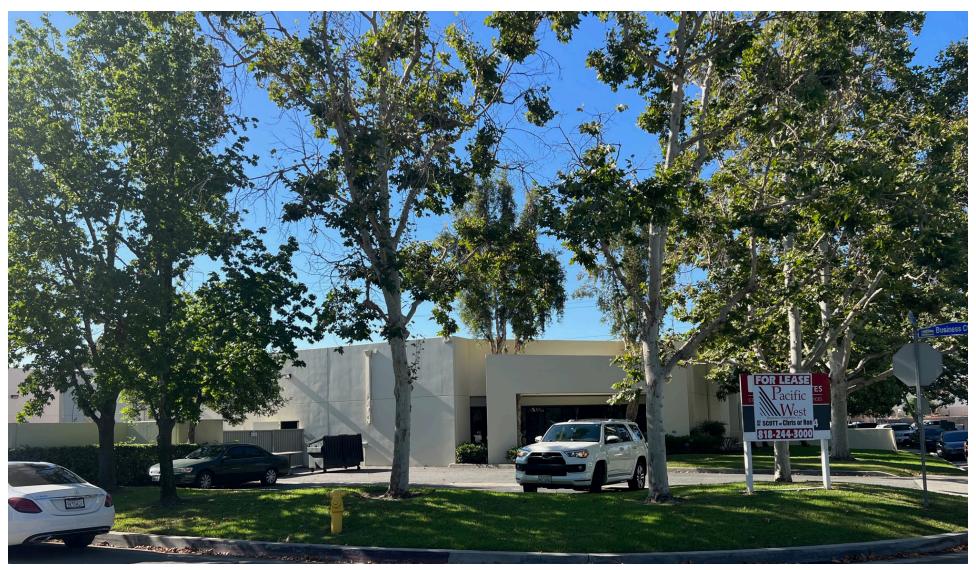

#### For Lease

### 5462 Diaz Street Irwindale | CA



Presented By:

Scott Cox 818.244.3000

scott@pacwestonline.com DRE#01070703 Ron Rohrer 818.309.0628

ron@pacwestonline.com DRE#01918399 Chris Rohrer 818.624.1180

chris@pacwestonline.com DRE#02018754 Randy Rohrer 818.244.3000

randy@pacwestonline.com DRE#00672287



### **Property Information**

Available SF: 8,482 Square Feet > 17' clearance

Asking Price: \$1.75 / SF IG Air conditioned offices

Land SF: 19,071 Square Feet > Ground loading and dock high

Zoning: M2 > Concrete tilt construction

Parking: 12 Beautifully landscaped

Built: 1984 > Gated parking

Power 400 A; 240 V; 3 Ph Business friendly city



The facts contained herein, while not guaranteed as to accuracy, are accurate to the best of our knowledge and belief.

# Floor Plan



### Map Location

#### 5462 Diaz St





# Ph