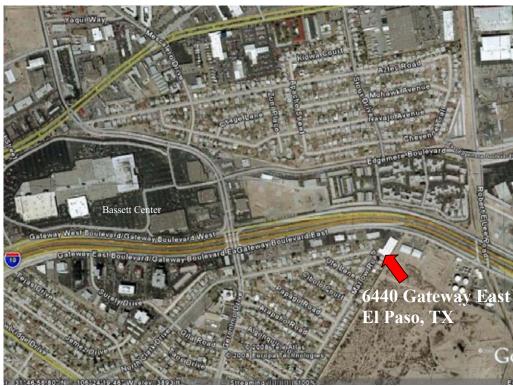

## For Lease

6440 Gateway East - El Paso, TX 79905

Two levels of commercial / retail space for lease

Levels offered together

Premises approx. 13,700 sf - being both levels."

Signage rights

Secured & fenced parking compound

Gateway frontage with excellent exposure to high-traffic I-10

Excellent access via Geronimo exit

Please note: we obtained the information contained herein from sources we believe to be reliable. However, we do not warrantee the accuracy. It is submitted subject to errors, omissions or change without notice. The availability is subject to prior leasing, sale, other disposal or change without notice.