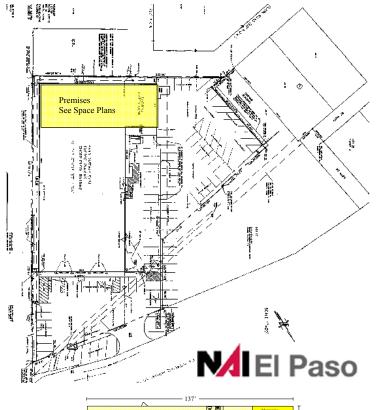

## For Lease

6440 Gateway East - El Paso, TX 79905

Two levels of commercial / retail space for lease

Levels offered together

Premises approx. 13,700 sf - being both levels."

Signage rights

Secured & fenced parking compound