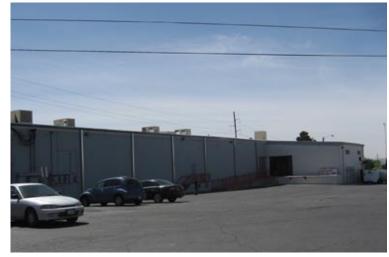

## For Lease

6440 Gateway East - El Paso, TX 79905

Two levels of commercial / retail space for lease

Levels offered together

Premises approx. 13,700 sf - being both levels."

Signage rights

Secured & fenced parking compound

Gateway frontage with excellent exposure to high-traffic I-10

Excellent access via Geronimo exit

Please note: we obtained the information contained herein from sources we believe to be reliable. However, we do not warrantee the accuracy. It is submitted subject to errors, omissions or change without notice. The availability is subject to prior leasing, sale, other disposal or change without notice.