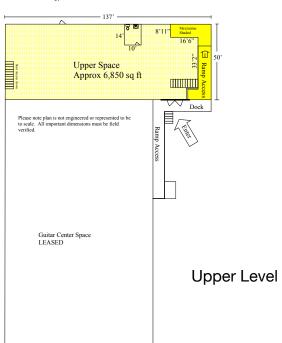

## For Lease

6440 Gateway East - El Paso, TX 79905

Two levels of commercial / retail space for lease

Levels offered together

Premises approx. 13,700 sf - being both levels."

Signage rights

Secured & fenced parking compound