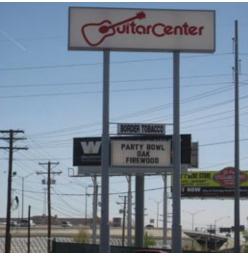

## For Lease

6440 Gateway East - El Paso, TX 79905

Two levels of commercial / retail space for lease

Levels offered together

Premises approx. 13,700 sf - being both levels."

Signage rights

Secured & fenced parking compound

Gateway frontage with excellent exposure to high-traffic I-10

Excellent access via Geronimo exit

Please note: we obtained the information contained herein from sources we believe to be reliable. However, we do not warrantee the accuracy. It is submitted subject to errors, omissions or change without notice. The availability is subject to prior leasing, sale, other disposal or change without notice.