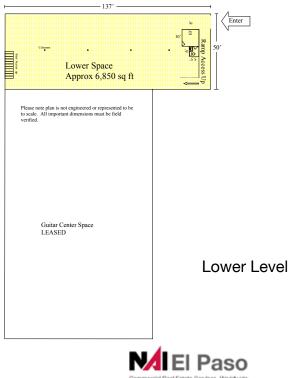

## For Lease

6440 Gateway East - El Paso, TX 79905

Two levels of commercial / retail space for lease

Levels offered together

Premises approx. 13,700 sf - being both levels."

Signage rights

Secured & fenced parking compound