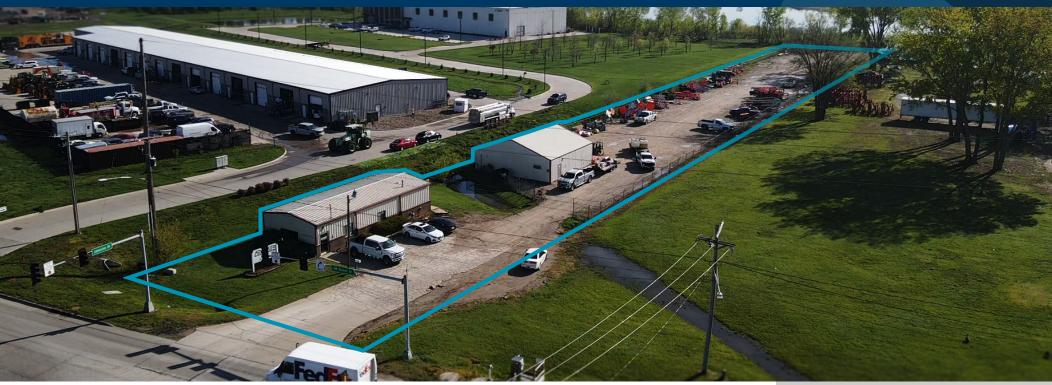

### FOR SUBLEASE 5289 NW BEAVER DRIVE

Johnston, IA 50131

Iowa Commercial Advisors

### **BASE RENT: \$6,000 MONTHLY | MODIFIED GROSS**

- 2 buildings
- Rare industrial property with fenced outside storage available for lease
- M-2 Heavy Industrial Zoning
- 1,344 sf office building
- 1,600 sf warehouse building with drive in door
- Fully gravelled 1.4 acres of outside storage
- Excellent access and visibilty off of Johnston Dr and NW Beaver Dr
- Monument signage available