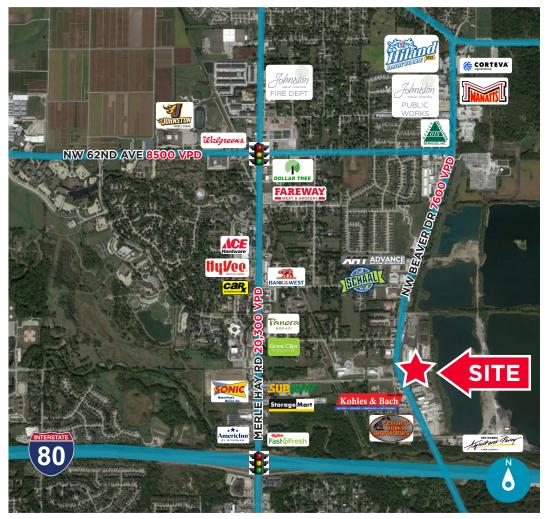

# FOR SUBLEASE 5289 NW BEAVER DRIVE

Johnston, IA 50131

| DEMOGRAPHICS       | 1 Mile    | 5 Miles  | 10 Miles  |
|--------------------|-----------|----------|-----------|
| Population         | 6,221     | 156,783  | 496,630   |
| AVG. HH Income     | \$108,818 | \$99,092 | \$102,113 |
| Total Households   | 2,608     | 63,195   | 200,689   |
| Daytime Population | 8,556     | 152,026  | 550,424   |