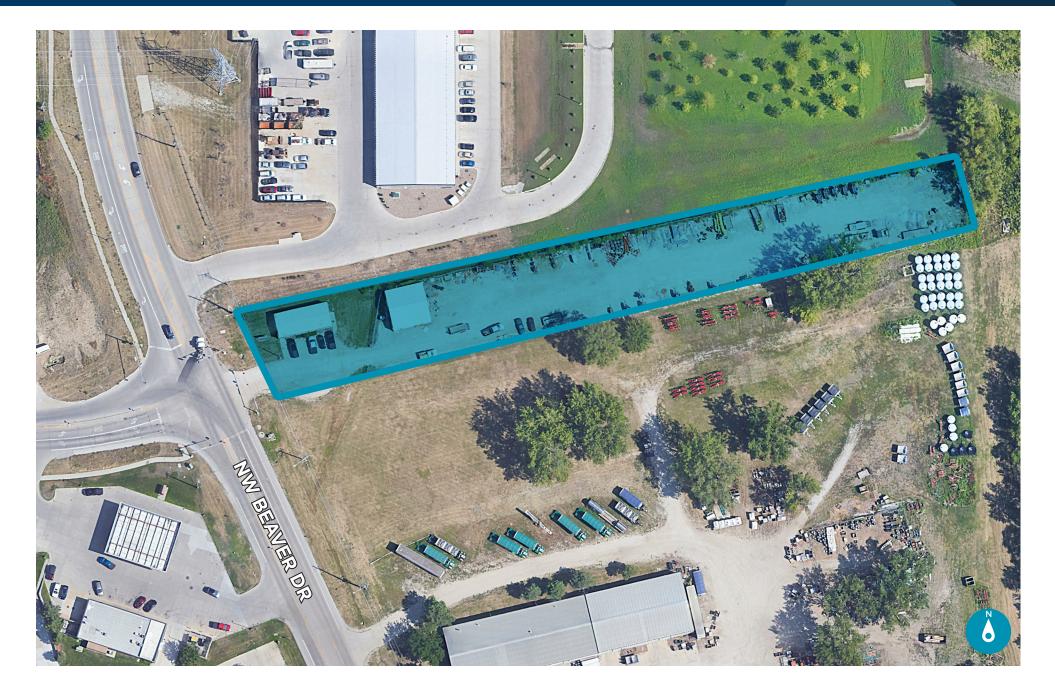

### **BASE RENT: \$6,000 MONTHLY | MODIFIED GROSS**

- 2 buildings
- Rare industrial property with fenced outside storage available for lease
- M-2 Heavy Industrial Zoning
- 1,344 sf office building
- 1,600 sf warehouse building with drive in door
- Fully gravelled 1.4 acres of outside storage
- Excellent access and visibilty off of Johnston Dr and NW Beaver Dr
- Monument signage available

# FOR SUBLEASE 5289 NW BEAVER DRIVE

Johnston, IA 50131