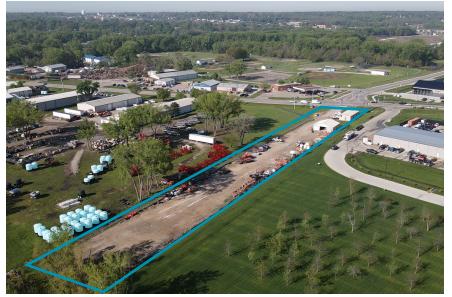

### **BASE RENT: \$6,000 MONTHLY | MODIFIED GROSS**

- 2 buildings
- Rare industrial property with fenced outside storage available for lease
- M-2 Heavy Industrial Zoning
- 1,344 sf office building
- 1,600 sf warehouse building with drive in door
- Fully gravelled 1.4 acres of outside storage
- Excellent access and visibilty off of Johnston Dr and NW Beaver Dr
- Monument signage available