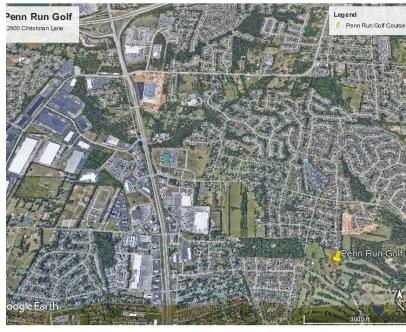

12900 Christman Drive, Louisville, KY 40229

### **Property Overview**

Offered for sale the Penn Run Golf Course. 147 acres located in Southern Jefferson County with easy access to I-265 and I-65. Near dense retail: Walmart, Kohl's, Kroger, Menards, Lowe's, Cinemark and growing employment in Commerce Crossings Business Park with more than 5,500 employees.