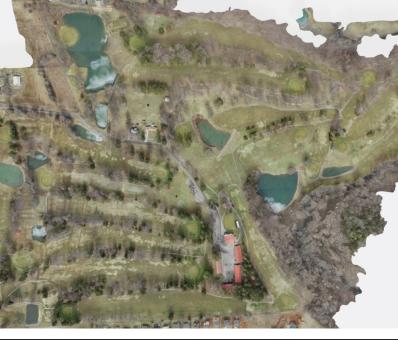

### **Property Overview**

Offered for sale the Penn Run Golf Course. 147 acres located in Southern Jefferson County with easy access to I-265 and I-65. Near dense retail: Walmart, Kohl's, Kroger, Menards, Lowe's, Cinemark and growing employment in Commerce Crossings Business Park with more than 5,500 employees.

### **Property Highlights**

- Beautiful land ideal for residential or apartment development
- Easy access to I-65 and Bullitt County
- Close retail and employment centers