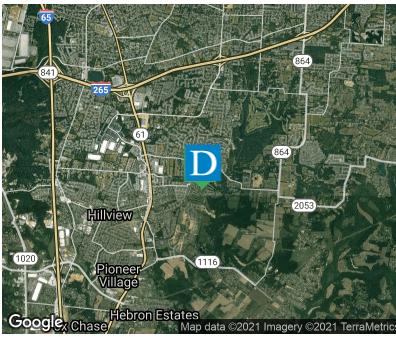

### **Property Overview**

Offered for sale the Penn Run Golf Course. 147 acres located in Southern Jefferson County with easy access to I-265 and I-65. Near dense retail: Walmart, Kohl's, Kroger, Menards, Lowe's, Cinemark and growing employment in Commerce Crossings Business Park with more than 5,500 employees.

### **Property Highlights**

- Beautiful land ideal for residential or apartment development
- Easy access to I-65 and Bullitt County
- Close retail and employment centers