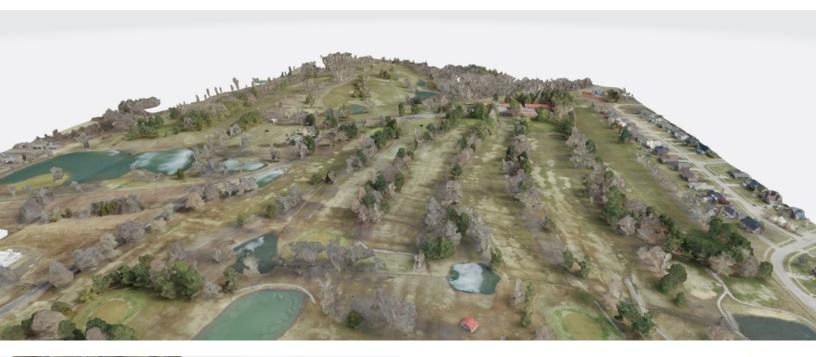

### **Property Overview**

Offered for sale the Penn Run Golf Course. 147 acres located in Southern Jefferson County with easy access to I-265 and I-65. Near dense retail: Walmart, Kohl's, Kroger, Menards, Lowe's, Cinemark and growing employment in Commerce Crossings Business Park with more than 5,500 employees.

### **Property Highlights**

- Beautiful land ideal for residential or apartment development
- Easy access to I-65 and Bullitt County
- Close retail and employment centers