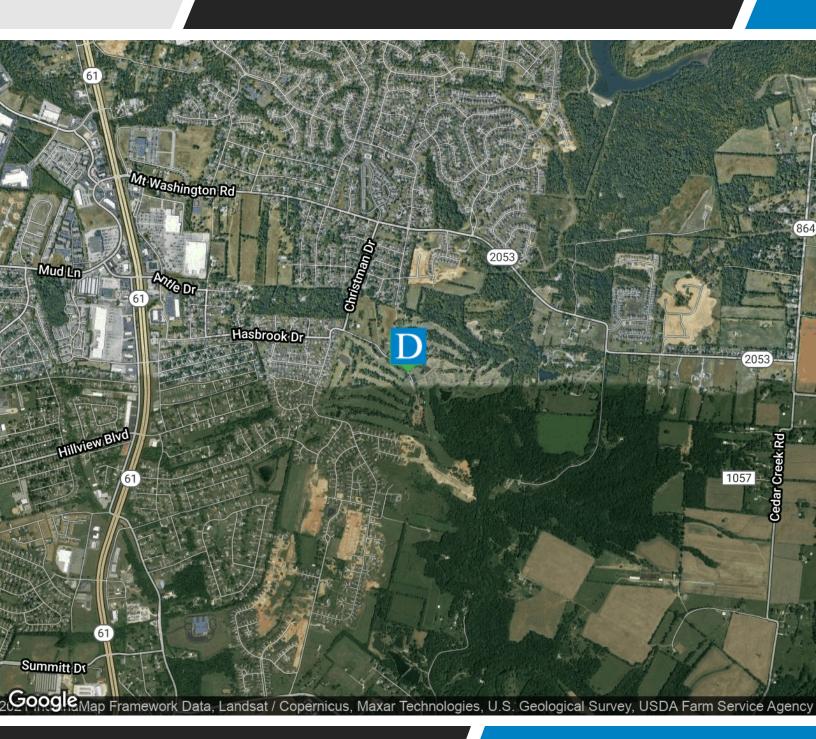

12900 Christman Drive , Louisville, KY 40229

### **Property Overview**

Offered for sale the Penn Run Golf Course. 147 acres located in Southern Jefferson County with easy access to I-265 and I-65. Near dense retail: Walmart, Kohl's, Kroger, Menards, Lowe's, Cinemark and growing employment in Commerce Crossings Business Park with more than 5,500 employees.