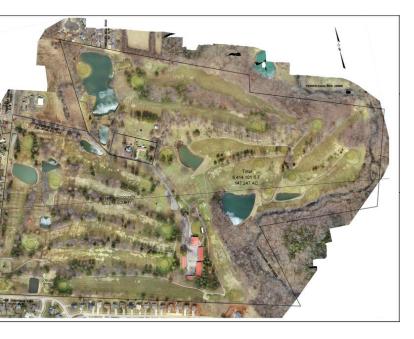

### **Property Overview**

Offered for sale the Penn Run Golf Course. 147 acres located in Southern Jefferson County with easy access to I-265 and I-65. Near dense retail: Walmart, Kohl's, Kroger, Menards, Lowe's, Cinemark and growing employment in Commerce Crossings Business Park with more than 5,500 employees.

### **Property Highlights**

- Beautiful land ideal for residential or apartment development
- Easy access to I-65 and Bullitt County
- Close retail and employment centers