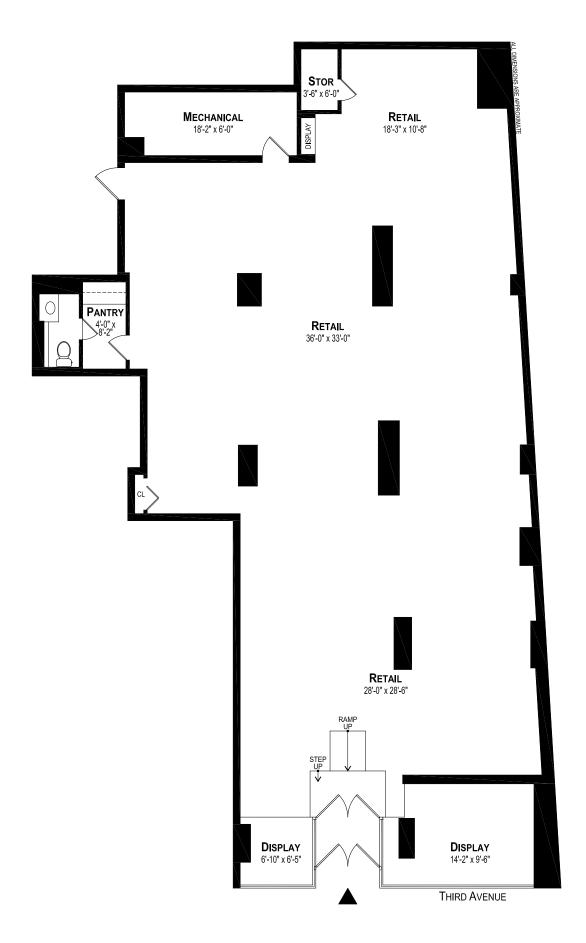

## Prime East Side Location

- 2500 SF
- High Traffic Location
- 28 feet of frontage
- Food Allowed (but no venting possible)
- On Third Avenue Between 62nd and 63rd
- Near N,R,W,4,5,6 & Q Subway Lines