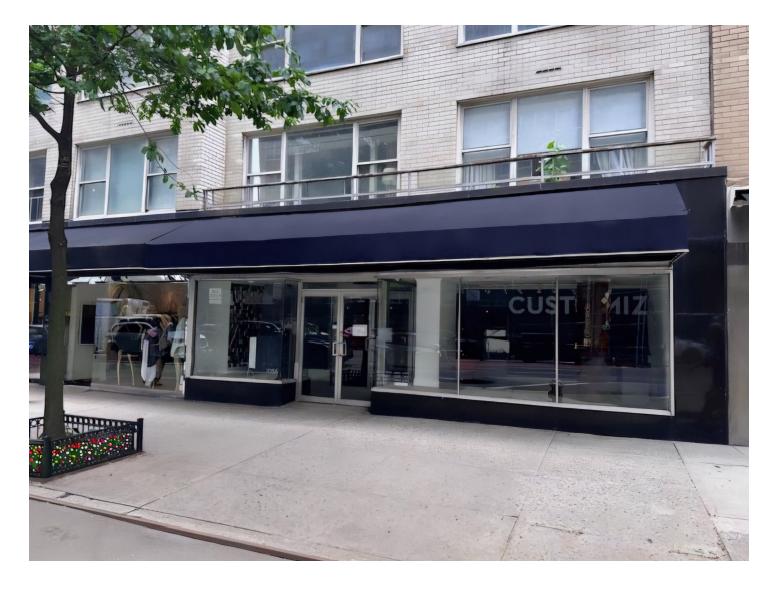

## Prime East Side Location

- 2500 SF
- High Traffic Location
- 28 feet of frontage
- Food Allowed (but no venting possible)
- On Third Avenue Between 62nd and 63rd
- Near N,R,W,4,5,6 & Q Subway Lines