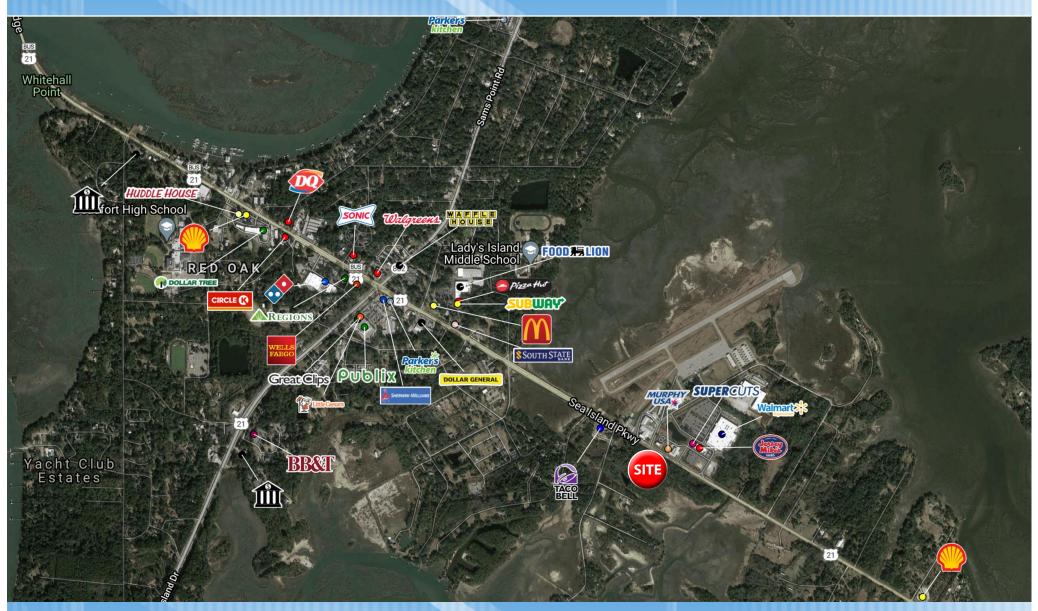

## SEA ISLAND PARCELS

265 SEA ISLAND PARKWAY, LADY'S ISLAND (BEAUFORT), SC 29907

## THE SITE

• **5 Mi. Population** 36,260

• **5 Mi. Households** 14,770

• 5 Mi. Average HH Income \$100,064

• Traffic Count (Sea Island Pkw) 20,502 VPD

• Traffic Count (Airport Circle) 118 VPD

Across the street from a 149,824 SF Walmart
Supercenter and 20,000 SF of in-line retail.