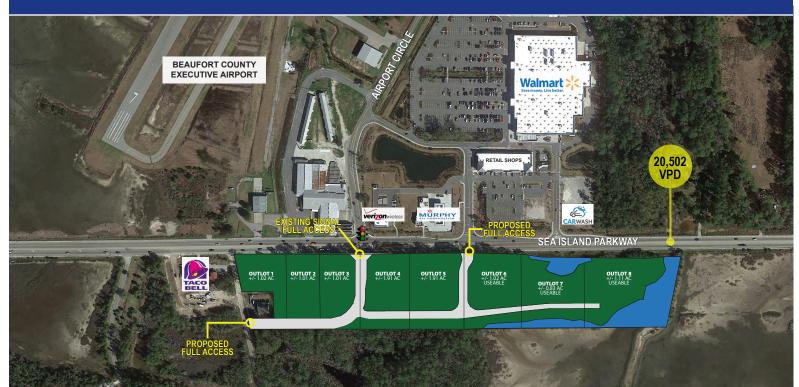

## SEA ISLAND PARCELS

265 SEA ISLAND PARKWAY, LADY'S ISLAND (BEAUFORT), SC 29907

## THE SITE

• **5 Mi. Population** 36,260

• **5 Mi. Households** 14,770

• 5 Mi. Average HH Income \$100,064

• Traffic Count (Sea Island Pkw) 20,502 VPD

• Traffic Count (Airport Circle) 118 VPD

Across the street from a 149,824 SF Walmart
Supercenter and 20,000 SF of in-line retail.