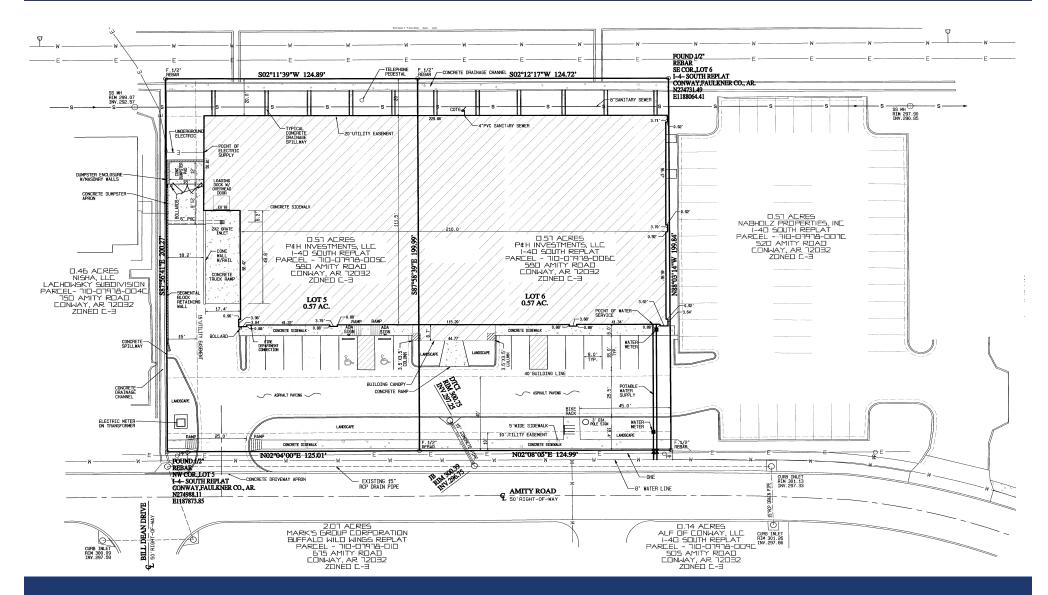

### **Available Space**

24,500 SF + Mezzanine

#### **Property Features**

- Primary retail area in the heart of Conway
- Rare second generation space
- Loading dock
- Located near many national and local retailers
- Convenient access to I-40 and Hwy 64