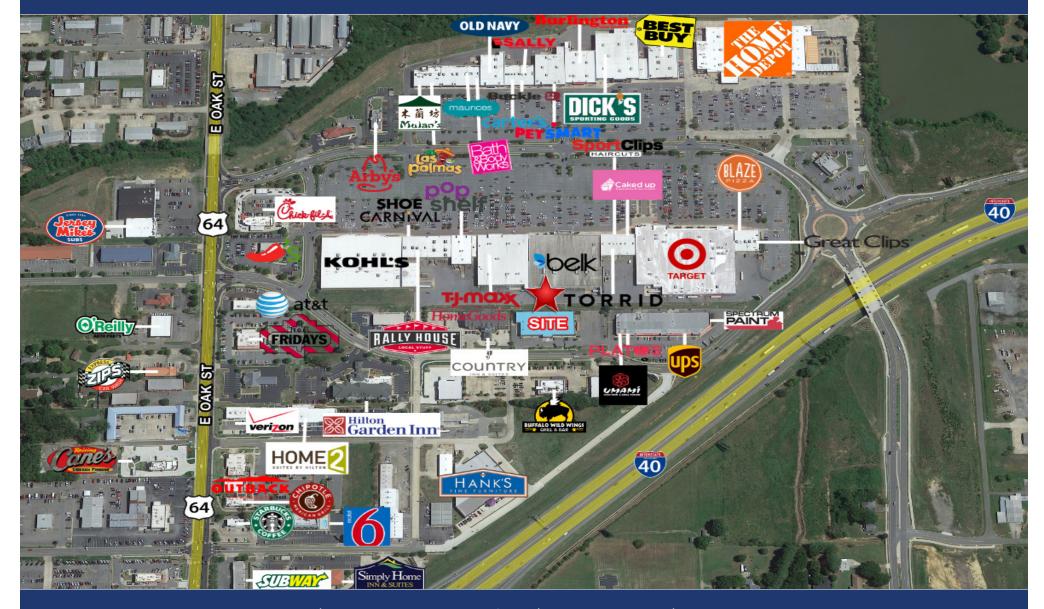

#### **Property Features**

- Primary retail area in the heart of Conway
- Rare second generation space
- Loading dock
- Located near many national and local retailers
- Convenient access to I-40 and Hwy 64

### Single Tenant Retail or Warehouse Building | For Lease

580 Amity Rd. | Conway, AR 72032

Grant Stewart, CCIM | Senior Vice President | 918.645.7679 | gstewart@wigginprop.com