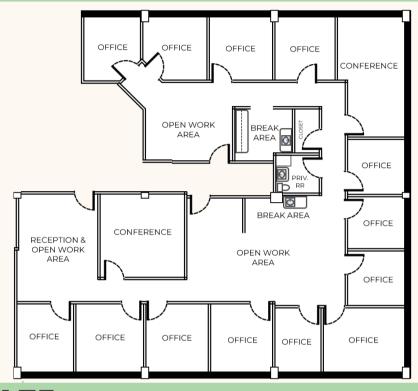

SUITE 204B, OPTION C | APPROX. 4,053 RSF

#### **SUITE FEATURES**

- Fully renovated space: new flooring & paint, LED light fixtures, & reworked suite layouts.
- Thirteen windowed perimeter offices.
- Two break areas & private individual use restroom.
- Two conference rooms, reception area, storage closet, & open work areas.

## **SUITE OUTLINE**