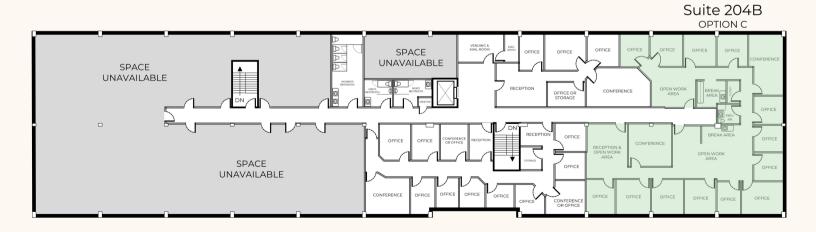

SUITE 204B, OPTION C | APPROX. 4,053 RSF

#### **SUITE FEATURES**

- Fully renovated space: new flooring & paint, LED light fixtures, & reworked suite layouts.
- Thirteen windowed perimeter offices.
- Two break areas & private individual use restroom.
- Two conference rooms, reception area, storage closet, & open work areas.

## **SUITE OUTLINE**