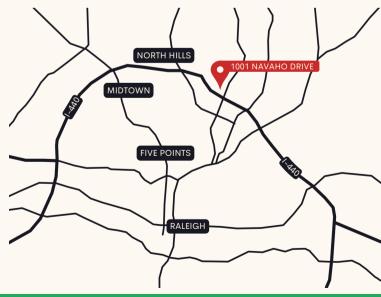

### **PROPERTY FEATURES**

- \$23.00/SF FS lease.
- ~4:1000 parking ratio.
- On-Site maintenance.
- Highly desirable location at the epicenter of two major developments (over \$1B each):
  - The Exchange
  - North Hills Innovation District
- Convenient location
  - o 0.2 miles from Duke Raleigh Hospital
  - o 0.3 miles from I-440 highway
  - o 0.5 miles from Midtown East
  - o 1.2 miles from North Hills Shopping Center