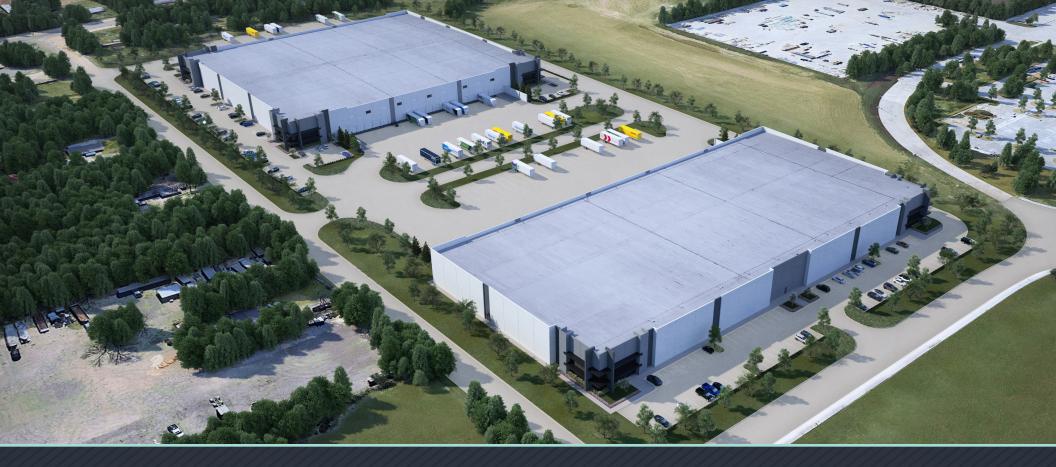

I-10/I-410 DISTRIBUTION CENTER | UNDER CONSTRUCTION - DELIVERING Q3 2025

### 111 & 135 KIEFER ROAD SAN ANTONIO, TEXAS

- ST

FOR LEASE | ± 309,806 SF

BUILDING 1 & 2