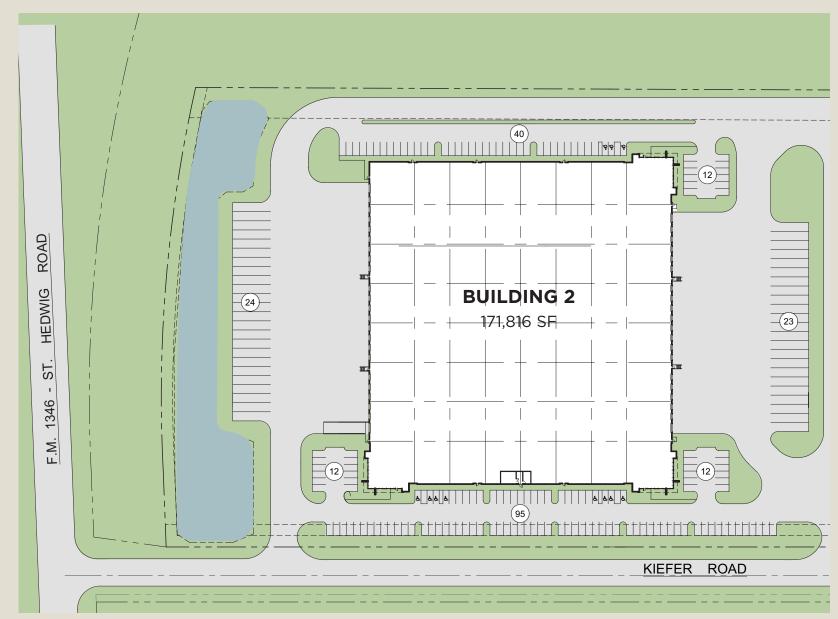

## BUILDING 2 FLOOR PLAN

#### **BUILDING 2** HIGHLIGHTS **111** KIEFER ROAD

BUILDING SIZE: ±171,816 SF

| DI | NG | I |
|----|----|---|

**BUILDING DIMENSIONS:** 400' x 429'

LOADING: CROSS DOCK

**AUTOMOBILE PARKING:** 142

TRAILER PARKING: 47

111 & 135 KIEFER ROAD

**TRUCK COURT DEPTH:** 180'

FLOOR SLAB: 6" THICK, 4,000 PSI REINFORCED CONCRETE

COLUMN SPACING: 53'9" X 52' WITH 60' SPEED BAYS

**CLEAR HEIGHT:** 

1

32'

**DOCK DOORS:** 39

| / | $\sim$ |  |
|---|--------|--|
|   |        |  |
|   |        |  |
|   |        |  |

**DRIVE-IN RAMP DOOR:** 

FIRE PROTECTION: ESFR