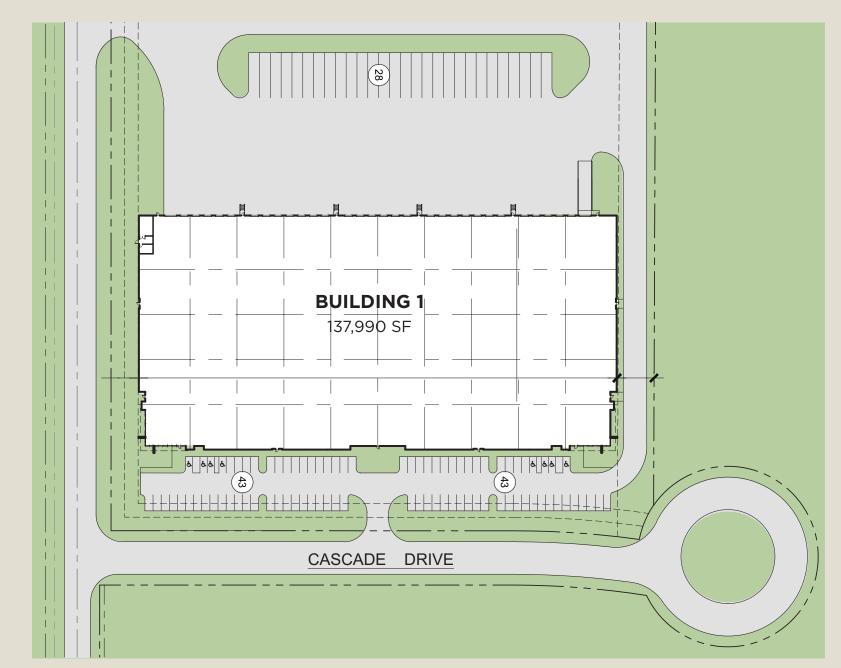

# BUILDING 1 FLOOR PLAN

111 & 135 KIEFER ROAD

#### **BUILDING 1** HIGHLIGHTS **135** KIEFER ROAD

BUILDING SIZE: ±137,990 SF

|   | _ | ~        |
|---|---|----------|
|   |   | <u>È</u> |
| _ |   |          |

**BUILDING DIMENSIONS:** 260' x 530'

LOADING: REAR LOAD

**AUTOMOBILE PARKING:** 84

TRAILER PARKING: 28

**TRUCK COURT DEPTH:** 180'

FLOOR SLAB: 6" THICK, 4,000 PSI REINFORCED CONCRETE

| //////        |  |
|---------------|--|
| <i>\/////</i> |  |
|               |  |

**COLUMN SPACING:** 53'9" X 46' WITH 60' SPEED BAYS

**CLEAR HEIGHT:** 

|   | 32' |
|---|-----|
| - |     |

**DOCK DOORS:** 30

**DRIVE-IN RAMP DOOR:** 1

FIRE PROTECTION: **ESFR** 

S

111 & 135 KIEFER ROAD