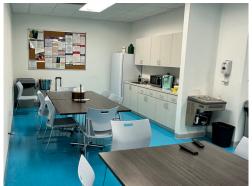

#### **Space Features**

- + Move-in, plug-and-play office and call center space
- + Recently renovated
- + Competitive rental rate
- + Furniture available
- + Ready for immediate occupancy thru July 31, 2025
- + Combination of a corporate headquarter space and call center operation
- + Outdoor patio overlooking a lake which provides access to natural areas, bicycle and walking trails

#### Floor Plan - 14,591 SF

**Existing Conditions** 

Office/call center space available in Sawgrass International Corporate Park, South Florida's largest office park featuring 612 acres of prime sites and state-of-the-art facilities for corporate headquarters and regional office operations. Adjacent to Sawgrass Mills, the largest outlet and value retail shopping destination in the United States with more than 350 stores.