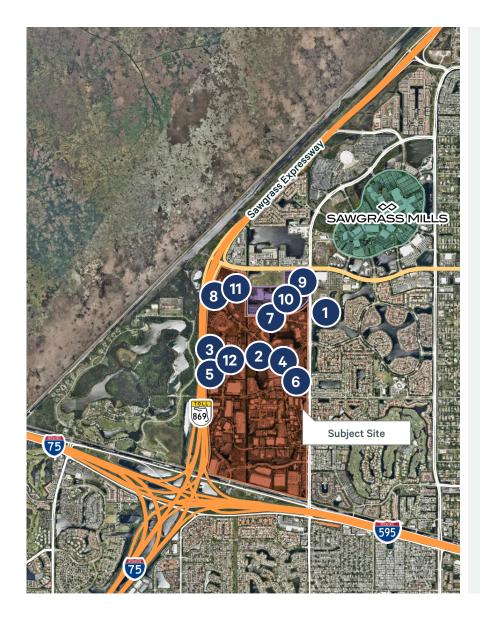

#### Floor Plan - 14,591 SF

**Existing Conditions** 

Office/call center space available in Sawgrass International Corporate Park, South Florida's largest office park featuring 612 acres of prime sites and state-of-the-art facilities for corporate headquarters and regional office operations. Adjacent to Sawgrass Mills, the largest outlet and value retail shopping destination in the United States with more than 350 stores.

Direct access to Super Highway Network of I-75, I-595, Sawgrass Expressway (869) and Florida's Turnpike. Located just 30 minutes to Miami International Airport (MIA) and 15 minutes to Fort Lauderdale-Hollywood International Airport (FLL) and Port Everglades.

|     | porate Offices                     |
|-----|------------------------------------|
| 1   | American Express                   |
| 2   | The Clorox Company                 |
| 3   | Ultimate Software                  |
| 4   | Ford Motor Company                 |
| 5   | Pediatrix Medical Group, Inc.      |
| 6   | HealthTrust Workforce Solutions    |
| 7   | HBO Latin America Productions      |
| 8   | Cigna                              |
| 9   | Core Logic                         |
| 10  | Benelynk                           |
| 11  | Norwegian Cruise Lines             |
| 12  | New York Life Insurance Company    |
| Saw | ygrass Mills                       |
| Sav | ygrass Technology Park             |
| Sau | grass International Corporate Park |