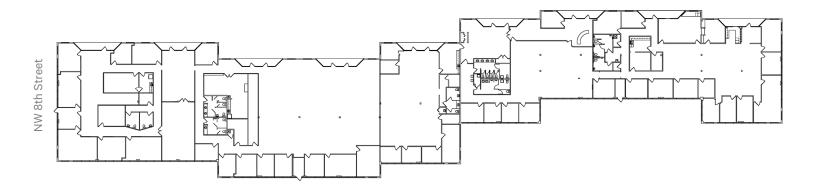

#### Floor Plan - 14,591 SF

**Existing Conditions** 

Office/call center space available in Sawgrass International Corporate Park, South Florida's largest office park featuring 612 acres of prime sites and state-of-the-art facilities for corporate headquarters and regional office operations. Adjacent to Sawgrass Mills, the largest outlet and value retail shopping destination in the United States with more than 350 stores.