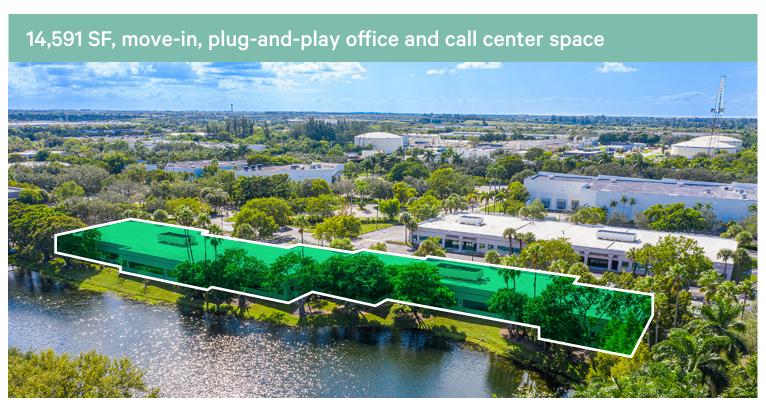

# 13630 NW 8th Street

Sunrise, FL 33325

14,591 SF

Office/Call Center Space

\$14.00 PSF

Asking Rate (NNN)

7/2025

Sublease Term

#### **Space Features**

- + Move-in, plug-and-play office and call center space
- + Recently renovated
- + Competitive rental rate
- + Furniture available
- + Ready for immediate occupancy thru July 31, 2025
- + Combination of a corporate headquarter space and call center operation
- + Outdoor patio overlooking a lake which provides access to natural areas, bicycle and walking trails

#### Floor Plan - 14,591 SF

**Existing Conditions** 

Office/call center space available in Sawgrass International Corporate Park, South Florida's largest office park featuring 612 acres of prime sites and state-of-the-art facilities for corporate headquarters and regional office operations. Adjacent to Sawgrass Mills, the largest outlet and value retail shopping destination in the United States with more than 350 stores.