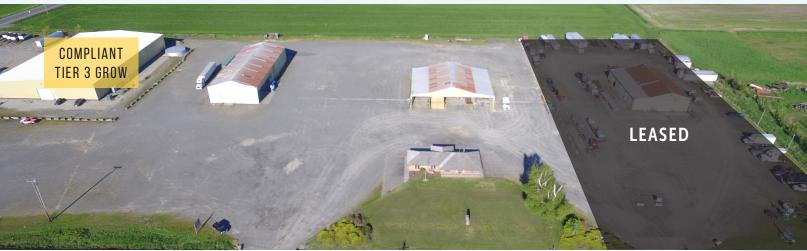

## LARGE INDUSTRIAL COMPLEX - 502 COMPLIANT WITH LICENSED TIER 3 GROW

#### PROPERTY HIGHLIGHTS

- · Multi-building industrial complex with income in place
- Full 502-compliant TI in Bldg 1 including sanitization, insulation, fire protection, heavy power, & security
- Fully approved design for tier 3 production facility
- Additional income potential from remaining buildings on site
- Unincorporated Whatcom County location
- Tier 3 producer/processor license included in sale