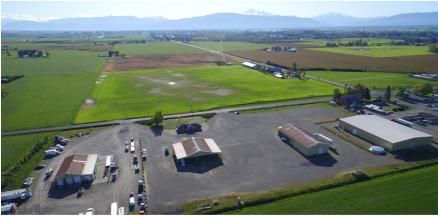

# **IRONGUIDE INDUSTRIAL**

8971 GUIDE MERIDIAN RD | LYNDEN, WA 98264

50,400 SF AVAILABLE

## LARGE INDUSTRIAL COMPLEX - 502 COMPLIANT WITH LICENSED TIER 3 GROW

#### **SALE INFO**

Available: 50,400 SF

Office Size: 2,800 SF

Total Bldg Size: 57,600 SF

Sale Price: \$5,500,000

Land Size: 13 Acres

**Loading:** 5 Grade-level doors

4 Dock-high doors