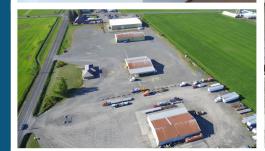

# **IRONGUIDE INDUSTRIAL**

8971 GUIDE MERIDIAN RD | LYNDEN, WA 98264

50,400 SF AVAILABLE

## LARGE INDUSTRIAL COMPLEX - 502 COMPLIANT WITH LICENSED TIER 3 GROW

#### **SALE INFO**

Available: 50,400 SF

Office Size: 2,800 SF

Total Bldg Size: 57,600 SF

Sale Price: \$5,500,000

Land Size: 13 Acres

**Loading:** 5 Grade-level doors

4 Dock-high doors