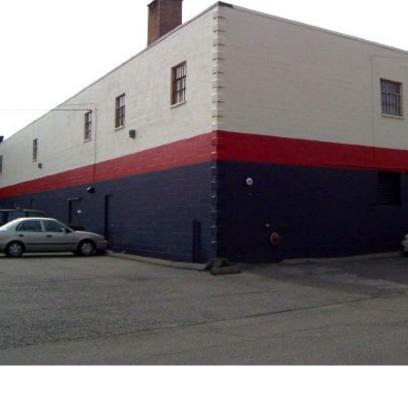

# 73 RIVER ROAD BRIDGEPORT CT -

EAC Properties is proud to present 73 River St in Bridgeport. Situated in the heart of Bridgeport, this property offers a prime location in the state's industrial hub currently being used for storage. This stand-alone building is a testament to functionality and versatility. With ample space to accommodate a fleet of vehicles, heavy machinery, or storage needs, catering to a wide range of industries. Whether you're in manufacturing or logistics, this building offers convenient access to major transport arteries. The warehouse provides ideal space to optimize your operations with over 36,000 SF and being subdivisible.

### PROPERTY AVAILABLE FOR LEASE

Price available on request.

- .89 Acre Lot in Heavy Industrial Zone
- 36,462 Sf Building Available Oct
- 18,231 2nd Floor Available ASAP
- Owner Open to Subdivision, Flexible Use, and Terms
- 2 Loading Dock Doors with Levelers
- 1 Freight Elevator
- 1 Fenced Parking Lot + 1 Additional Lot
- Easy Access to 1-95, Route 8, Route 15 & Public Transit