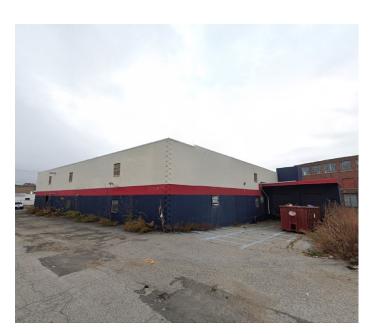

# 73 RIVER ROAD BRIDGEPORT CT -

EAC Properties is proud to present 73 River St in Bridgeport. Situated in the heart of Bridgeport, this property offers a prime location in the state's industrial hub currently being used for storage. This stand-alone building is a testament to functionality and versatility. With ample space to accommodate a fleet of vehicles, heavy machinery, or storage needs, catering to a wide range of industries. Whether you're in manufacturing or logistics, this building offers convenient access to major transport arteries. The warehouse provides ideal space to optimize your operations with over 36,000 SF and being subdivisible.

### PROPERTY AVAILABLE FOR LEASE

Price available on request.

- .89 Acre Lot in Heavy Industrial Zone
- 36,462 Sf Building Available Oct
- 18,231 2nd Floor Available ASAP
- Owner Open to Subdivision, Flexible Use, and Terms
- 2 Loading Dock Doors with Levelers
- 1 Freight Elevator
- 1 Fenced Parking Lot + 1 Additional Lot
- Easy Access to 1-95, Route 8, Route 15 & Public Transit