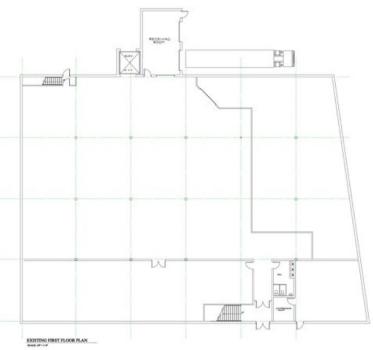

### PROPERTY AVAILABLE FOR LEASE

Price available on request.

- .89 Acre Lot in Heavy Industrial Zone
- 36,462 Sf Building Available Oct
- 18,231 2nd Floor Available ASAP
- Owner Open to Subdivision, Flexible Use, and Terms
- 2 Loading Dock Doors with Levelers
- 1 Freight Elevator
- 1 Fenced Parking Lot + 1 Additional Lot
- Easy Access to 1-95, Route 8, Route 15 & Public Transit