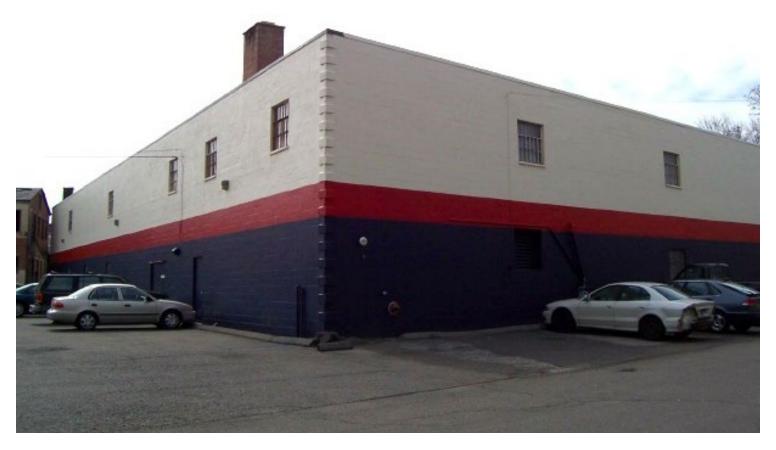

# 73 RIVER ROAD BRIDGEPORT CT -

EAC Properties is proud to present 73 River St in Bridgeport. Situated in the heart of Bridgeport, this property offers a prime location in the state's industrial hub currently being used for storage. This stand-alone building is a testament to functionality and versatility. With ample space to accommodate a fleet of vehicles, heavy machinery, or storage needs, catering to a wide range of industries. Whether you're in manufacturing or logistics, this building offers convenient access to major transport arteries. The warehouse provides ideal space to optimize your operations with over 36,000 SF and being subdivisible.

### PROPERTY AVAILABLE FOR LEASE

Price available on request.

- .89 Acre Lot in Heavy Industrial Zone
- 36,462 Sf Building Available Oct
- 18,231 2nd Floor Available ASAP
- Owner Open to Subdivision, Flexible Use, and Terms
- 2 Loading Dock Doors with Levelers
- 1 Freight Elevator
- 1 Fenced Parking Lot + 1 Additional Lot
- Easy Access to 1-95, Route 8, Route 15 & Public Transit