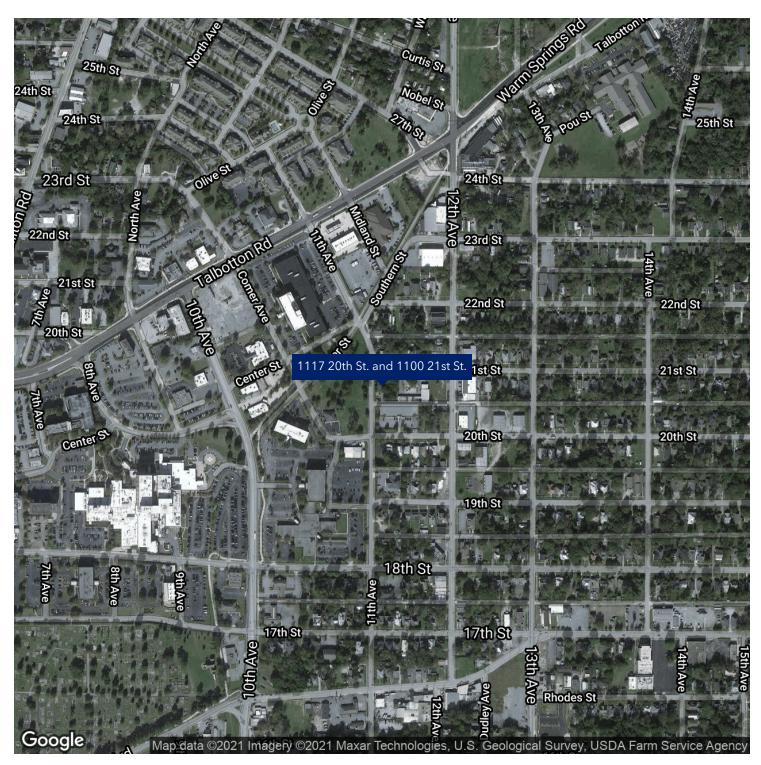

ate offices, 2 hallway desk areas, 10 exam rooms, 3 public restrooms, 2 private restrooms, breakroom 5 storage closets, large storage room 2 areas with built-in filing systems. Suite 200 is comprised of 2 bathrooms, breakroom, meeting room, 5 offices, reception area, common areas with total of 30 cubicles, medical records room, supply room and storage room. It is in close proximity to Piedmont Columbus Regional Hospital, as well as other medical facilities.

### **PROPERTY HIGHLIGHTS**

- Located in close proximity to Piedmont Columbus Regional Hospital
- Great investment
- 100% leased

CBCWORLDWIDE.COM

Carson Cummings 706 256 1500 carson@kpdk.com





# 1117 20TH ST. AND 1100 21ST ST.

Columbus, GA 31901





CBCWORLDWIDE.COM







# 1117 20TH ST. AND 1100 21ST ST.

Columbus, GA 31901



CBCWORLDWIDE.COM





# SALE

# 1117 20TH ST. AND 1100 21ST ST.

Columbus, GA 31901



| POPULATION           | 1 MILE   | 3 MILES   | 5 MILES   |
|----------------------|----------|-----------|-----------|
| Total Population     | 8,791    | 68,620    | 140,495   |
| Average age          | 37.7     | 35.4      | 35.5      |
| Average age (Male)   | 37.6     | 32.6      | 33.7      |
| Average age (Female) | 39.7     | 37.2      | 37.0      |
|                      |          |           |           |
| HOUSEHOLDS & INCOME  | 1 MILE   | 3 MILES   | 5 MILES   |
| Total households     | 4,326    | 29,158    | 58,398    |
| # of persons per HH  | 2.0      | 2.4       | 2.4       |
| Average HH income    | \$37,368 | \$42,295  | \$47,284  |
| Average house value  |          | \$160,896 | \$1