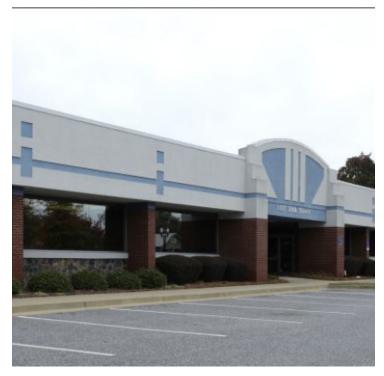

### **PROPERTY OVERVIEW**

This commercial property is a medical office space. There are two suites. Suite 100 is comprised of 2 waiting areas, 8 private offices, 2 hallway desk areas, 10 exam rooms, 3 public restrooms, 2 private restrooms, breakroom 5 storage closets, large storage room 2 areas with built-in filing systems. Suite 200 is comprised of 2 bathrooms, breakroom, meeting room, 5 offices, reception area, common areas with total of 30 cubicles, medical records room, supply room and storage room. It is in close proximity to Piedmont Columbus Regional Hospital, as well as other medical facilities.

### **PROPERTY HIGHLIGHTS**

- Located in close proximity to Piedmont Columbus Regional Hospital
- Great investment
- 100% leased

CBCWORLDWIDE.COM

Carson Cummings 706 256 1500 carson@kpdk.com