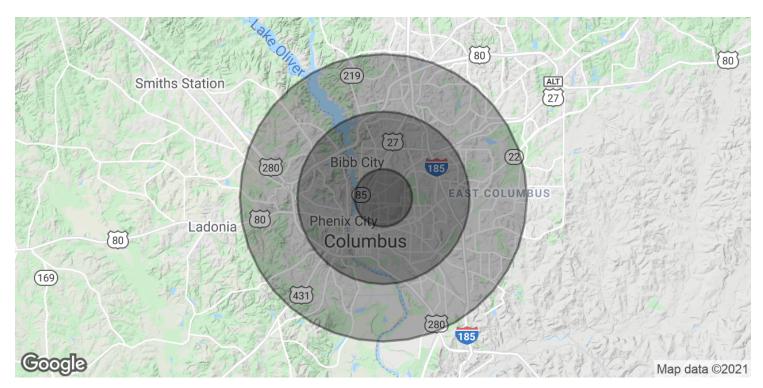

# 1117 20TH ST. AND 1100 21ST ST.

Columbus, GA 31901

| POPULATION           | 1 MILE   | 3 MILES   | 5 MILES   |
|----------------------|----------|-----------|-----------|
| Total Population     | 8,791    | 68,620    | 140,495   |
| Average age          | 37.7     | 35.4      | 35.5      |
| Average age (Male)   | 37.6     | 32.6      | 33.7      |
| Average age (Female) | 39.7     | 37.2      | 37.0      |
|                      |          |           |           |
| HOUSEHOLDS & INCOME  | 1 MILE   | 3 MILES   | 5 MILES   |
| Total households     | 4,326    | 29,158    | 58,398    |
| # of persons per HH  | 2.0      | 2.4       | 2.4       |
| Average HH income    | \$37,368 | \$42,295  | \$47,284  |
| Average house value  |          | \$160,896 | \$148,093 |

<sup>\*</sup> Demographic data derived from 2010 US Census

CBCWORLDWIDE.COM