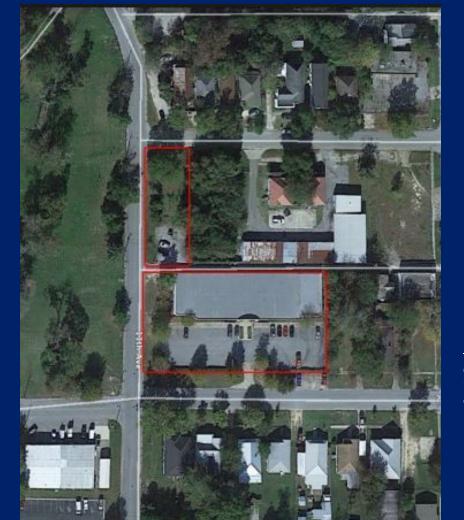

### 1117 20TH ST. AND 1100 21ST ST.

Columbus, GA 31901

**AVAILABLE SPACE** 12,090 SF

**ASKING PRICE** \$1,395,000

### 1117 20TH ST. AND 1100 21ST ST.

Columbus, GA 31901

### **PROPERTY OVERVIEW**

This commercial property is a medical office space. There are two suites. Suite 100 is comprised of 2 waiting areas, 8 private offices, 2 hallway desk areas, 10 exam rooms, 3 public restrooms, 2 private restrooms, breakroom 5 storage closets, large storage room 2 areas with built-in filing systems. Suite 200 is comprised of 2 bathrooms, breakroom, meeting room, 5 offices, reception area, common areas with total of 30 cubicles, medical records room, supply room and storage room. It is in close proximity to Piedmont Columbus Regional Hospital, as well as other medical facilities.