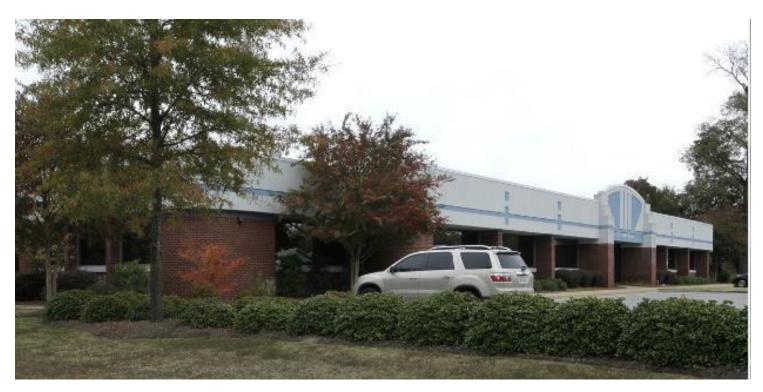

### **PROPERTY OVERVIEW**

This commercial property is a medical office space. There are two suites. Suite 100 is comprised of 2 waiting areas, 8 private offices, 2 hallway desk areas, 10 exam rooms, 3 public restrooms, 2 private restrooms, breakroom 5 storage closets, large storage room 2 areas with built-in filing systems. Suite 200 is comprised of 2 bathrooms, breakroom, meeting room, 5 offices, reception area, common areas with total of 30 cubicles, medical records room, supply room and storage room. It is in close proximity to Piedmont Columbus Regional Hospital, as well as other medical facilities.

### **PROPERTY HIGHLIGHTS**

- Located in close proximity to Piedmont Columbus Regional Hospital
- Great investment
- 100% leased

CBCWORLDWIDE.COM

Carson Cummings 706 256 1500 carson@kpdk.com